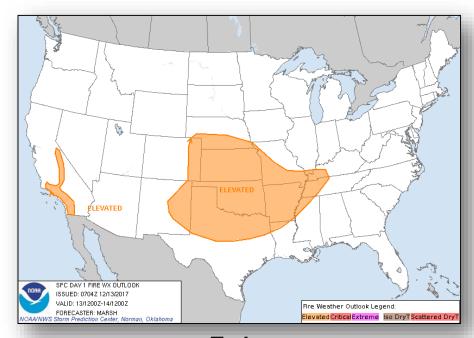

#### **Significant Weather:**

- Elevated Fire Weather conditions CA, Southern/Central Plains, Middle/Lower Mississippi, Tennessee & Ohio valleys
- Red Flag Warnings CA & KY
- Heavy snow Great Lakes, Central Appalachians, and Northeast
- Winter Storm Warning Northeast & Great Lakes
- Space Weather: Past 24 hours: none; next 24 hours: none

### Fire Weather Outlook

Today Tomorrow