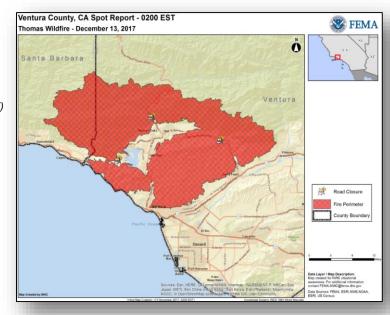

#### Thomas Fire – California

| ı | Fire Name                                | FMAG # Acres Percent Evacuations |                     |             |                  | Fatalities |                       |                        |            |
|---|------------------------------------------|----------------------------------|---------------------|-------------|------------------|------------|-----------------------|------------------------|------------|
|   | (County)                                 | (Approved Date)                  | Burned              | Contained   | (Residents)      | Threatened | Damaged               | Destroyed              | / Injuries |
|   | Thomas<br>(Ventura and<br>Santa Barbara) | 5224-FM-CA<br>Dec 5, 2017        | 236,000<br>(+4,300) | 25%<br>(+5) | Mandatory<br>93k | 18,000     | 165 Homes<br>31 Other | 703 Homes<br>201 Other | 1/0        |

#### **Current Situation**

• Burning in Santa Barbara county (pop. 445k) and Ventura county (pop. 851k)

#### *Impacts*

- Evacuations remain in effect for over 93k residents
- Shelters: 4 (-1) open / 294 (-22) occupants (ARC Midnight Shelter Count as of 5:31 a.m. EDT)
- A boil water advisory has been issued for both counties