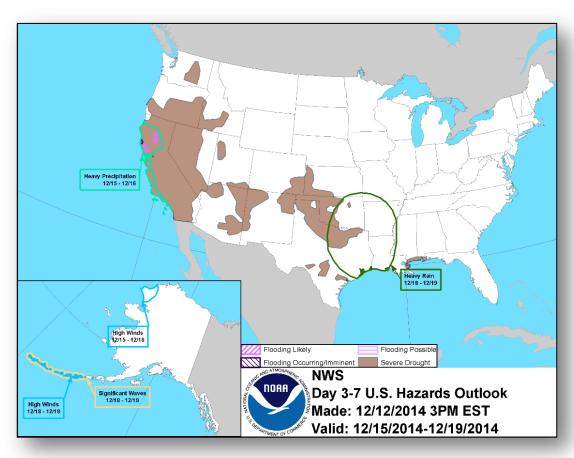

ant Weather:**

- Marginal risk of severe thunderstorms Central/Southern Plains
- Heavy snow possible Central Rockies to Central/Northern Plains
- Freezing rain possible Central NE and WV
- Rain and thunderstorms Central/Southern Plains to Lower Mississippi Valley
- Snow Mountain areas of CA & OR
- Elevated Fire Weather Areas: Southern Plains; Red Flag Warnings: none
- Space Weather: Past 24 hours None; next 24 hours None

FEMA Readiness: No significant changes

### Open Field Offices as of Dec 14





#### National Weather Forecast





#### Active Watches/Warnings





#### Precipitation Forecast – 3 Day







Day 1

Day 2

Day 3

#### Total Forecast Snowfall





#### Convective Outlook, Days 1-3



Day 3

Categorical Outlook Legend: TSTM 1: MRGL



#### Hazard Outlook: Dec 15 - 19





#### Space Weather



| NOAA Scales Activity<br>(Range: 1/minor to 5/extreme) | Past<br>24 Hours | Current | Next<br>24 Hours |  |  |
|-------------------------------------------------------|------------------|---------|------------------|--|--|
| Space Weather Activity:                               | None             | None    | None             |  |  |
| Geomagnetic Storms                                    | None             | None    | None             |  |  |
| Solar Radiation Storms                                | None             | None    | None             |  |  |
| Radio Blackouts                                       | None             | None    | None             |  |  |





#### FEMA Readiness – Deployable Teams /Assets



| Deployable Teams/Assets |        |       |