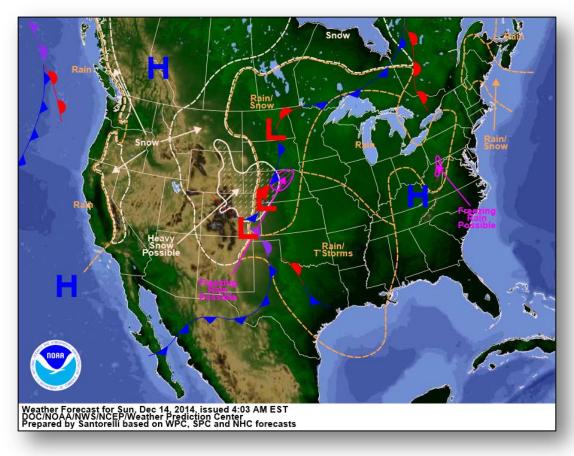

#### **Significant Weather:**

- Marginal risk of severe thunderstorms Central/Southern Plains
- Heavy snow possible Central Rockies to Central/Northern Plains
- Freezing rain possible Central NE and WV
- Rain and thunderstorms Central/Southern Plains to Lower Mississippi Valley
- Snow Mountain areas of CA & OR
- Elevated Fire Weather Areas: Southern Plains; Red Flag Warnings: none
- Space Weather: Past 24 hours None; next 24 hours None

#### National Weather Forecast