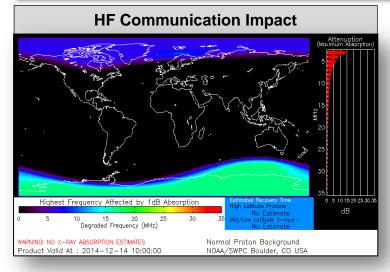

#### Space Weather

| NOAA Scales Activity<br>(Range: 1/minor to 5/extreme) | Past<br>24 Hours | Current | Next<br>24 Hours |  |  |
|-------------------------------------------------------|------------------|---------|------------------|--|--|
| Space Weather Activity:                               | None             | None    | None             |  |  |
| Geomagnetic Storms                                    | None             | None    | None             |  |  |
| Solar Radiation Storms                                | None             | None    | None             |  |  |
| Radio Blackouts                                       | None             | None    | None             |  |  |