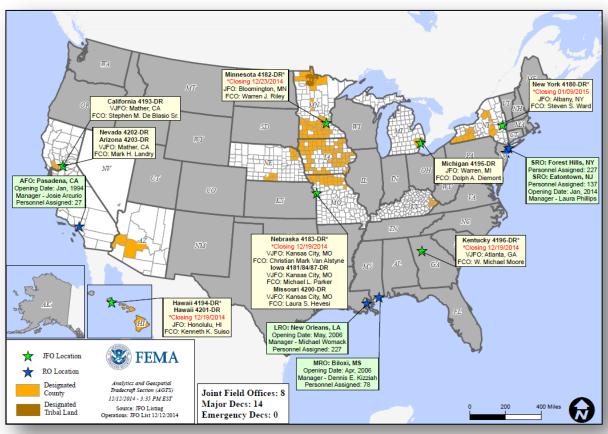

When disaster mitigation is cost effective, we are on the road to bringing disasters to an end.



# **FEMA**

## **Daily Operations Briefing**

Sunday, December 14, 2014

8:30 a.m. EST

#### Significant Activity: Dec 13 – 14



**Significant Events:** No significant activity

#### **Significant Weather:**

- Marginal risk of severe thunderstorms Central/Southern Plains
- Heavy snow possible Central Rockies to Central/Northern Plains
- Freezing rain possible Central NE and WV
- Rain and thunderstorms Central/Southern Plains to Lower Mississippi Valley
- Snow Mountain areas of CA & OR
- Elevated Fire Weather Areas: Southern Plains; Red Flag Warnings: none
- Space Weather: Past 24 hours None; next 24 hours None

FEMA Readiness: No significant changes

### Open Field Offices as of Dec 14





#### National Weather Forecast





#### Active Watches/Warnings





#### Precipitation Forecast – 3 Day







Day 1

Day 2

Day 3

#### Total Forecast Snowfall





#### Convective Outlook, Days 1-3



Day 3

Categorical Outlook Legend: TSTM 1: MRGL



#### Hazard Outlook: Dec 15 - 19





#### Space Weather



| NOAA Scales Activity<br>(Range: 1/minor to 5/extreme) | Past<br>24 Hours | Current | Next<br>24 Hours |  |  |
|-------------------------------------------------------|------------------|---------|------------------|--|--|
| Space Weather Activity:                               | None             | None    | None             |  |  |
| Geomagnetic Storms                                    | None             | None    | None             |  |  |
| Solar Radiation Storms