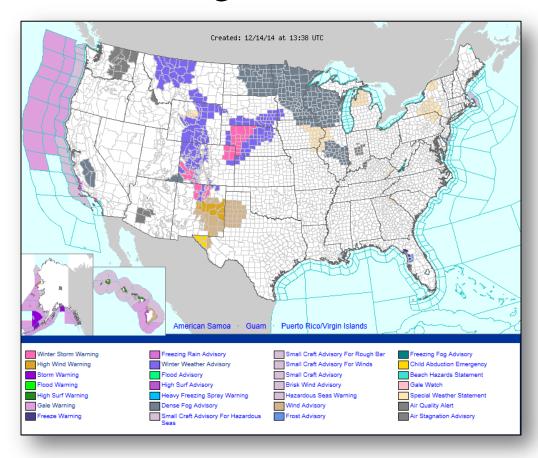

nging disasters to an end.



# **FEMA**

## **Daily Operations Briefing**

Sunday, December 14, 2014

8:30 a.m. EST

#### Significant Activity: Dec 13 – 14



**Significant Events:** No significant activity

#### **Significant Weather:**

- Marginal risk of severe thunderstorms Central/Southern Plains
- Heavy snow possible Central Rockies to Central/Northern Plains
- Freezing rain possible Central NE and WV
- Rain and thunderstorms Central/Southern Plains to Lower Mississippi Valley
- Snow Mountain areas of CA & OR
- Elevated Fire Weather Areas: Southern Plains; Red Flag Warnings: none
- Space Weather: Past 24 hours None; next 24 hours None

FEMA Readiness: No significant changes

### Open Field Offices as of Dec 14





#### National Weather Forecast





#### Active Watches/Warnings





#### Precipitation Forecast – 3 Day







Day 1

Day 2

Day 3

#### Total Forecast Snowfall





#### Convective Outlook, Days 1-3



Day 3

Categorical Outlook Legend: TSTM 1: MRGL



#### Hazard Outlook: Dec 15 - 19





#### Space Weather



| NOAA Scales Activity<br>(Range: 1/minor to 5/extreme) | Past<br>24 Hours | Current | Next<br>24 Hours |  |  |
|-------------------------------------------------------|------------------|---------|------------------|--|--|
| Space Weather Activity:                               | None             | None    | None             |  |  |
| Geomagnetic Storms                                    | None             | None    | None             |  |  |
| Solar Radiation Storms                                | None             | None    | None