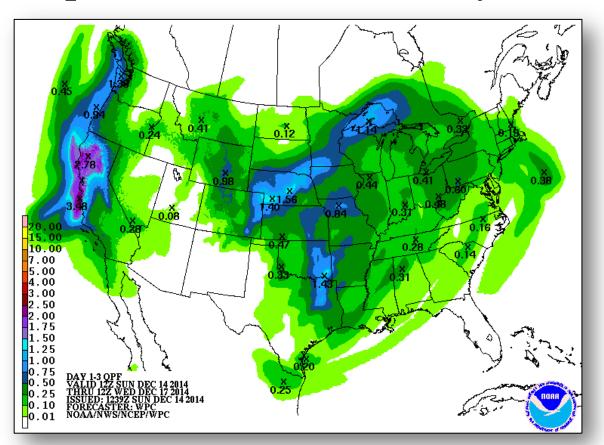

## **Daily Operations Briefing**

Sunday, December 14, 2014

8:30 a.m. EST

#### Significant Activity: Dec 13 – 14



**Significant Events:** No significant activity

#### **Significant Weather:**

- Marginal risk of severe thunderstorms Central/Southern Plains
- Heavy snow possible Central Rockies to Central/Northern Plains
- Freezing rain possible Central NE and WV
- Rain and thunderstorms Central/Southern Plains to Lower Mississippi Valley
- Snow Mountain areas of CA & OR
- Elevated Fire Weather Areas: Southern Plains; Red Flag Warnings: none
- Space Weather: Past 24 hours None; next 24 hours None

FEMA Readiness: No significant changes

### Open Field Offices as of Dec 14





#### National Weather Forecast





#### Active Watches/Warnings





#### Precipitation Forecast – 3 Day







Day 1

Day 2

Day 3

#### Total Forecast Snowfall





#### Convective Outlook, Days 1-3



Day 3

Categorical Outlook Legend: TSTM 1: MRGL



#### Hazard Outlook: Dec 15 - 19





#### Space Weather



| NOAA Scales Activity<br>(Range: 1/minor to 5/extreme) | Past<br>24 Hours | Current | Next<br>24 Hours |  |  |
|-------------------------------------------------------|------------------|---------|------------------|--|--|
| Space Weather Activity:                               | None             | None    | None             |  |  |
| Geomagnetic Storms                                    | None             | None    | None             |  |  |
| Solar Radiation Storms                                | None             | None    | None             |  |  |
| Radio Blackouts