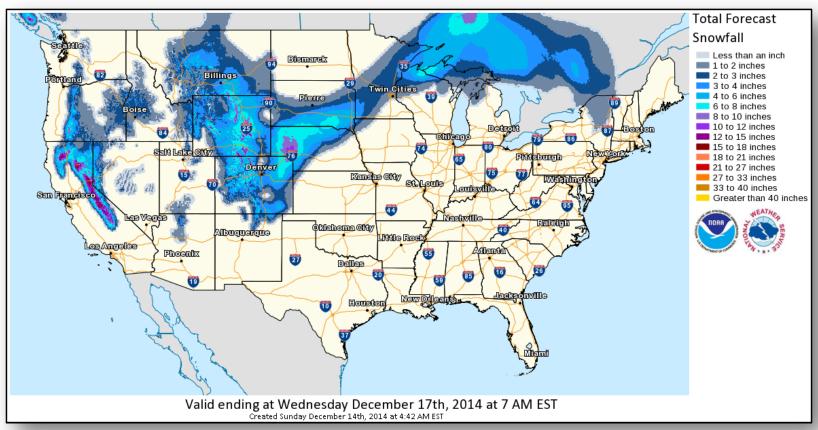

#### Total Forecast Snowfall

#### **Significant Weather:**

- Marginal risk of severe thunderstorms Central/Southern Plains
- Heavy snow possible Central Rockies to Central/Northern Plains
- Freezing rain possible Central NE and WV
- Rain and thunderstorms Central/Southern Plains to Lower Mississippi Valley
- Snow Mountain areas of CA & OR
- Elevated Fire Weather Areas: Southern Plains; Red Flag Warnings: none
- Space Weather: Past 24 hours None; next 24 hours None