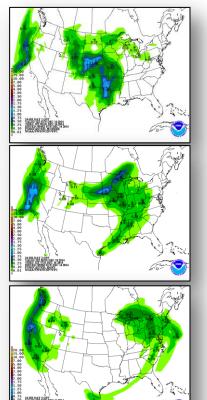

# **Daily Operations Briefing**

Sunday, December 14, 2014

8:30 a.m. EST

#### Significant Activity: Dec 13 – 14



**Significant Events:** No significant activity

#### **Significant Weather:**

- Marginal risk of severe thunderstorms Central/Southern Plains
- Heavy snow possible Central Rockies to Central/Northern Plains
- Freezing rain possible Central NE and WV
- Rain and thunderstorms Central/Southern Plains to Lower Mississippi Valley
- Snow Mountain areas of CA & OR
- Elevated Fire Weather Areas: Southern Plains; Red Flag Warnings: none
- Space Weather: Past 24 hours None; next 24 hours None

FEMA Readiness: No significant changes

### Open Field Offices as of Dec 14





#### National Weather Forecast





#### Active Watches/Warnings





#### Precipitation Forecast – 3 Day







Day 1

Day 2

Day 3

#### Total Forecast Snowfall





#### Convective Outlook, Days 1-3



Day 3

Categorical Outlook Legend: TSTM 1: MRGL



#### Hazard Outlook: Dec 15 - 19





#### Space Weather



| NOAA Scales Activity<br>(Range: 1/minor to 5/extreme) | Past<br>24 Hours | Current | Next<br>24 Hours |  |  |
|-------------------------------------------------------|------------------|---------|------------------|--|--|
| Space Weather Activity:                               | None             | None    | None             |  |  |
| Geomagnetic Storms                                    | None             | None    | None             |  |  |
| Solar Radiation Storms                                | None             | None    | None             |  |  |
| Radio Blackouts