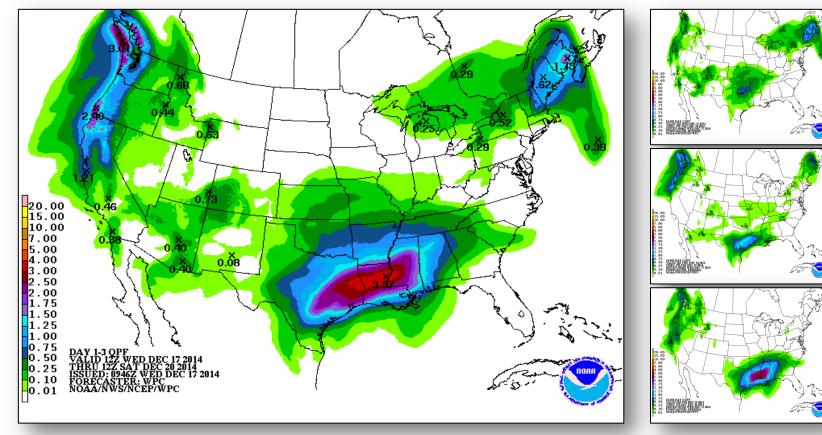

icant changes

# Open Field Offices as of Dec 17





#### Disaster Requests & Declarations



| Declaration Requests in Process                       | Requests<br>APPROVED<br>(since last report) | Requests DENIED<br>(since last report) |   |
|-------------------------------------------------------|---------------------------------------------|----------------------------------------|---|
| 1                                                     | Date Requested                              | 0                                      | 0 |
| NY – DR Severe Winter Storms, Snowstorm, and Flooding | December 11, 2014                           |                                        |   |

#### National Weather Forecast





### Active Watches/Warnings





#### Precipitation Forecast – 3 Day





Day 1

Day 2

Day 3

#### **Total Forecast Snowfall**





#### Convective Outlook, Days 1-3





#### Hazard Outlook: Dec 19-23





## Space Weather



| NOAA Scales Activity<br>(Range: 1/minor to 5/extreme) | Past<br>24 Hours | Current | Next<br>24 Hours |
|-------------------------------------------------------|------------------|---------|------------------|
| Space Weather Activity:                               | Moderate         | None    | Minor            |
| Geomagnetic Storms                                    | None             | None    | None             |
| Solar Radiation Storms                                | None             | None    | None             |
| Radio Blackouts                                       | R2               | None    | R1               |





###