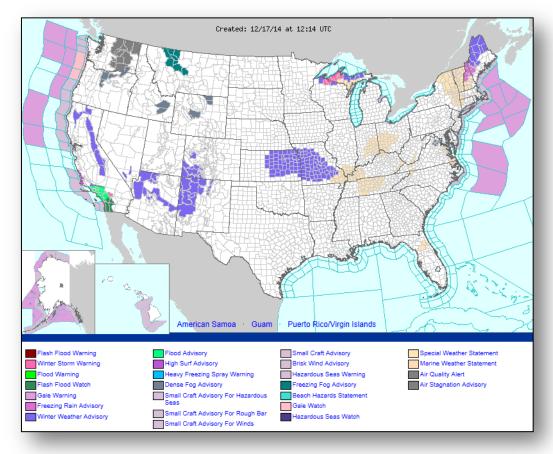

Activity: None

FEMA Readiness: No significant changes

# Open Field Offices as of Dec 17





#### Disaster Requests & Declarations



| Declaration Requests in Process                       | Requests<br>APPROVED<br>(since last report) | Requests DENIED<br>(since last report) |   |
|-------------------------------------------------------|---------------------------------------------|----------------------------------------|---|
| 1                                                     | Date Requested                              | 0                                      | 0 |
| NY – DR Severe Winter Storms, Snowstorm, and Flooding | December 11, 2014                           |                                        |   |

#### National Weather Forecast





### Active Watches/Warnings





#### Precipitation Forecast – 3 Day





Day 1

Day 2

Day 3

#### **Total Forecast Snowfall**





#### Convective Outlook, Days 1-3





#### Hazard Outlook: Dec 19-23





## Space Weather



| NOAA Scales Activity<br>(Range: 1/minor to 5/extreme) | Past<br>24 Hours | Current | Next<br>24 Hours |
|-------------------------------------------------------|------------------|---------|------------------|
| Space Weather Activity:                               | Moderate         | None    | Minor            |
| Geomagnetic Storms                                    | None             | None    | None             |
| Solar Radiation Storms                                | None             | None    | None             |
| Radio Blackouts                                       | R2