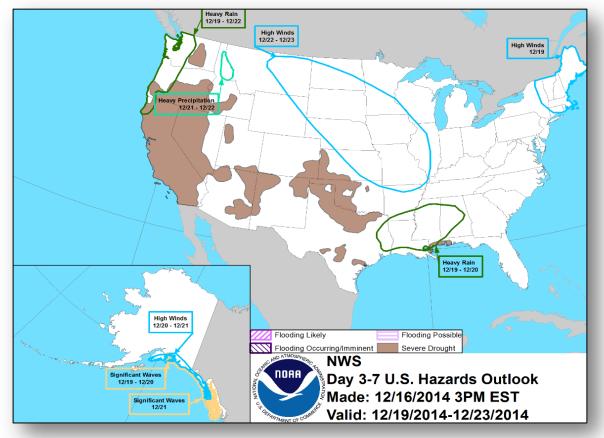

| Requests<br>APPROVED<br>(since last report) | Requests DENIED<br>(since last report) |   |
|-------------------------------------------------------|---------------------------------------------|----------------------------------------|---|
| 1                                                     | Date Requested                              | 0                                      | 0 |
| NY – DR Severe Winter Storms, Snowstorm, and Flooding | December 11, 2014                           |                                        |   |

#### National Weather Forecast





### Active Watches/Warnings





#### Precipitation Forecast – 3 Day





Day 1

Day 2

Day 3

#### **Total Forecast Snowfall**





#### Convective Outlook, Days 1-3





#### Hazard Outlook: Dec 19-23





## Space Weather



| NOAA Scales Activity<br>(Range: 1/minor to 5/extreme) | Past<br>24 Hours | Current | Next<br>24 Hours |
|-------------------------------------------------------|------------------|---------|------------------|
| Space Weather Activity:                               | Moderate         | None    | Minor            |
| Geomagnetic Storms                                    | None             | None    | None             |
| Solar Radiation Storms                                | None             | None    | None             |
| Radio Blackouts                                       | R2               | None    | R1               |





#### FEMA Readiness – Deployable Teams /Assets



| Deployable Teams/Assets |        |       |                  |     |   |   |