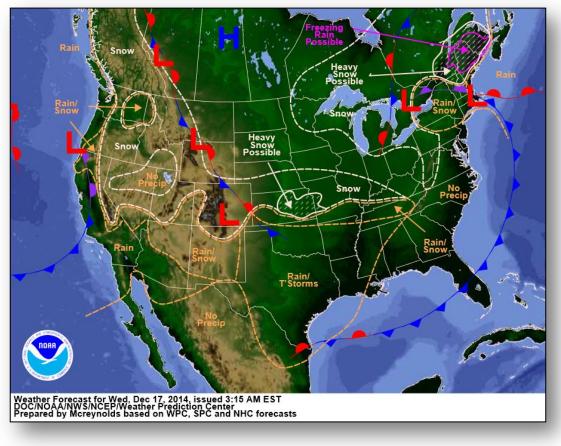

#### **Significant Weather:**

- Heavy snow possible Central Plains and Northeast
- Snow Northern Intermountain/Central Great Basin to Rockies and Ohio Valley
- Rain and thunderstorms Southern Plains to Lower Mississippi Valley
- Rain and snow West Coast to Southwest; Southern Rockies; Tennessee Valley; southern New England
- Critical Fire Weather Areas: none; Red Flag Warnings: none
- Space Weather: Past 24 hours Moderate: R2/Radio blackouts observed; next 24 hours Minor: R1/Radio blackouts predicted

#### National Weather Forecast