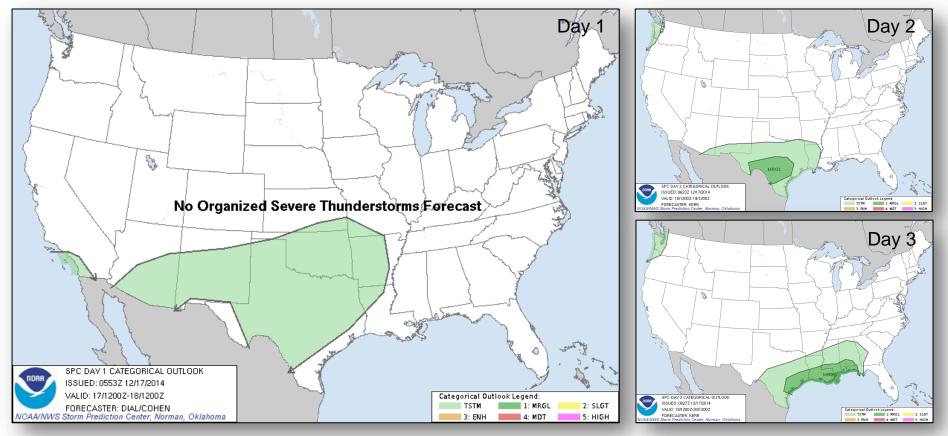

eclaration Requests in Process                       | Requests<br>APPROVED<br>(since last report) | Requests DENIED<br>(since last report) |   |
|-------------------------------------------------------|---------------------------------------------|----------------------------------------|---|
| 1                                                     | Date Requested                              | 0                                      | 0 |
| NY – DR Severe Winter Storms, Snowstorm, and Flooding | December 11, 2014                           |                                        |   |

#### National Weather Forecast





### Active Watches/Warnings





#### Precipitation Forecast – 3 Day





Day 1

Day 2

Day 3

#### **Total Forecast Snowfall**





#### Convective Outlook, Days 1-3





#### Hazard Outlook: Dec 19-23





## Space Weather



| NOAA Scales Activity<br>(Range: 1/minor to 5/extreme) | Past<br>24 Hours | Current | Next<br>24 Hours |
|-------------------------------------------------------|------------------|---------|------------------|
| Space Weather Activity:                               | Moderate         | None    | Minor            |
| Geomagnetic Storms                                    | None             | None    | None             |
| Solar Radiation Storms                                | None             | None    | None             |
| Radio Blackouts                                       | R2               | None    | R1               |





#### FEMA Readiness – Deployable Teams /Assets



| Deployable Teams/Assets |        |       |