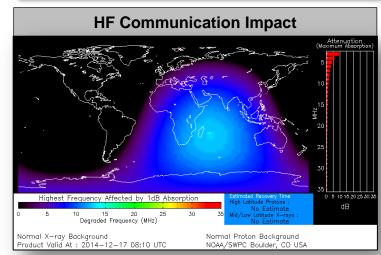

## Space Weather

| NOAA Scales Activity<br>(Range: 1/minor to 5/extreme) | Past<br>24 Hours | Current | Next<br>24 Hours |
|-------------------------------------------------------|------------------|---------|------------------|
| Space Weather Activity:                               | Moderate         | None    | Minor            |
| Geomagnetic Storms                                    | None             | None    | None             |
| Solar Radiation Storms                                | None             | None    | None             |
| Radio Blackouts                                       | R2               | None    | R1               |