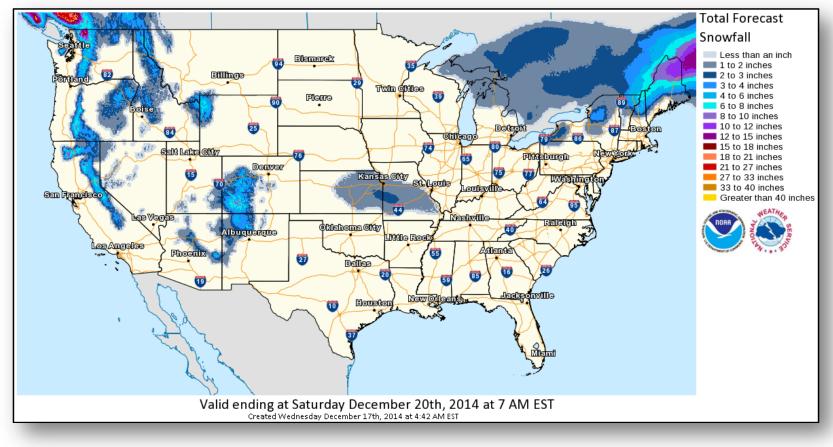

Disaster Requests & Declarations



| Declaration Requests in Process                       | Requests<br>APPROVED<br>(since last report) | Requests DENIED<br>(since last report) |   |
|-------------------------------------------------------|---------------------------------------------|----------------------------------------|---|
| 1                                                     | Date Requested                              | 0                                      | 0 |
| NY – DR Severe Winter Storms, Snowstorm, and Flooding | December 11, 2014                           |                                        |   |

#### National Weather Forecast





### Active Watches/Warnings





#### Precipitation Forecast – 3 Day





Day 1

Day 2

Day 3

#### **Total Forecast Snowfall**





#### Convective Outlook, Days 1-3





#### Hazard Outlook: Dec 19-23





## Space Weather



| NOAA Scales Activity<br>(Range: 1/minor to 5/extreme) | Past<br>24 Hours | Current | Next<br>24 Hours |
|-------------------------------------------------------|------------------|---------|------------------|
| Space Weather Activity:                               | Moderate         | None    | Minor            |
| Geomagnetic Storms                                    | None             | None    | None             |
| Solar Radiation Storms                                | None             | None    | None             |
| Radio Blackouts                                       | R2               | None    | R1               |





#### FEMA Readiness – Deployable Teams /Assets



| Deployable