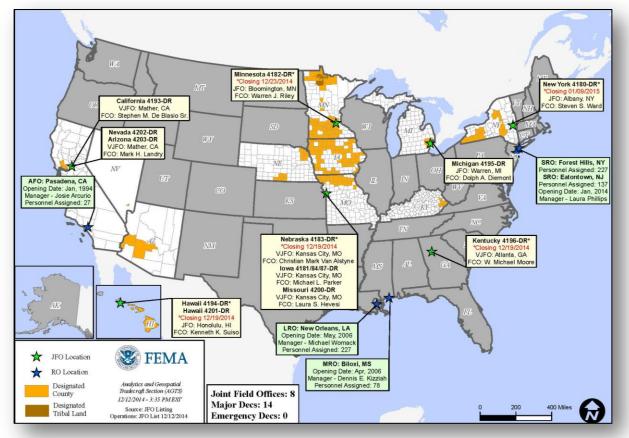

isasters to an end.



# **FEMA Daily Operations Briefing** Wednesday, December 17, 2014 8:30 a.m. EST

### Significant Activity: Dec 16 – 17



Significant Events: No significant activity

#### **Significant Weather:**

- Heavy snow possible Central Plains and Northeast
- Snow Northern Intermountain/Central Great Basin to Rockies and Ohio Valley
- Rain and thunderstorms Southern Plains to Lower Mississippi Valley
- Rain and snow West Coast to Southwest; Southern Rockies; Tennessee Valley; southern New England
- Critical Fire Weather Areas: none; Red Flag Warnings: none
- Space Weather: Past 24 hours Moderate: R2/Radio blackouts observed; next 24 hours Minor: R1/Radio blackouts predicted

Disaster Activity: None

FEMA Readiness: No significant changes

# Open Field Offices as of Dec 17





#### Disaster Requests & Declarations



| Declaration Requests in Process                       | Requests<br>APPROVED<br>(since last report) | Requests DENIED<br>(since last report) |   |
|-------------------------------------------------------|---------------------------------------------|----------------------------------------|---|
| 1                                                     | Date Requested                              | 0                                      | 0 |
| NY – DR Severe Winter Storms, Snowstorm, and Flooding | December 11, 2014                           |                                        |   |

#### National Weather Forecast





### Active Watches/Warnings





#### Precipitation Forecast – 3 Day





Day 1

Day 2

Day 3

#### **Total Forecast Snowfal