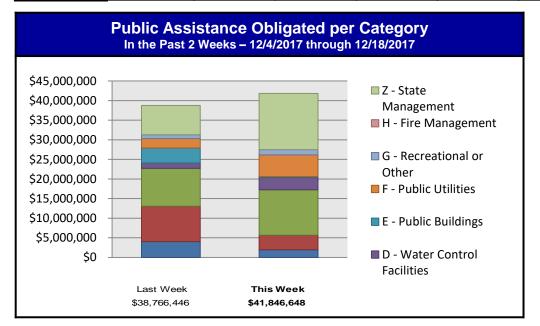

### Public Assistance Grant Program

|                            |                       | PA Project Worksheets Obligated in past week as of 12/18/17 at 1500 EDT |                        |                                 |                         |                         |                           |                        |                         |                 |
|----------------------------|-----------------------|-------------------------------------------------------------------------|------------------------|---------------------------------|-------------------------|-------------------------|---------------------------|------------------------|-------------------------|-----------------|
|                            | Emergen               | cy Work                                                                 |                        |                                 | Permanent Work          |                         |                           |                        |                         |                 |
| PA Category                | A - Debris<br>Removal | B - Protective<br>Measures                                              | C - Roads &<br>Bridges | D - Water Control<br>Facilities | E - Public<br>Buildings | F - Public<br>Utilities | G - Recreational or Other | H - Fire<br>Management | Z - State<br>Management | Total           |
| Number Of PWs<br>Obligated | 33                    | 69                                                                      | 75                     | 8                               | 12                      | 17                      | 19                        | 0                      | 2                       | 235             |
| Federal Share<br>Obligated | \$1,921,396.87        | \$3,714,359.50                                                          | \$11,607,233.19        | \$3,119,734.88                  | \$238,968.36            | \$5,545,481.70          | \$1,340,082.23            | \$0.00                 | \$14,359,391.42         | \$41,846,648.15 |

#### This weeks PA Highlights

- \$1.4 Million was obligated to Protective Measures for the Nevada Division of Emergency Management.
- \$12.3 Million was obligated to State Management for the Florida Division of Emergency Management.
- \$2.7 Million was obligated to Public Utilities for the state of California.
- \$1.6 Million was obligated to Public Utilities for the state of Missouri.