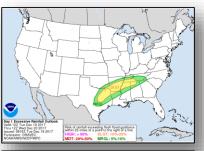

#### **Significant Weather:**

- Winter Storm Warning Pacific Northwest, Northern Intermountain, and Northern Rockies
- Heavy snow possible Northern WA, ID, & MT
- Flash flooding possible Southern Plains, Lower Mississippi and Tennessee valleys, and Southeast
- Space Weather:
  - o Past 24 hours: None
  - Next 24 hours: None