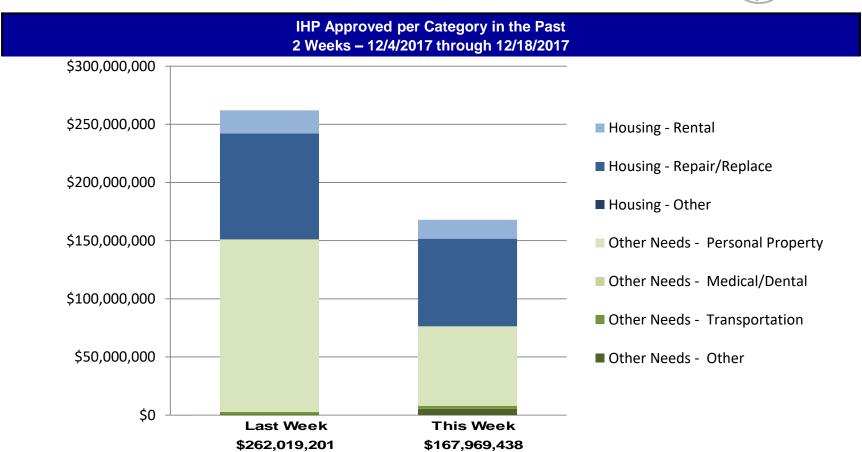

# Individual Assistance Activity (cont.)

|                             | 4340-V                          | Declared 09-20-20      | 17 End Of Reg Perio | d 01-08-2018    |                 |  |
|-----------------------------|---------------------------------|------------------------|---------------------|-----------------|-----------------|--|
|                             | Housing Assistance              | 297                    | \$1,130,787.37      | 5,430           | \$16,147,308.27 |  |
|                             | Other Needs Assistance          | 275                    | \$497,491.30        | 3,794           | \$3,914,971.39  |  |
| Open Registration<br>Period | Total IHP                       | \$1,628,               | 278.67              | \$20,06         | 2,279.66        |  |
|                             | Average IHP                     |                        |                     | \$2             | ,657            |  |
|                             | Total Max Grants                |                        |                     | 2               | 24              |  |
|                             | 4344-C                          | A Declared 10-10-20    | 17 End Of Reg Perio | od 12-11-2017   |                 |  |
|                             | Housing Assistance              | 28                     | \$100,582.21        | 1,316           | \$8,506,321.22  |  |
|                             | Other Needs Assistance          | 31                     | \$153,067.52        | 3,676           | \$5,190,762.32  |  |
| Open Registration<br>Period | Total IHP                       | \$253,6                | 49.73               | \$13,697,083.54 |                 |  |
|                             | Average IHP                     |                        |                     | \$3             | ,197            |  |
|                             | Total Max Grants                |                        |                     | 1               | 27              |  |
|                             | 12 Declarations IHP Programm    | natically Open - Close | d Registration *    |                 |                 |  |
| Other IIID Anthre           | Housing Assistance              | 2,771                  | \$11,874,696.72     |                 |                 |  |
| Other IHP Active            | Other Needs Assistance          | 15,518                 | \$14,562,305.85     |                 |                 |  |
|                             | Total IHP                       | \$26,437               | ,002.57             |                 |                 |  |
|                             | -                               |                        |                     |                 |                 |  |
|                             | Total IHP Approved in Past Week | \$167,969              | 9,437.58            |                 |                 |  |