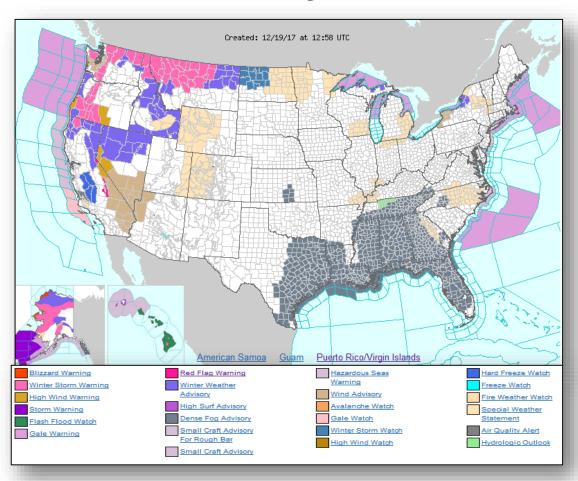

d of 14 cars (13 derailed), with 77 passengers and 5 crew members. Initial NTSB reports indicate speed was a factor.

#### **Impacts**

- Fatalities: 3; Injuries: 100+ Hospitalized (Washington State Patrol)
- I-5 southbound closed and expected to remain so through Tuesday
  - o 60,000 daily travelers (main north/south WA thoroughfare)
  - Very few alternative routes (current detour 50+miles)
- · Amtrak service south of Seattle is temporarily suspended

#### State/Local Response

- WA EOC at Partial Activation
- · Governor has declared a State of Emergency; National Guard activated

#### FEMA Response

- Region X RRCC: Not Activated; Watch at Steady State
- · No request for FEMA assistance at this time



### National Weather Forecast







Today Tomorrow

# Active Watches and Warnings





# **Precipitation Forecast**







Day 1



Day 2



Day 3

# Severe Weather Outlook – Days 1-3





### Forecast Snowfall





### Fire Weather Outlook







Today Tomorrow

### Hazards Outlook – Dec 21-25





# Space Weather



|               | Space Weather Activity | Geomagnetic<br>Storms | Solar<br>Radiation | Radio<br>Blackouts |
|---------------|------------------------|-----------------------|--------------------|--------------------|
| Past 24 Hours | ast 24 Hours None      |                       | None               | None               |
| Next 24 Hours | None                   | None                  | None               | None               |

For further information on NOAA Space Weather Scales refer to <a href="http://www.swpc.noaa.gov/noaa-scales-explanation">http://