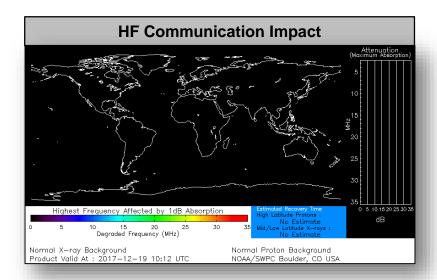

#### **Significant Weather:**

- Winter Storm Warning Pacific Northwest, Northern Intermountain, and Northern Rockies
- Heavy snow possible Northern WA, ID, & MT
- Flash flooding possible Southern Plains, Lower Mississippi and Tennessee valleys, and Southeast
- Space Weather:
  - o Past 24 hours: None
  - Next 24 hours: None