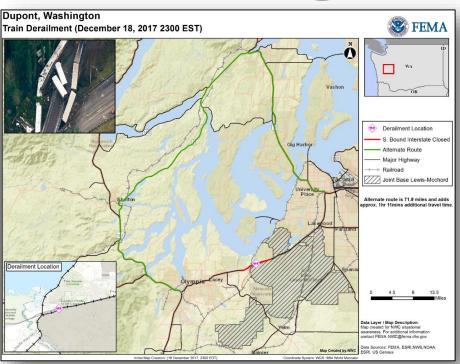

### Amtrak 501 Derailment – WA (FINAL)

#### **Situation**

Inaugural trip of Amtrak 501 (from Seattle, WA to Portland, OR) derailed at 10:33 a.m. EST on a trestle over Interstate 5 (I-5) near the city of DuPont, WA. The train consisted of 14 cars (13 derailed), with 77 passengers and 5 crew members. Initial NTSB reports indicate speed was a factor.

#### **Impacts**

- Fatalities: 3; Injuries: 100+ Hospitalized (Washington State Patrol)
- I-5 southbound closed and expected to remain so through Tuesday
  - o 60,000 daily travelers (main north/south WA thoroughfare)
  - Very few alternative routes (current detour 50+miles)
- · Amtrak service south of Seattle is temporarily suspended

#### State/Local Response

- WA EOC at Partial Activation
- · Governor has declared a State of Emergency; National Guard activated

#### FEMA Response

- Region X RRCC: Not Activated; Watch at Steady State
- · No request for FEMA assistance at this time