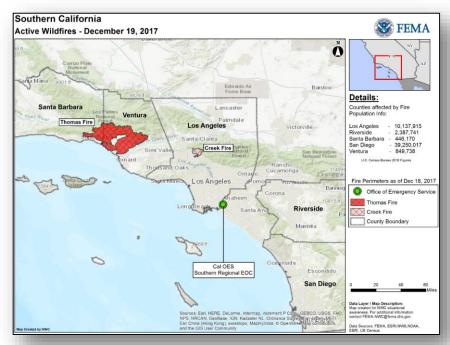

#### Thomas Fire – Southern California

| Fire Name                                | FMAG#                     | Acres               | Percent      | Evacuations              |            | Structures         |                      | Fatalities |
|------------------------------------------|---------------------------|---------------------|--------------|--------------------------|------------|--------------------|----------------------|------------|
| (County)                                 | (Approved Date)           | Burned              | Contained    | (Residents)              | Threatened | Damaged            | Destroyed            | / Injuries |
| Thomas<br>(Ventura and<br>Santa Barbara) | 5224-FM-CA<br>Dec 5, 2017 | 271,000<br>(+1,000) | 50%<br>(+5%) | Mandatory &<br>Voluntary | 18,000     | 248<br>(195 homes) | 1,032<br>(762 homes) | 2/0        |

<u>Situation:</u> The Thomas Fire continues to burn across multiple counties. Currently the third largest fire in CA recorded history (#2 – 2012 Rush Fire 271,911 acres; #1 – 2003 Cedar Fire 273,246 acres).

#### **Impacts**

- Shelters: 2 open / 432 (-78) occupants (ARC Shelter Count as of 5:31 a.m. EST)
- A boil water advisory remains in effect for both counties

#### State/Local Response

- Governor declared a State of Emergency; CA National Guard deployed
- EOCs: CA Full Activation; NV Partial Activation; UT Monitoring

#### FEMA Response

- FEMA-3396-EM-CA approved on December 8, 2017
- Region IX RWC at Steady State; RRCC not activated
- Region IX IMAT-2 deployed to CA EOC
- Region IX LNO deployed to Southern Regional EOC
- · Defense Coordinating Element activated
- IA Joint PDAs for four counties began December 15, 2017