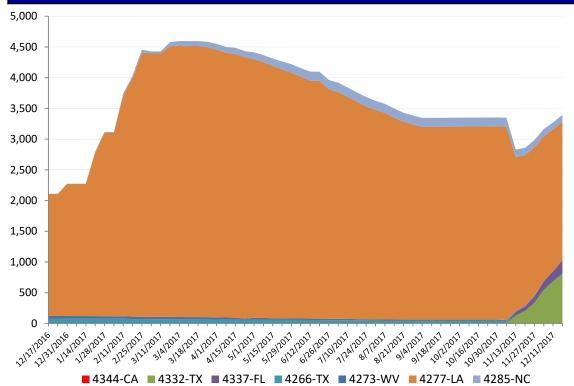

### **Direct Housing**

| Total Households in FEMA Direct Housing per State                    |
|----------------------------------------------------------------------|
| Past Year per Week, 12/17/2016 - 12/18/2017                          |
| There are currently 3,447 Households Occupying 3,447 Temporary Units |

|          |                        | TD 3                |                                                                    |
|----------|------------------------|---------------------|--------------------------------------------------------------------|
| DR       | IA Declaration<br>Date | Program End<br>Date | Current # of<br>Households in<br>Direct Housing<br>(Weekly Change) |
| 4266 -TX | 3/19/2016              | 9/19/2017           | 3 (-1)                                                             |
| 4273-WV  | 6/25/2016              | 12/26/2017          | 4 (-4)                                                             |
| 4277-LA  | 8/14/2016              | 2/14/2018           | 2253 (-51)                                                         |
| 4285-NC  | 10/10/2016             | 4/10/2018           | 111 (-1)                                                           |
| 4332-TX  | 8/25/2017              | 2/25/2018           | 811 (+123)                                                         |
| 4337-FL  | 9/10/2017              | 3/10/2018           | 218 (+56)                                                          |
| 4344-CA  | 10/10/2017             | 4/10/2018           | 47 (+5)                                                            |