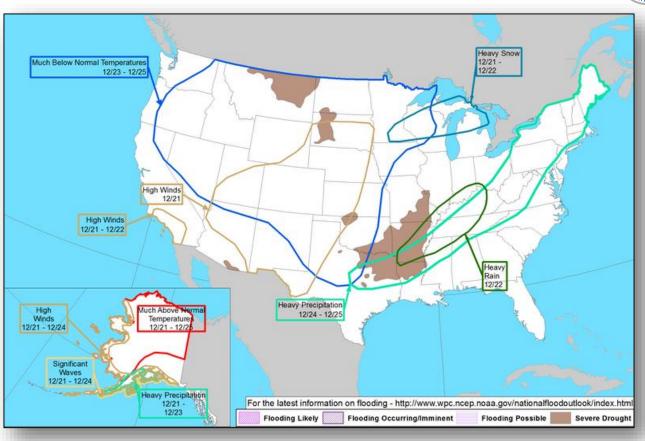

outhbound closed and expected to remain so through Tuesday
  - o 60,000 daily travelers (main north/south WA thoroughfare)
  - Very few alternative routes (current detour 50+miles)
- · Amtrak service south of Seattle is temporarily suspended

#### State/Local Response

- WA EOC at Partial Activation
- · Governor has declared a State of Emergency; National Guard activated

#### FEMA Response

- Region X RRCC: Not Activated; Watch at Steady State
- · No request for FEMA assistance at this time



### National Weather Forecast







Today Tomorrow

# Active Watches and Warnings





# **Precipitation Forecast**







Day 1



Day 2



Day 3

# Severe Weather Outlook – Days 1-3





### Forecast Snowfall





### Fire Weather Outlook







Today Tomorrow

### Hazards Outlook – Dec 21-25





# Space Weather



|               | Space Weather Activity | Geomagnetic<br>Storms | Solar<br>Radiation | Radio<br>Blackouts |
|---------------|------------------------|-----------------------|--------------------|--------------------|
| Past 24 Hours | ast 24 Hours None      |                       | None               | None               |
| Next 24 Hours | None                   | None                  | None               | None               |

For further information on NOAA Space Weather Scales refer to <a href="http://www.swpc.noaa.gov/noaa-scales-explanation">http://www.swpc.noaa.gov/noaa-scales-explanation</a>





# Joint Preliminary Damage Assessments



| Dogion | State /  | Event                           | IA / DA | Number o  | f Counties | Stort End   |  |
|--------|---