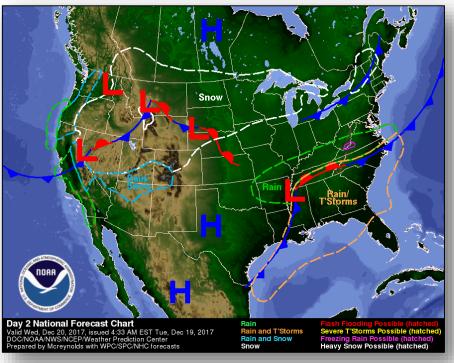

-5) near the city of DuPont, WA. The train consisted of 14 cars (13 derailed), with 77 passengers and 5 crew members. Initial NTSB reports indicate speed was a factor.

#### **Impacts**

- Fatalities: 3; Injuries: 100+ Hospitalized (Washington State Patrol)
- I-5 southbound closed and expected to remain so through Tuesday
  - o 60,000 daily travelers (main north/south WA thoroughfare)
  - Very few alternative routes (current detour 50+miles)
- · Amtrak service south of Seattle is temporarily suspended

#### State/Local Response

- WA EOC at Partial Activation
- · Governor has declared a State of Emergency; National Guard activated

#### FEMA Response

- Region X RRCC: Not Activated; Watch at Steady State
- · No request for FEMA assistance at this time



### National Weather Forecast







Today Tomorrow

# Active Watches and Warnings





# **Precipitation Forecast**







Day 1



Day 2



Day 3

# Severe Weather Outlook – Days 1-3





### Forecast Snowfall





### Fire Weather Outlook







Today Tomorrow

### Hazards Outlook – Dec 21-25





# Space Weather



|               | Space Weather Activity | Geomagnetic<br>Storms | Solar<br>Radiation | Radio<br>Blackouts |
|---------------|------------------------|-----------------------|--------------------|--------------------|
| Past 24 Hours | ast 24 Hours None      |                       | None               | None               |
| Next 24 Hours | None                   | None                  | None               | None               |

For further information on NOAA Space Weather Scales refer to <a href="http:/