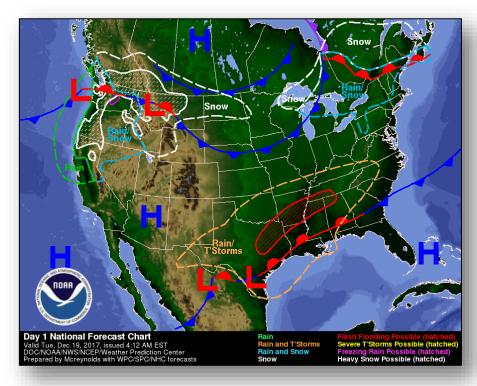

(I-5) near the city of DuPont, WA. The train consisted of 14 cars (13 derailed), with 77 passengers and 5 crew members. Initial NTSB reports indicate speed was a factor.

#### **Impacts**

- Fatalities: 3; Injuries: 100+ Hospitalized (Washington State Patrol)
- I-5 southbound closed and expected to remain so through Tuesday
  - o 60,000 daily travelers (main north/south WA thoroughfare)
  - Very few alternative routes (current detour 50+miles)
- · Amtrak service south of Seattle is temporarily suspended

#### State/Local Response

- WA EOC at Partial Activation
- · Governor has declared a State of Emergency; National Guard activated

#### FEMA Response

- Region X RRCC: Not Activated; Watch at Steady State
- · No request for FEMA assistance at this time



### National Weather Forecast







Today Tomorrow

# Active Watches and Warnings





# **Precipitation Forecast**







Day 1



Day 2



Day 3

# Severe Weather Outlook – Days 1-3





### Forecast Snowfall





### Fire Weather Outlook







Today Tomorrow

### Hazards Outlook – Dec 21-25





# Space Weather



|               | Space Weather Activity | Geomagnetic<br>Storms | Solar<br>Radiation | Radio<br>Blackouts |
|---------------|------------------------|-----------------------|--------------------|--------------------|
| Past 24 Hours | ast 24 Hours None      |                       | None               | None               |
| Next 24 Hours | None                   | None                  | None               | None               |

For further information on NOAA Space Weather Scales refer to <a href="http