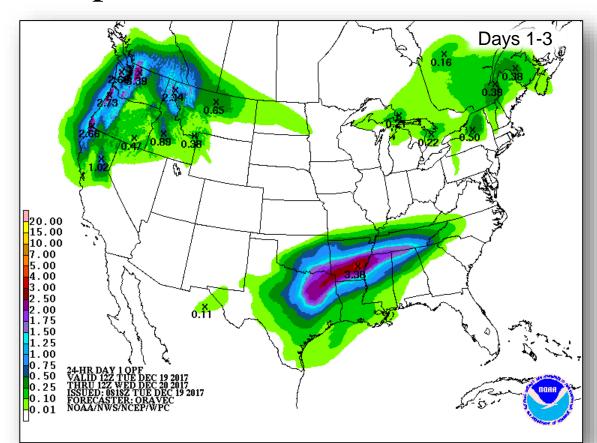

7 passengers and 5 crew members. Initial NTSB reports indicate speed was a factor.

#### **Impacts**

- Fatalities: 3; Injuries: 100+ Hospitalized (Washington State Patrol)
- I-5 southbound closed and expected to remain so through Tuesday
  - o 60,000 daily travelers (main north/south WA thoroughfare)
  - Very few alternative routes (current detour 50+miles)
- · Amtrak service south of Seattle is temporarily suspended

#### State/Local Response

- WA EOC at Partial Activation
- · Governor has declared a State of Emergency; National Guard activated

#### FEMA Response

- Region X RRCC: Not Activated; Watch at Steady State
- · No request for FEMA assistance at this time



### National Weather Forecast







Today Tomorrow

# Active Watches and Warnings





# **Precipitation Forecast**







Day 1



Day 2



Day 3

# Severe Weather Outlook – Days 1-3





### Forecast Snowfall





### Fire Weather Outlook







Today Tomorrow

### Hazards Outlook – Dec 21-25





# Space Weather



|               | Space Weather Activity | Geomagnetic<br>Storms | Solar<br>Radiation | Radio<br>Blackouts |
|---------------|------------------------|-----------------------|--------------------|--------------------|
| Past 24 Hours | ast 24 Hours None      |                       | None               | None               |
| Next 24 Hours | None                   | None                  | None               | None               |

For further information on NOAA Space Weather Scales refer to <a href="http://www.swpc.noaa.gov/noaa-scales-explanation">http://www.swpc.noaa.gov/noaa-scales-expl