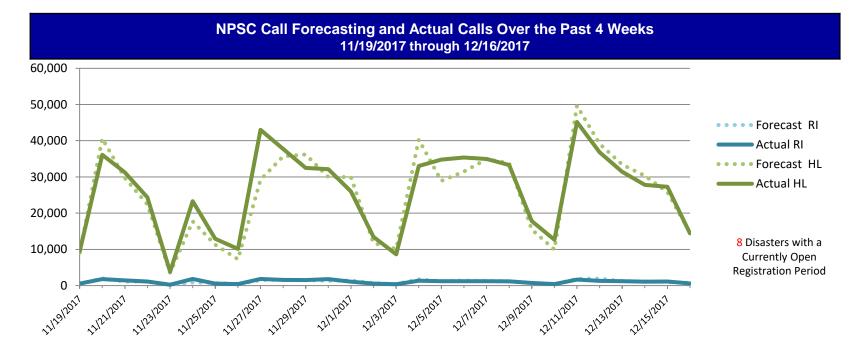

### NPSC Call Activity

| NPSC Call Activity in the Past Week  12/10/2017 through 12/17/2017 |         |         |  |  |  |  |
|--------------------------------------------------------------------|---------|---------|--|--|--|--|
| Call Type Projected Calls Actual Calls                             |         |         |  |  |  |  |
| Registration Intake:                                               | 8,269   | 7,358   |  |  |  |  |
| Helpline: 203,036 195,537                                          |         |         |  |  |  |  |
| Combined:                                                          | 211,305 | 202,895 |  |  |  |  |