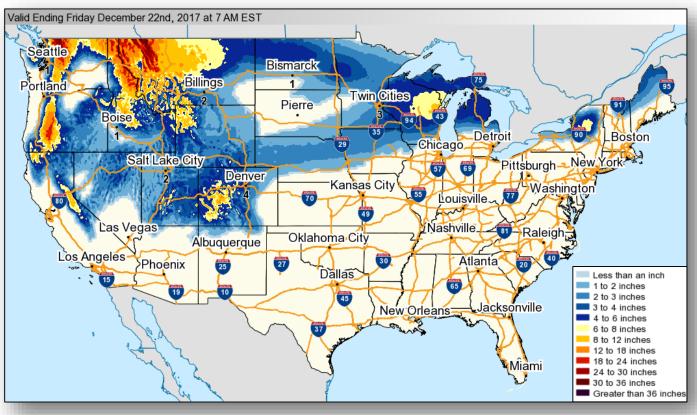

cts**

- Fatalities: 3; Injuries: 100+ Hospitalized (Washington State Patrol)
- I-5 southbound closed and expected to remain so through Tuesday
  - o 60,000 daily travelers (main north/south WA thoroughfare)
  - Very few alternative routes (current detour 50+miles)
- · Amtrak service south of Seattle is temporarily suspended

#### State/Local Response

- WA EOC at Partial Activation
- · Governor has declared a State of Emergency; National Guard activated

#### FEMA Response

- Region X RRCC: Not Activated; Watch at Steady State
- · No request for FEMA assistance at this time



### National Weather Forecast







Today Tomorrow

# Active Watches and Warnings





# **Precipitation Forecast**







Day 1



Day 2



Day 3

# Severe Weather Outlook – Days 1-3





### Forecast Snowfall





### Fire Weather Outlook







Today Tomorrow

### Hazards Outlook – Dec 21-25





# Space Weather



|               | Space Weather Activity | Geomagnetic<br>Storms | Solar<br>Radiation | Radio<br>Blackouts |
|---------------|------------------------|-----------------------|--------------------|--------------------|
| Past 24 Hours | ast 24 Hours None      |                       | None               | None               |
| Next 24 Hours | None                   | None                  | None               | None               |

For further information on NOAA Space Weather Scales refer to <a href="http://www.swpc.noaa.gov/noaa-scales-explanation">http://www.swpc.noaa.gov/noaa-scales-explanation</a>





# Joint Preliminary Damage Assessments



| Dogion | State /  | Event