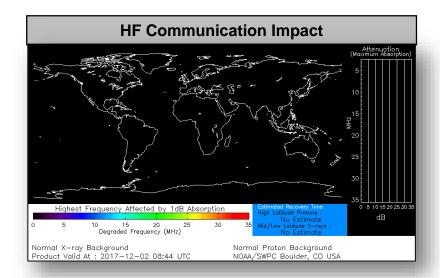

#### **Significant Weather:**

Space Weather:

Past 24 hours: noneNext 24 hours: none

Earthquake Activity: Nothing significant to report

### Space Weather

|               | Space Weather Activity | Geomagnetic<br>Storms | Solar<br>Radiation | Radio<br>Blackouts |  |
|---------------|------------------------|-----------------------|--------------------|--------------------|--|
| Past 24 Hours | None                   | None                  | None               | None               |  |
| Next 24 Hours | None                   | None                  | None               | None               |  |

For further information on NOAA Space Weather Scales refer to <a href="http://www.swpc.noaa.gov/noaa-scales-explanation">http://www.swpc.noaa.gov/noaa-scales-explanation</a>