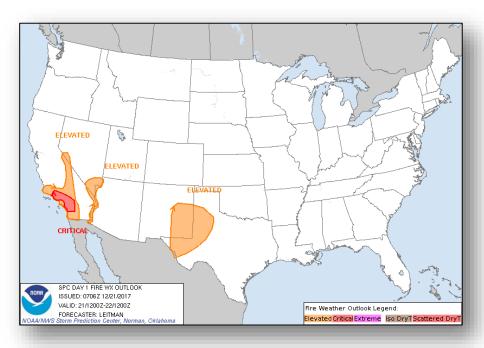

#### **Significant Weather:**

- Critical fire weather conditions CA
- Elevated fire weather conditions AZ, CA, NV, NM, & TX
- Severe Thunderstorms Southern Plains, Lower Mississippi and Tennessee valleys
- Freezing rain Upper Mississippi Valley, Great Lakes, and Northeast
- Space Weather:
  - o Past 24 hours: None
  - o Next 24 hours: None

### Fire Weather Outlook

Today Tomorrow