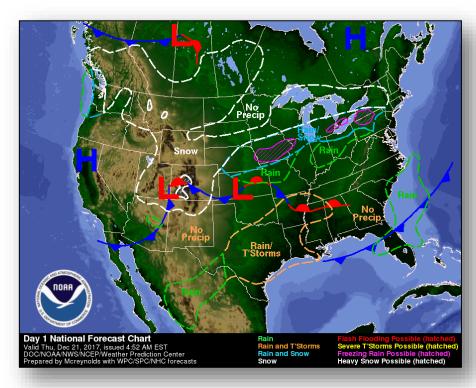

### National Weather Forecast

Today Tomorrow

#### **Significant Weather:**

- Critical fire weather conditions CA
- Elevated fire weather conditions AZ, CA, NV, NM, & TX
- Severe Thunderstorms Southern Plains, Lower Mississippi and Tennessee valleys
- Freezing rain Upper Mississippi Valley, Great Lakes, and Northeast
- Space Weather:
  - o Past 24 hours: None
  - o Next 24 hours: None