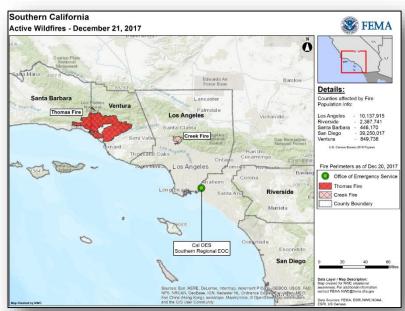

### Thomas Fire – Southern California

| Fire Name                                | FMAG #                    | Acres   | Percent      | Evacuations              |            | Fatalities         |                      |            |
|------------------------------------------|---------------------------|---------|--------------|--------------------------|------------|--------------------|----------------------|------------|
| (County)                                 | (Approved Date)           | Burned  | Contained    | (Residents)              | Threatened | Damaged            | Destroyed            | / Injuries |
| Thomas<br>(Ventura and<br>Santa Barbara) | 5224-FM-CA<br>Dec 5, 2017 | 272,000 | 60%<br>(+5%) | Mandatory &<br>Voluntary | 18,000     | 280<br>(210 homes) | 1,063<br>(779 homes) | 2/0        |

<u>Situation</u>: The Thomas Fire continues to burn across multiple counties. Currently the second largest fire in CA recorded history (#1 – 2003 Cedar Fire, 273,246 acres).

#### **Impacts**

- Shelters: 2 open / 310 (-83) occupants (ARC Shelter Count as of 5:37 a.m. EST)
- · A boil water advisory remains in effect for both counties

#### State/Local Response

- Governor declared a State of Emergency; CA National Guard deployed
- EOCs: CA Partial Activation; NV Partial Activation; UT Monitoring

#### FEMA Response

- FEMA-3396-EM-CA approved on December 8, 2017
- Region IX RWC at Steady State; RRCC not activated
- Region IX IMAT-2 providing support from region HQ; LNO remains deployed to CA EOC
- LNO at Southern Region EOC and Defense Coordinating Element demobilized
- IA Joint PDAs complete; PA PDAs scheduled to begin today