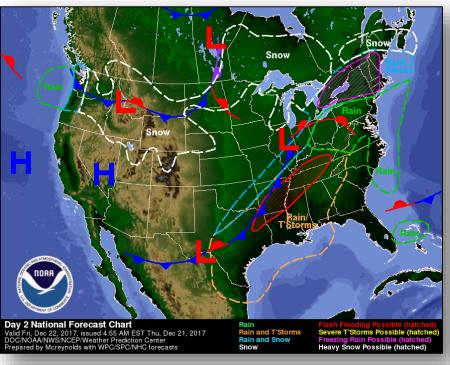

### National Weather Forecast

Today Tomorrow

#### **Significant Weather:**

- Critical fire weather conditions CA
- Elevated fire weather conditions AZ, CA, NV, NM, & TX
- Severe Thunderstorms Southern Plains, Lower Mississippi and Tennessee valleys
- Freezing rain Upper Mississippi Valley, Great Lakes, and Northeast
- Space Weather:
  - o Past 24 hours: None
  - o Next 24 hours: None