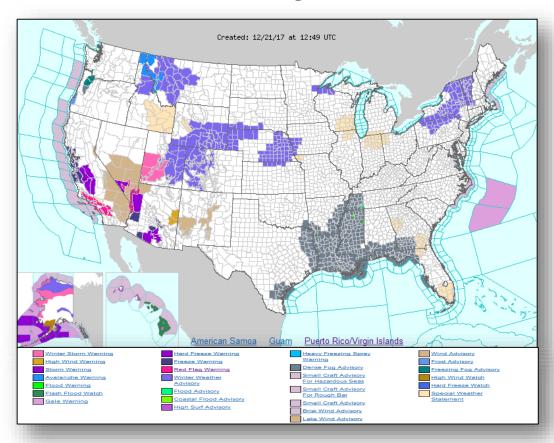

history (#1 – 2003 Cedar Fire, 273,246 acres).

#### **Impacts**

- Shelters: 2 open / 310 (-83) occupants (ARC Shelter Count as of 5:37 a.m. EST)
- · A boil water advisory remains in effect for both counties

#### State/Local Response

- Governor declared a State of Emergency; CA National Guard deployed
- EOCs: CA Partial Activation; NV Partial Activation; UT Monitoring

#### FEMA Response

- FEMA-3396-EM-CA approved on December 8, 2017
- Region IX RWC at Steady State; RRCC not activated
- Region IX IMAT-2 providing support from region HQ; LNO remains deployed to CA EOC
- LNO at Southern Region EOC and Defense Coordinating Element demobilized
- IA Joint PDAs complete; PA PDAs scheduled to begin today



### National Weather Forecast







Today Tomorrow

# Active Watches and Warnings





# **Precipitation Forecast**







Day 1



Day 2



Day 3

### Forecast Snowfall





### Forecast Ice Accumulation





### Fire Weather Outlook







Today Tomorrow

### Hazards Outlook – Dec 23-27





# Space Weather



|               | Space Weather Activity | Geomagnetic<br>Storms | Solar<br>Radiation | Radio<br>Blackouts |  |
|---------------|------------------------|-----------------------|--------------------|--------------------|--|
| Past 24 Hours | None                   | None                  | None               | None               |  |
| Next 24 Hours | None                   | None                  | None               | None               |  |

For further information on NOAA Space Weather Scales refer to <a href="http://www.swpc.noaa.gov/noaa-scales-explanation">h