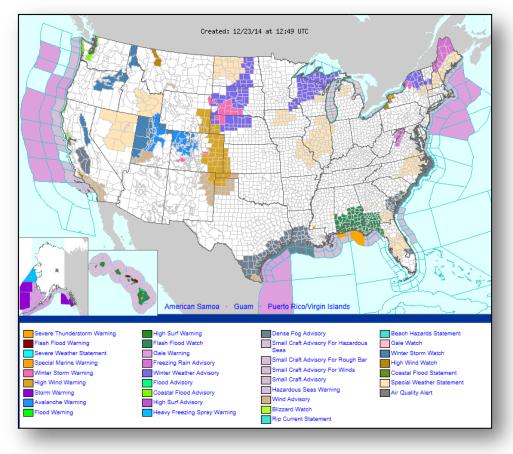

|                                    |       | Number of |          |                |
|--|--------|-------------------------------------------------------------|------------------------------------|-------|-----------|----------|----------------|
|  |        | State / Location                                            | Event                              | IA/PA | Requested | Complete | Start – End    |
|  | I      | VT                                                          | Severe Winter Storm<br>Dec 9, 2014 | PA    | 12        | 0        | 12/17/14 - TBD |
|  | IX     | Soboba Band of<br>Luiseno Indians<br>(Riverside County, CA) | Severe Storms<br>Dec 4-7, 2014     | PA    | 1 tribe   | 0        | 12/22/14 -TBD  |

#### National Weather Forecast





## Active Watches/Warnings





### Precipitation Forecast – 3 Day





Day 1

Day 2

Day 3

#### **River Forecast**





#### **Total Forecast Snowfall**





### Convective Outlook, Days 1-3





#### Hazard Outlook: Dec 25-29





## Space Weather



| NOAA Scales Activity<br>(Range: 1/minor to 5/extreme) | Past<br>24 Hours | Current | Next<br>24 Hours |
|-------------------------------------------------------|------------------|---------|------------------|
| Space Weather Activity:                               | None             | None    | Moderate         |
| Geomagnetic Storms                                    | None             | None    | G2               |
| Solar Radiation Storms                                | None             | None    | None             |
| Radio Blackouts