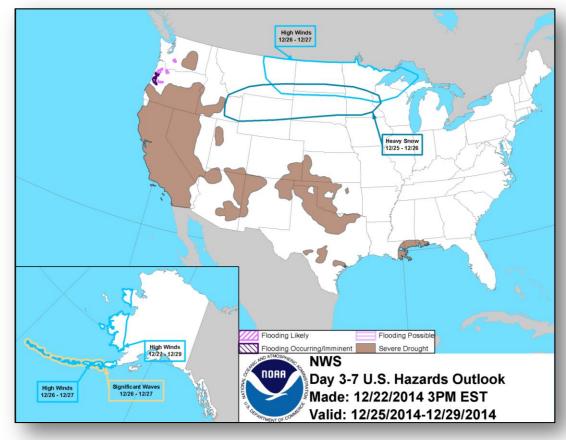

------|-----------|----------|----------------|
|  |        | State / Location                                            | Event                              | IA/PA | Requested | Complete | Start – End    |
|  | I      | VT                                                          | Severe Winter Storm<br>Dec 9, 2014 | PA    | 12        | 0        | 12/17/14 - TBD |
|  | IX     | Soboba Band of<br>Luiseno Indians<br>(Riverside County, CA) | Severe Storms<br>Dec 4-7, 2014     | PA    | 1 tribe   | 0        | 12/22/14 -TBD  |

#### National Weather Forecast





## Active Watches/Warnings





### Precipitation Forecast – 3 Day





Day 1

Day 2

Day 3

#### **River Forecast**





#### **Total Forecast Snowfall**





### Convective Outlook, Days 1-3





#### Hazard Outlook: Dec 25-29





## Space Weather



| NOAA Scales Activity<br>(Range: 1/minor to 5/extreme) | Past<br>24 Hours | Current | Next<br>24 Hours |
|-------------------------------------------------------|------------------|---------|------------------|
| Space Weather Activity:                               | None             | None    | Moderate         |
| Geomagnetic Storms                                    | None             | None    | G2               |
| Solar Radiation Storms                                | None             | None    | None             |
| Radio Blackouts                                       | None             | None    | R1               |





## Public Assistance Grant Program



|