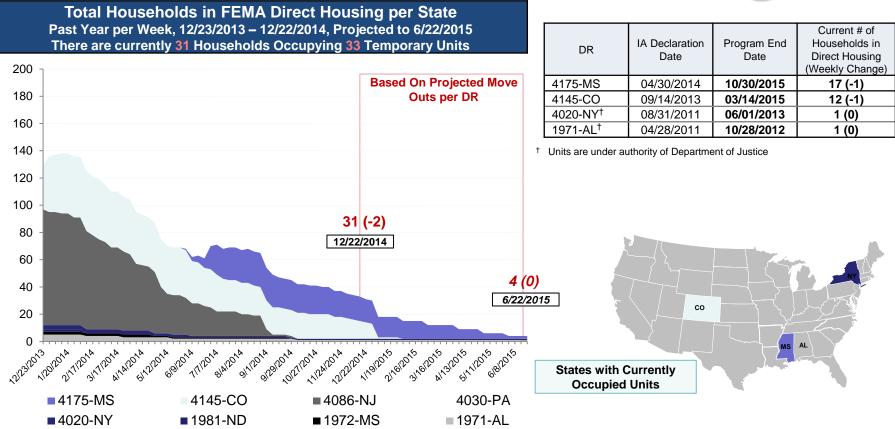

| \$49,861,30                                                                     |                               | 1115 Week<br>6152,897,046 |                                                                                                                                                                                               |                         |                          |                                                                                    |                                                  |                                                   |                         |                  |  |

## **Direct Housing**





## NPSC Activity



| NPSC Call Activity in the Past Week<br>12/14/2014 through 12/20/2014                      |                                                                                               |                         |                              |                                       |                                                                                                                                                                 |  |  |  |  |  |  |
|-------------------------------------------------------------------------------------------|-----------------------------------------------------------------------------------------------|-------------------------|------------------------------|---------------------------------------|-------------------------