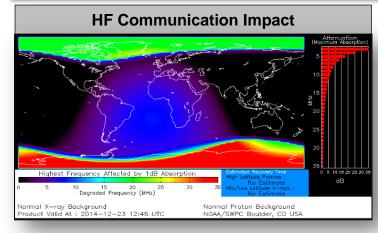

## Space Weather

| NOAA Scales Activity<br>(Range: 1/minor to 5/extreme) | Past<br>24 Hours | Current | Next<br>24 Hours |
|-------------------------------------------------------|------------------|---------|------------------|
| Space Weather Activity:                               | None             | None    | Moderate         |
| Geomagnetic Storms                                    | None             | None    | G2               |
| Solar Radiation Storms                                | None             | None    | None             |
| Radio Blackouts                                       | None             | None    | R1               |