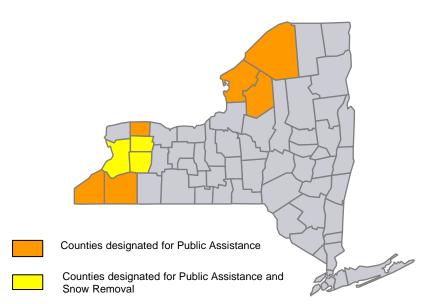

#### FEMA-4204-DR-NY

- Declared on December 22, 2014
- For a Severe Winter Storm, Snowstorm and Flooding that occurred November 17–26, 2014
- Provides:
  - Public Assistance for 9 counties
  - Snow Assistance for 48 hours in 3 counties
  - o Hazard Mitigation statewide
- FCO is William L. Vogel