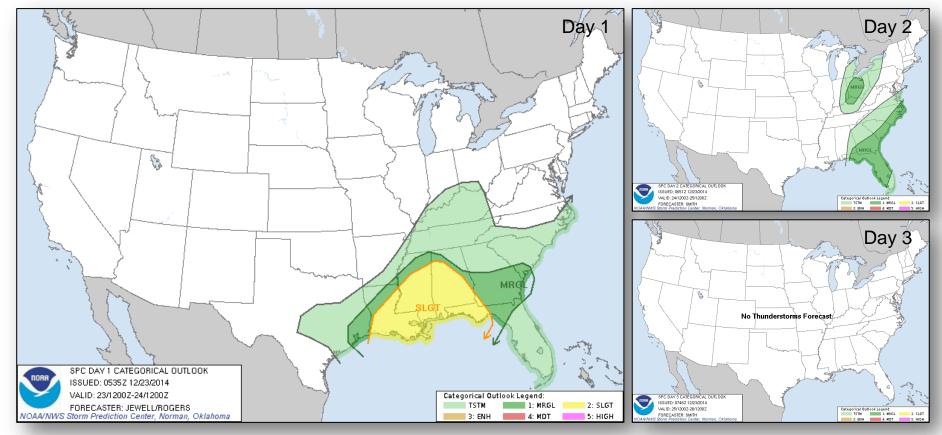

----------------------------------|-------|-----------|----------|----------------|
|  |        | State / Location                                            | Event                              | IA/PA | Requested | Complete | Start – End    |
|  | I      | VT                                                          | Severe Winter Storm<br>Dec 9, 2014 | PA    | 12        | 0        | 12/17/14 - TBD |
|  | IX     | Soboba Band of<br>Luiseno Indians<br>(Riverside County, CA) | Severe Storms<br>Dec 4-7, 2014     | PA    | 1 tribe   | 0        | 12/22/14 -TBD  |

#### National Weather Forecast





## Active Watches/Warnings





### Precipitation Forecast – 3 Day





Day 1

Day 2

Day 3

#### **River Forecast**





#### **Total Forecast Snowfall**





### Convective Outlook, Days 1-3





#### Hazard Outlook: Dec 25-29





## Space Weather



| NOAA Scales Activity<br>(Range: 1/minor to 5/extreme) | Past<br>24 Hours | Current | Next<br>24 Hours |
|-------------------------------------------------------|------------------|---------|------------------|
| Space Weather Activity:                               | None             | None    | Moderate         |
| Geomagnetic Storms                                    | None             | None    | G2               |
| Solar Radiation Storms                                | None             | None    | None             |
| Radio Blackouts                                       | None             | None    | R1               |





## Public Assistance Grant Program



|