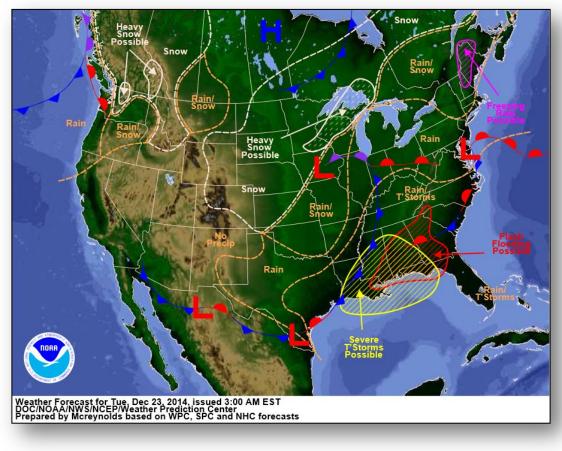

#### Significant Weather:

- Slight risk of severe thunderstorms and flooding: Lower Mississippi Valley and Southeast
- Heavy snow: Upper Mississippi Valley to western Great Lakes
- Rain and mountain snow: Pacific Northwest, Northern and Central Rockies
- Rain and snow: Central Plains and Mid-Atlantic
- Critical Fire Weather Areas/Red Flag Warnings: none
- Space Weather: Past 24 hours none; next 24 hours moderate: R1/radio blackouts expected and G2/geomagnetic storms

#### National Weather Forecast