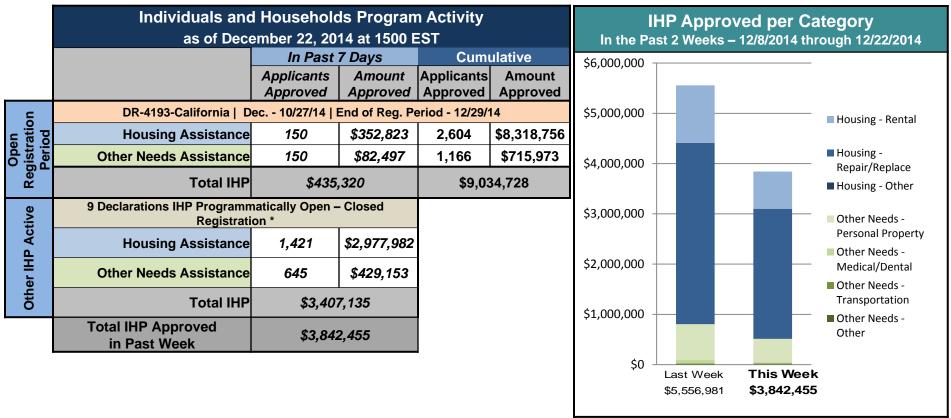

ugh 12/20/2014 |                         |                              |                                       |                                                                                                                                                                 |  |  |  |  |  |  |
| 4,500<br>4,000<br>3,500<br>3,000<br>2,500<br>2,500<br>1,500<br>1,000<br>500<br>0<br>1,000 | 2112014 ,2132014 ,215                                                                         | 2014 ,21172014 ,2292014 | 211/2014 21/3/2014 21/5/2014 | 21/1 <sup>20</sup> 21/9 <sup>20</sup> | <ul> <li>Forecast RI</li> <li>Actual RI</li> <li>Forecast HL</li> <li>Actual HL</li> <li>Actual HL</li> <li>Disaster with a Open Registration Period</li> </ul> |  |  |  |  |  |  |

### Individual Assistance Activity





#### FEMA Readiness – Deployable Teams /Assets



|               | Deployable Teams/Assets |                        |    |     |                        |                  |                                   |                                                                                                                              |                                                                                                                                                                                                                                        |  |  |  |  |  |
|---------------|-------------------------|------------------------|----|-----|------------------------|------------------|-----------------------------------|------------------------------------------------------