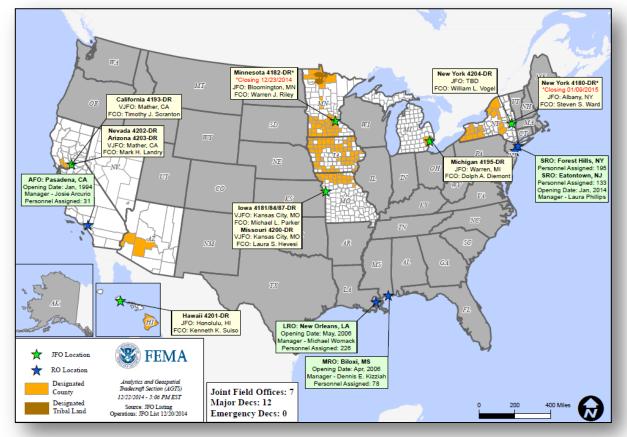

## Open Field Offices as of Dec 23

Disaster Activity: Major Disaster Declaration approved for New York; Amendment # 2 to FEMA-4193-DR-CA

FEMA Readiness: No significant changes

## Major Disaster Declaration – New York

#### FEMA-4204-DR-NY

- Declared on December 22, 2014
- For a Severe Winter Storm, Snowstorm and Flooding that occurred November 17–26, 2014
- Provides:
  - Public Assistance for 9 counties
  - Snow Assistance for 48 hours in 3 counties
  - o Hazard Mitigation statewide
- FCO is William L. Vogel

#### **Disaster Amendments**

| Amendment                | Effective Date    | Action                                    |
|--------------------------|-------------------|-------------------------------------------|
| No. 2 to FEMA-4193-DR-CA | December 19, 2014 | Designates Timothy J. Scranton as the FCO |