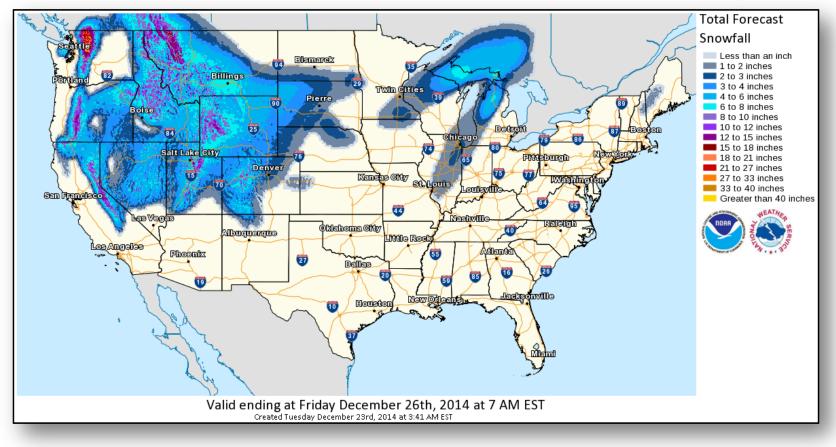

-----------------------------------|------------------------------------|-------|-----------|----------|----------------|
|  |        | State / Location                                            | Event                              | IA/PA | Requested | Complete | Start – End    |
|  | I      | VT                                                          | Severe Winter Storm<br>Dec 9, 2014 | PA    | 12        | 0        | 12/17/14 - TBD |
|  | IX     | Soboba Band of<br>Luiseno Indians<br>(Riverside County, CA) | Severe Storms<br>Dec 4-7, 2014     | PA    | 1 tribe   | 0        | 12/22/14 -TBD  |

#### National Weather Forecast





## Active Watches/Warnings





### Precipitation Forecast – 3 Day





Day 1

Day 2

Day 3

#### **River Forecast**





#### **Total Forecast Snowfall**





### Convective Outlook, Days 1-3





#### Hazard Outlook: Dec 25-29





## Space Weather



| NOAA Scales Activity<br>(Range: 1/minor to 5/extreme) | Past<br>24 Hours | Current | Next<br>24 Hours |
|-------------------------------------------------------|------------------|---------|------------------|
| Space Weather Activity:                               | None             | None    | Moderate         |
| Geomagnetic Storms                                    | None             | None    | G2               |
| Solar Radiation Storms                                | None             | None    | None             |
| Radio Blackouts                                       | None             | None    | R1               |





## Public Assistance Grant Program



|