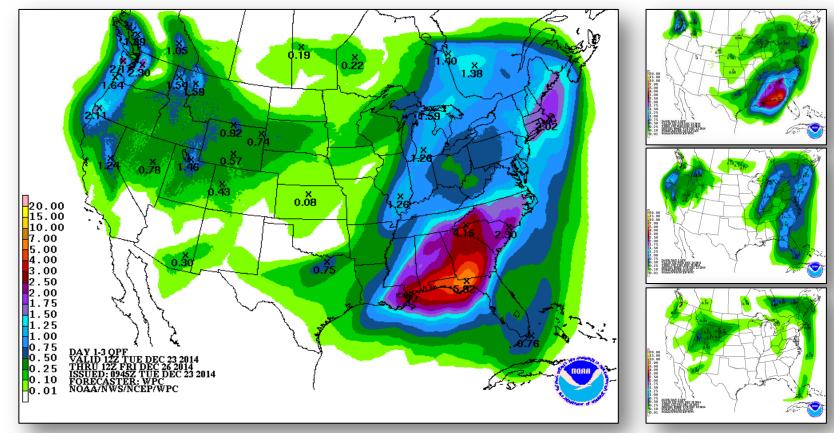

| Number of |          |                |
|--|--------|-------------------------------------------------------------|------------------------------------|-------|-----------|----------|----------------|
|  |        | State / Location                                            | Event                              | IA/PA | Requested | Complete | Start – End    |
|  | I      | VT                                                          | Severe Winter Storm<br>Dec 9, 2014 | PA    | 12        | 0        | 12/17/14 - TBD |
|  | IX     | Soboba Band of<br>Luiseno Indians<br>(Riverside County, CA) | Severe Storms<br>Dec 4-7, 2014     | PA    | 1 tribe   | 0        | 12/22/14 -TBD  |

#### National Weather Forecast





## Active Watches/Warnings





### Precipitation Forecast – 3 Day





Day 1

Day 2

Day 3

#### **River Forecast**





#### **Total Forecast Snowfall**





### Convective Outlook, Days 1-3





#### Hazard Outlook: Dec 25-29





## Space Weather



| NOAA Scales Activity<br>(Range: 1/minor to 5/extreme) | Past<br>24 Hours | Current | Next<br>24 Hours |
|-------------------------------------------------------|------------------|---------|------------------|
| Space Weather Activity:                               | None             | None    | Moderate         |
| Geomagnetic Storms                                    | None             | None    | G2               |
| Solar Radiation Storms                                | None             | None    | None             |
| Radio Blackouts                                       | None             | None    |