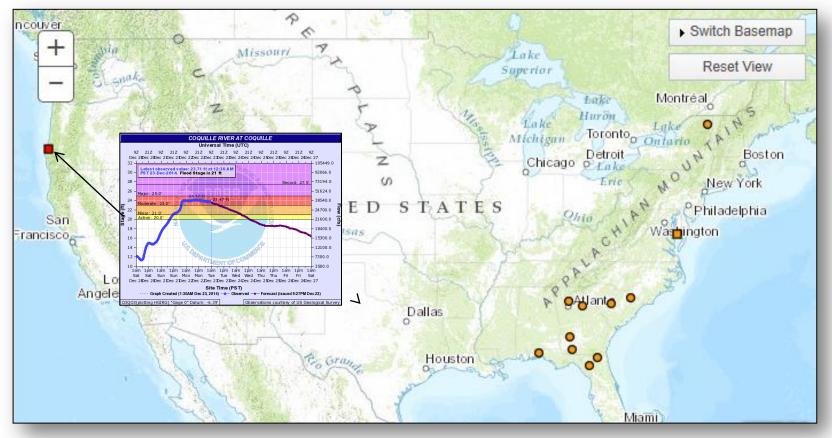

--|--------|-------------------------------------------------------------|------------------------------------|-------|-----------|----------|----------------|
|  |        | State / Location                                            | Event                              | IA/PA | Requested | Complete | Start – End    |
|  | I      | VT                                                          | Severe Winter Storm<br>Dec 9, 2014 | PA    | 12        | 0        | 12/17/14 - TBD |
|  | IX     | Soboba Band of<br>Luiseno Indians<br>(Riverside County, CA) | Severe Storms<br>Dec 4-7, 2014     | PA    | 1 tribe   | 0        | 12/22/14 -TBD  |

#### National Weather Forecast





## Active Watches/Warnings





### Precipitation Forecast – 3 Day





Day 1

Day 2

Day 3

#### **River Forecast**





#### **Total Forecast Snowfall**





### Convective Outlook, Days 1-3





#### Hazard Outlook: Dec 25-29





## Space Weather



| NOAA Scales Activity<br>(Range: 1/minor to 5/extreme) | Past<br>24 Hours | Current | Next<br>24 Hours |
|-------------------------------------------------------|------------------|---------|------------------|
| Space Weather Activity:                               | None             | None    | Moderate         |
| Geomagnetic Storms                                    | None             | None    | G2               |
| Solar Radiation Storms                                | None             | None    | None             |
| Radio Blackouts                                       | None             | None    | R1               |





## Public Assistance Gran