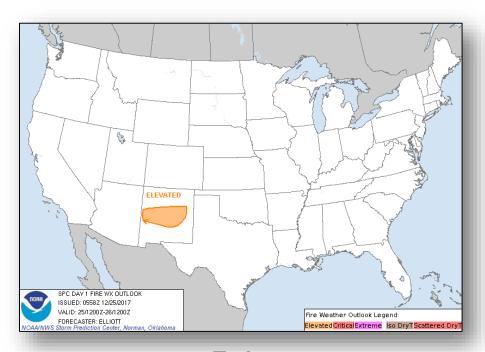

#### **Significant Weather:**

- Blizzard Warning WY
- Winter Storm Warnings Northeast, Central Plains, and Northern Rockies and Intermountain
- Winter Weather Advisory Northern Intermountain to Central Plains
- Wind Chill Warning Northern Rockies to Great Lakes
- Heavy Snow and Freezing Rain Northeast
- Red Flag Warning CA
- Elevated Fire Weather NM
- Space Weather:
  - o Past 24 hours: None observed
  - Next 24 hours: None predicted

### Fire Weather Outlook

Today Tomorrow