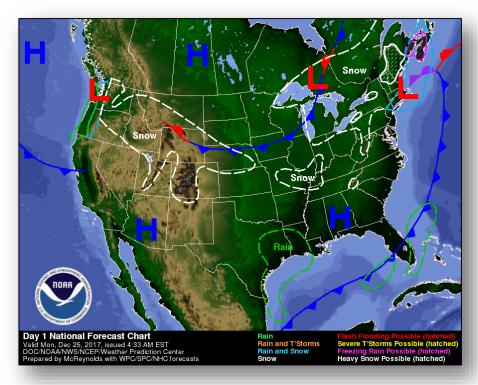

FEMA**

# **Daily Operations Briefing**

Monday, December 25, 2017

8:30 a.m. EST

# Significant Activity – Dec 24-25



**Significant Events:** Merry Christmas

#### **Tropical Activity:**

Western Pacific – No activity affecting U.S. interests

#### **Significant Weather:**

- Blizzard Warning WY
- Winter Storm Warnings Northeast, Central Plains, and Northern Rockies and Intermountain
- Winter Weather Advisory Northern Intermountain to Central Plains
- Wind Chill Warning Northern Rockies to Great Lakes
- Heavy Snow and Freezing Rain Northeast
- Red Flag Warning CA
- Elevated Fire Weather NM
- Space Weather:
  - o Past 24 hours: None observed
  - Next 24 hours: None predicted

Earthquake Activity: No significant activity

**Declaration Activity: None** 

#### National Weather Forecast







Today Tomorrow

# Active Watches and Warnings





# **Precipitation Forecast**







#### Forecast Snowfall





### Fire Weather Outlook







Today Tomorrow

# Space Weather



|               | Space Weather Activity | Geomagnetic<br>Storms | Solar<br>Radiation | Radio<br>Blackouts |  |
|---------------|------------------------|-----------------------|--------------------|--------------------|--|
| Past 24 Hours | None                   | None                  | None               | None               |  |
| Next 24 Hours | None                   | None                  | None               | None               |  |

For further information on NOAA Space Weather Scales refer to <a href="http://www.swpc.noaa.gov/noaa-scales-explanation">http://www.swpc.noaa.gov/noaa-scales-explana