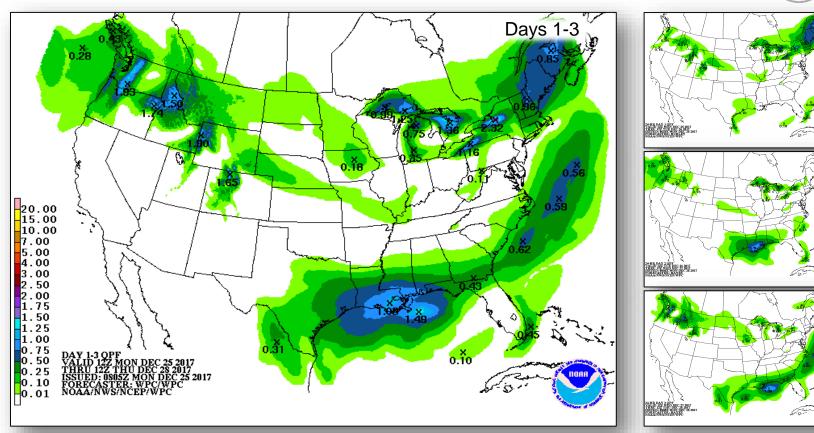

gnificant Activity – Dec 24-25



**Significant Events:** Merry Christmas

#### **Tropical Activity:**

Western Pacific – No activity affecting U.S. interests

#### **Significant Weather:**

- Blizzard Warning WY
- Winter Storm Warnings Northeast, Central Plains, and Northern Rockies and Intermountain
- Winter Weather Advisory Northern Intermountain to Central Plains
- Wind Chill Warning Northern Rockies to Great Lakes
- Heavy Snow and Freezing Rain Northeast
- Red Flag Warning CA
- Elevated Fire Weather NM
- Space Weather:
  - o Past 24 hours: None observed
  - Next 24 hours: None predicted

Earthquake Activity: No significant activity

**Declaration Activity: None** 

#### National Weather Forecast







Today Tomorrow

# Active Watches and Warnings





# **Precipitation Forecast**







#### Forecast Snowfall





### Fire Weather Outlook







Today Tomorrow

# Space Weather



|               | Space Weather Activity | Geomagnetic<br>Storms | Solar<br>Radiation | Radio<br>Blackouts |  |
|---------------|------------------------|-----------------------|--------------------|--------------------|--|
| Past 24 Hours | None                   | None                  | None               | None               |  |
| Next 24 Hours | None                   | None                  | None               | None               |  |

For further information on NOAA Space Weather Scales refer to <a href="http://www.swpc.noaa.gov/noaa-scales-explanation">http://www.swpc.noaa.gov/noaa-scales-explanation</a>





# Joint Preliminary Damage Assessments



| Degion          | State / | F