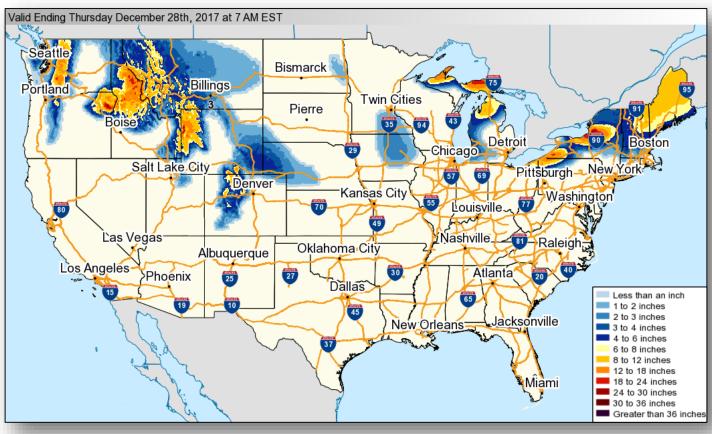

**Significant Events:** Merry Christmas

#### **Tropical Activity:**

Western Pacific – No activity affecting U.S. interests

#### **Significant Weather:**

- Blizzard Warning WY
- Winter Storm Warnings Northeast, Central Plains, and Northern Rockies and Intermountain
- Winter Weather Advisory Northern Intermountain to Central Plains
- Wind Chill Warning Northern Rockies to Great Lakes
- Heavy Snow and Freezing Rain Northeast
- Red Flag Warning CA
- Elevated Fire Weather NM
- Space Weather:
  - o Past 24 hours: None observed
  - Next 24 hours: None predicted

Earthquake Activity: No significant activity

**Declaration Activity: None** 

#### National Weather Forecast







Today Tomorrow

# Active Watches and Warnings





# **Precipitation Forecast**







#### Forecast Snowfall





### Fire Weather Outlook







Today Tomorrow

# Space Weather



|               | Space Weather Activity | Geomagnetic<br>Storms | Solar<br>Radiation | Radio<br>Blackouts |  |
|---------------|------------------------|-----------------------|--------------------|--------------------|--|
| Past 24 Hours | None                   | None                  | None               | None               |  |
| Next 24 Hours | None                   | None                  | None               | None               |  |

For further information on NOAA Space Weather Scales refer to <a href="http://www.swpc.noaa.gov/noaa-scales-explanation">http://www.swpc.noaa.gov/noaa-scales-explanation</a>





# Joint Preliminary Damage Assessments



| Degion          | State / | Front