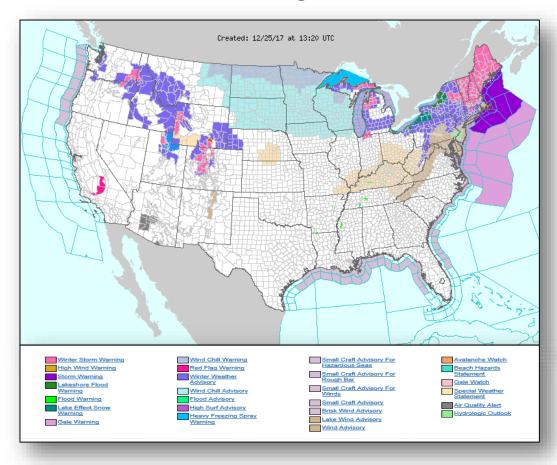

# Active Watches and Warnings

#### **Significant Weather:**

- Blizzard Warning WY
- Winter Storm Warnings Northeast, Central Plains, and Northern Rockies and Intermountain
- Winter Weather Advisory Northern Intermountain to Central Plains
- Wind Chill Warning Northern Rockies to Great Lakes
- Heavy Snow and Freezing Rain Northeast
- Red Flag Warning CA
- Elevated Fire Weather NM
- Space Weather:
  - o Past 24 hours: None observed
  - Next 24 hours: None predicted