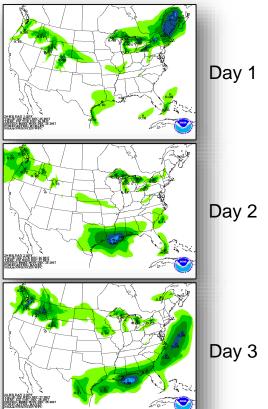

ificant Activity – Dec 24-25



**Significant Events:** Merry Christmas

#### **Tropical Activity:**

Western Pacific – No activity affecting U.S. interests

#### **Significant Weather:**

- Blizzard Warning WY
- Winter Storm Warnings Northeast, Central Plains, and Northern Rockies and Intermountain
- Winter Weather Advisory Northern Intermountain to Central Plains
- Wind Chill Warning Northern Rockies to Great Lakes
- Heavy Snow and Freezing Rain Northeast
- Red Flag Warning CA
- Elevated Fire Weather NM
- Space Weather:
  - o Past 24 hours: None observed
  - Next 24 hours: None predicted

Earthquake Activity: No significant activity

**Declaration Activity: None** 

#### National Weather Forecast







Today Tomorrow

# Active Watches and Warnings





# **Precipitation Forecast**







#### Forecast Snowfall





### Fire Weather Outlook







Today Tomorrow

# Space Weather



|               | Space Weather Activity | Geomagnetic<br>Storms | Solar<br>Radiation | Radio<br>Blackouts |  |
|---------------|------------------------|-----------------------|--------------------|--------------------|--|
| Past 24 Hours | None                   | None                  | None               | None               |  |
| Next 24 Hours | None                   | None                  | None               | None               |  |

For further information on NOAA Space Weather Scales refer to <a href="http://www.swpc.noaa.gov/noaa-scales-explanation">http://www.swpc.noaa.gov/noaa-scales-explanation</a>





# Joint Preliminary Damage Assessments



| Degion          | State / | Fro