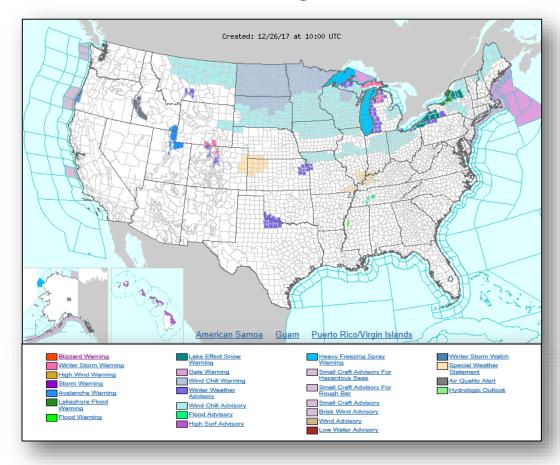

### Active Watches and Warnings

#### **Significant Weather:**

- Winter Storm Warnings Great Lakes, WY, and CO
- Wind Chill Warning Northern Rockies to Great Lakes
- Freezing Rain MS, AL, and NC
- Space Weather:
  - o Past 24 hours: None observed
  - Next 24 hours: None predicted