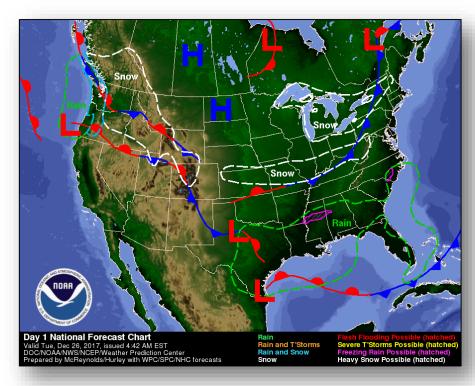

#### National Weather Forecast

Today Tomorrow

#### **Significant Weather:**

- Winter Storm Warnings Great Lakes, WY, and CO
- Wind Chill Warning Northern Rockies to Great Lakes
- Freezing Rain MS, AL, and NC
- Space Weather:
  - o Past 24 hours: None observed
  - Next 24 hours: None predicted