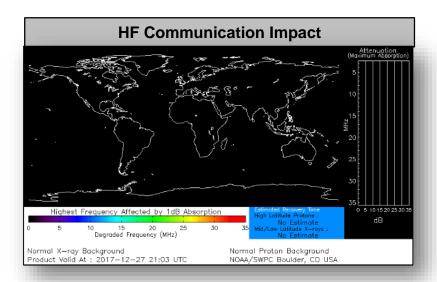

#### **Significant Weather:**

- Winter Storm Warnings Great Lakes, WY, and CO
- Wind Chill Warning Northern Rockies to Great Lakes
- Freezing Rain MS, AL, and NC
- Space Weather:
  - Past 24 hours: None observed
  - Next 24 hours: None predicted

### Space Weather

|               | Space Weather<br>Activity | Geomagnetic<br>Storms | Solar<br>Radiation | Radio<br>Blackouts |
|---------------|---------------------------|-----------------------|--------------------|--------------------|
| Past 24 Hours | None                      | None                  | None               | None               |
| Next 24 Hours | None                      | None                  | None               | None               |

For further information on NOAA Space Weather Scales refer to <a href="http://www.swpc.noaa.gov/noaa-scales-explanation">http://www.swpc.noaa.gov/noaa-scales-explanation</a>