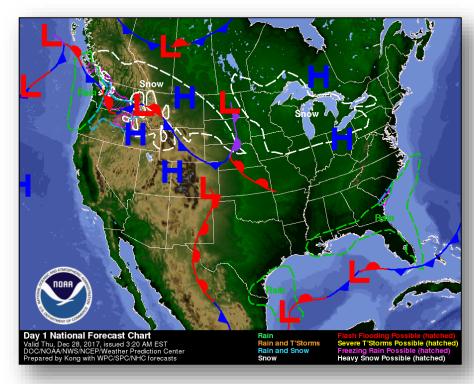

#### National Weather Forecast

Today Tomorrow

#### **Significant Weather:**

- Winter Storm Warnings Great Lakes, WY, and CO
- Wind Chill Warning Northern Rockies to Great Lakes
- Freezing Rain MS, AL, and NC
- Space Weather:
  - Past 24 hours: None observed
  - Next 24 hours: None predicted