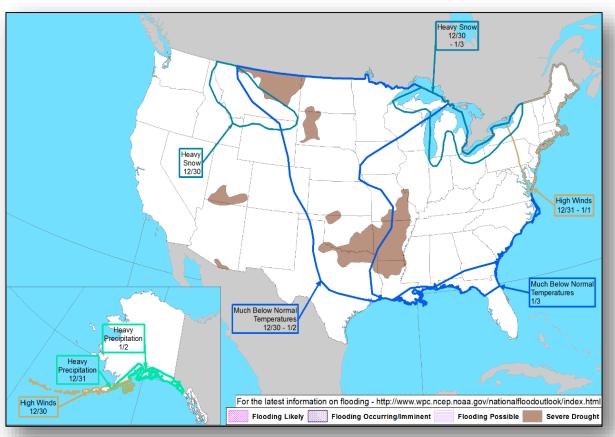

riefing**

Thursday, December 28, 2017 8:30 a.m. EST

### Significant Activity – Dec 27-28



Significant Events: None

#### **Tropical Activity:**

Western Pacific – No activity affecting U.S. interests

#### **Significant Weather:**

- Winter Storm Warnings Great Lakes, WY, and CO
- Wind Chill Warning Northern Rockies to Great Lakes
- Freezing Rain MS, AL, and NC
- Space Weather:
  - Past 24 hours: None observed
  - Next 24 hours: None predicted

#### **Earthquake Activity:**

4.1 Kodiak Islands, AK

**Declaration Activity: None** 

#### National Weather Forecast







Today Tomorrow

#### **Precipitation Forecast**







Day 1

Day 2

Day 3

#### Forecast Snowfall





#### Low Temperatures





#### Fire Weather Outlook







Today Tomorrow

#### Hazards Outlook – Dec 30 – Jan 3





### Space Weather



|               | Space Weather<br>Activity | Geomagnetic<br>Storms | Solar<br>Radiation | Radio<br>Blackouts |
|---------------|---------------------------|-----------------------|--------------------|--------------------|
| Past 24 Hours | None                      | None                  | None               | None               |
| Next 24 Hours | None                      | None                  | None               | None               |

For further information on NOAA Space Weather Scales refer to <a href="http://www.swpc.noaa.gov/noaa-scales-explanation">http://www.swpc.noaa.gov/noaa-scales-explanation</a>





### Joint Preliminary Damage Assessments



| Pagion |                 | State / | Event                           | IA / PA | Number of Counties |