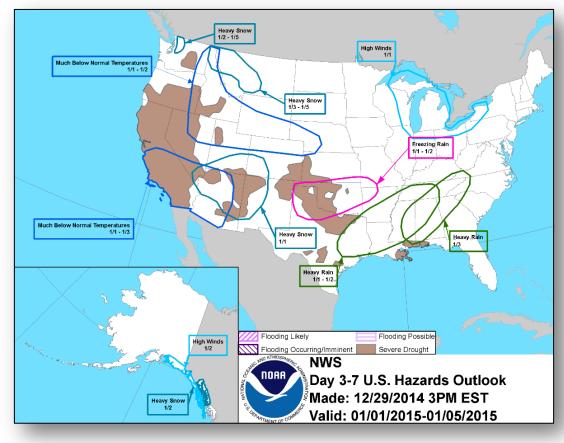

-----|-------|-----------|----------|----------------|--|
| Region | State / Location | Event                              | IA/PA | Requested | Complete | Start – End    |  |
| I      | VT               | Severe Winter Storm<br>Dec 9, 2014 | PA    | 12        | 0        | 12/17/14 – TBD |  |
| 1) /   | MS               | Severe Weather                     | IA    | 2         | 0        | 12/29/14 – TBD |  |
| IV     | MS               | Dec 23-24, 2014                    | PA    | 1         | 0        | 12/29/14 – TBD |  |

#### National Weather Forecast





### Active Watches/Warnings





#### Precipitation Forecast – 3 Day





Day 1

Day 2

Day 3

#### **River Forecast**





#### **Total Forecast Snowfall**





#### **Total Forecast Ice**





#### Hazard Outlook: Jan 1 – Jan 5





### Space Weather



| NOAA Scales Activity<br>(Range: 1/minor to 5/extreme) | Past<br>24 Hours | Current | Next<br>24 Hours |  |
|-------------------------------------------------------|------------------|---------|------------------|--|
| Space Weather Activity:                               | Minor            | None    | Minor            |  |
| Geomagnetic Storms                                    | G1               | None    | G1               |  |
| Solar Radiation Storms                                | None             | None    | None             |  |
| Radio Blackouts                                       | None             | None    | None             |  |





### Public Assistance Grant Program



|