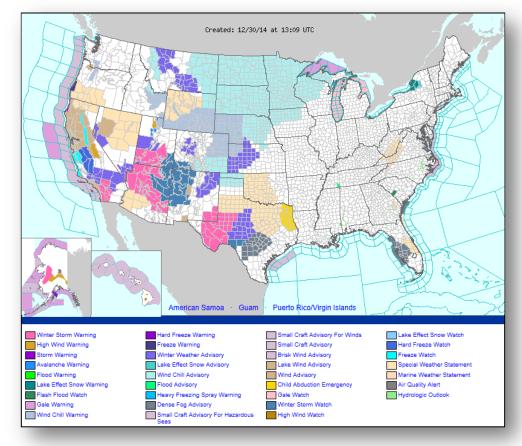

y Damage Assessments



|        |                  |                                    |       | Number o  |          |                |  |
|--------|------------------|------------------------------------|-------|-----------|----------|----------------|--|
| Region | State / Location | Event                              | IA/PA | Requested | Complete | Start – End    |  |
| I      | VT               | Severe Winter Storm<br>Dec 9, 2014 | PA    | 12        | 0        | 12/17/14 – TBD |  |
| 1) /   | MS               | Severe Weather                     | IA    | 2         | 0        | 12/29/14 – TBD |  |
| IV     | MS               | Dec 23-24, 2014                    | PA    | 1         | 0        | 12/29/14 – TBD |  |

#### National Weather Forecast





### Active Watches/Warnings





#### Precipitation Forecast – 3 Day





Day 1

Day 2

Day 3

#### **River Forecast**





#### **Total Forecast Snowfall**





#### **Total Forecast Ice**





#### Hazard Outlook: Jan 1 – Jan 5





### Space Weather



| NOAA Scales Activity<br>(Range: 1/minor to 5/extreme) | Past<br>24 Hours | Current | Next<br>24 Hours |  |
|-------------------------------------------------------|------------------|---------|------------------|--|
| Space Weather Activity:                               | Minor            | None    | Minor            |  |
| Geomagnetic Storms                                    | G1               | None    | G1               |  |
| Solar Radiation Storms                                | None             | None    | None             |  |
| Radio Blackouts