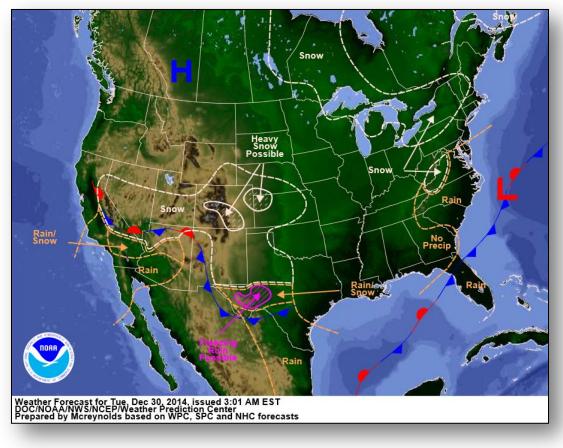

# FEMA Daily Operations Briefing Tuesday, December 30, 2014 8:30 a.m. EST

Significant Activity: Dec 29 - 30

Significant Events: None Significant Weather:

- Freezing rain possible central/western TX
- Heavy snow possible Central Rockies; Central Plains
- Rain/snow mix southern CA; central TX
- Snow central CA to the Central/Southern Plains; Great Lakes; Central Appalachians
- Rain Southwest; southern TX; southern Mid-Atlantic and south FL
- Critical Fire Weather Areas: none; Red Flag Warnings: none
- Space Weather: Past 24 hours Minor/G1 geomagnetic storms; next 24 hours Minor/G1 geomagnetic storms

#### National Weather Forecast