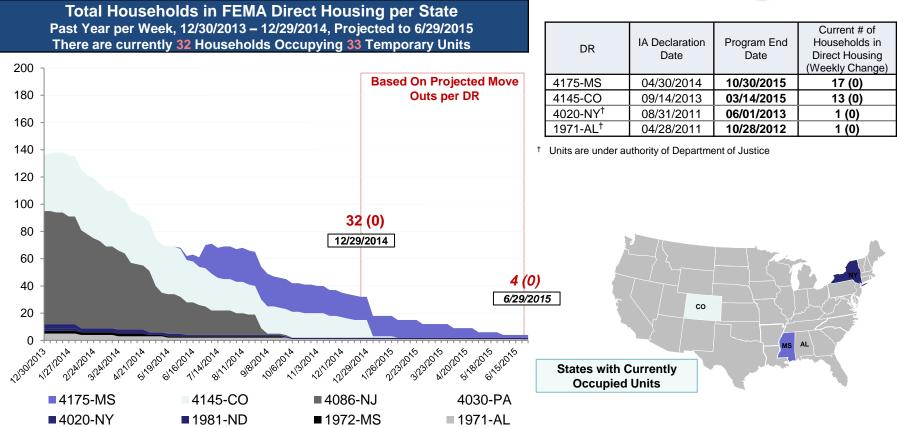

|                        |                         |                 |  |  |  |
| \$180,000,000<br>\$160,000,000<br>\$140,000,000<br>\$120,000,000<br>\$100,000,000<br>\$80,000,000<br>\$60,000,000<br>\$40,000,000<br>\$20,000,000<br>\$0 | Last Wee<br>\$152,897,04 |                                                                                                 | This Week<br>\$10,788,470 | <ul> <li>H - Fire M</li> <li>G - Recre</li> <li>F - Public</li> <li>E - Public</li> <li>D - Water</li> <li>C - Roads</li> </ul> | : Buildings<br>r Control Facilities<br>s & Bridges<br>ctive Measures | obliga<br>unde<br>of DI | 2/23 Clarksville<br>ated approxim<br>r PA Category<br>R-1909. | ately \$2.7 Mi         | llion in Public         |                 |  |  |  |

### **Direct Housing**





## NPSC Activity



| NPSC Call Activity in the Past Week<br>12/21/2014 through 12/27/2014