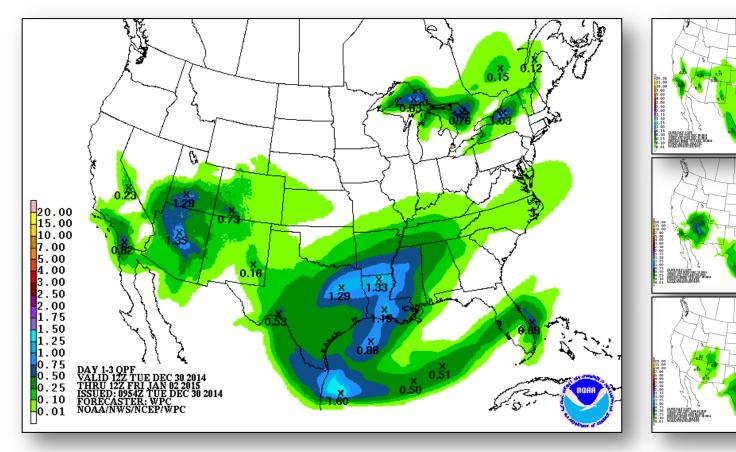

|                                    |       | Number o  |          |                |  |
|--------|------------------|------------------------------------|-------|-----------|----------|----------------|--|
| Region | State / Location | Event                              | IA/PA | Requested | Complete | Start – End    |  |
| I      | VT               | Severe Winter Storm<br>Dec 9, 2014 | PA    | 12        | 0        | 12/17/14 – TBD |  |
| 1) /   | MS               | Severe Weather                     | IA    | 2         | 0        | 12/29/14 – TBD |  |
| IV     | MS               | Dec 23-24, 2014                    | PA    | 1         | 0        | 12/29/14 – TBD |  |

#### National Weather Forecast





### Active Watches/Warnings





#### Precipitation Forecast – 3 Day





Day 1

Day 2

Day 3

#### **River Forecast**





#### **Total Forecast Snowfall**





#### **Total Forecast Ice**





#### Hazard Outlook: Jan 1 – Jan 5





### Space Weather



| NOAA Scales Activity<br>(Range: 1/minor to 5/extreme) | Past<br>24 Hours | Current | Next<br>24 Hours |  |
|-------------------------------------------------------|------------------|---------|------------------|--|
| Space Weather Activity:                               | Minor            | None    | Minor            |  |
| Geomagnetic Storms                                    | G1               | None    | G1               |  |
| Solar Radiation Storms                                | None             | None    | None             |  |
| Radio Blackouts                                       | None