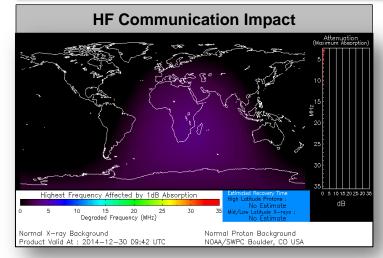

### Space Weather

| NOAA Scales Activity<br>(Range: 1/minor to 5/extreme) | Past<br>24 Hours | Current | Next<br>24 Hours |  |
|-------------------------------------------------------|------------------|---------|------------------|--|
| Space Weather Activity:                               | Minor            | None    | Minor            |  |
| Geomagnetic Storms                                    | G1               | None    | G1               |  |
| Solar Radiation Storms                                | None             | None    | None             |  |
| Radio Blackouts                                       | None             | None    | None             |  |