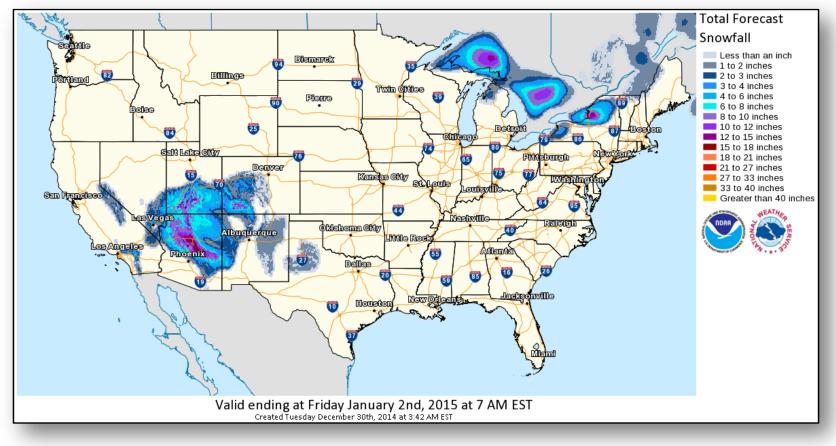

|  |
|--------|------------------|------------------------------------|-------|-----------|----------|----------------|--|
| Region | State / Location | Event                              | IA/PA | Requested | Complete | Start – End    |  |
| I      | VT               | Severe Winter Storm<br>Dec 9, 2014 | PA    | 12        | 0        | 12/17/14 – TBD |  |
| 1) /   | MS               | Severe Weather                     | IA    | 2         | 0        | 12/29/14 – TBD |  |
| IV     | MS               | Dec 23-24, 2014                    | PA    | 1         | 0        | 12/29/14 – TBD |  |

#### National Weather Forecast





### Active Watches/Warnings





#### Precipitation Forecast – 3 Day





Day 1

Day 2

Day 3

#### **River Forecast**





#### **Total Forecast Snowfall**





#### **Total Forecast Ice**





#### Hazard Outlook: Jan 1 – Jan 5





### Space Weather



| NOAA Scales Activity<br>(Range: 1/minor to 5/extreme) | Past<br>24 Hours | Current | Next<br>24 Hours |  |
|-------------------------------------------------------|------------------|---------|------------------|--|
| Space Weather Activity:                               | Minor            | None    | Minor            |  |
| Geomagnetic Storms                                    | G1               | None    | G1               |  |
| Solar Radiation Storms                                | None             | None    | None             |  |
| Radio Blackouts                                       | None             | None    | None             |  |





### Public Assistance Grant Program



|