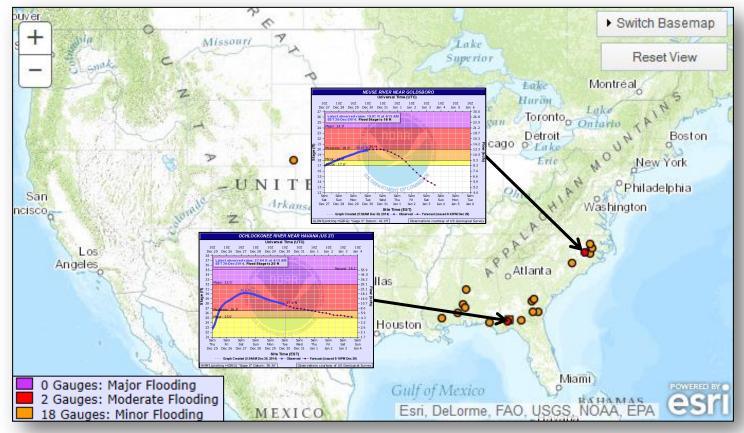

| Number o  |          |                |  |
|--------|------------------|------------------------------------|-------|-----------|----------|----------------|--|
| Region | State / Location | Event                              | IA/PA | Requested | Complete | Start – End    |  |
| I      | VT               | Severe Winter Storm<br>Dec 9, 2014 | PA    | 12        | 0        | 12/17/14 – TBD |  |
| 1) /   | MS               | Severe Weather                     | IA    | 2         | 0        | 12/29/14 – TBD |  |
| IV     | MS               | Dec 23-24, 2014                    | PA    | 1         | 0        | 12/29/14 – TBD |  |

#### National Weather Forecast





### Active Watches/Warnings





#### Precipitation Forecast – 3 Day





Day 1

Day 2

Day 3

#### **River Forecast**





#### **Total Forecast Snowfall**





#### **Total Forecast Ice**





#### Hazard Outlook: Jan 1 – Jan 5





### Space Weather



| NOAA Scales Activity<br>(Range: 1/minor to 5/extreme) | Past<br>24 Hours | Current | Next<br>24 Hours |  |
|-------------------------------------------------------|------------------|---------|------------------|--|
| Space Weather Activity:                               | Minor            | None    | Minor            |  |
| Geomagnetic Storms                                    | G1               | None    | G1               |  |
| Solar Radiation Storms                                | None             | None    | None             |  |
| Radio Blackouts                                       | None             | None    | None             |  |





### Pub