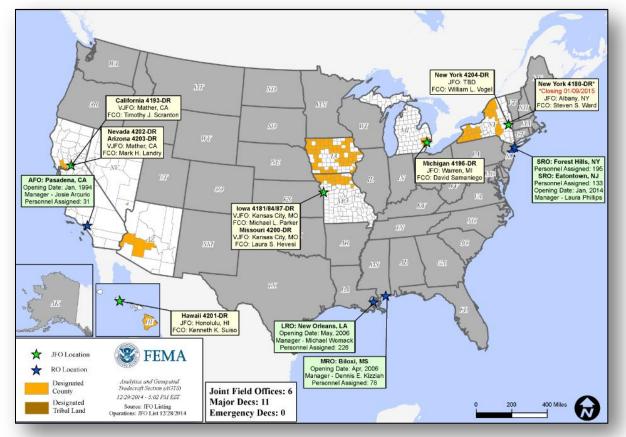

are on the road to bringing disasters to an end.



# FEMA Daily Operations Briefing Tuesday, December 30, 2014 8:30 a.m. EST

Significant Activity: Dec 29 - 30



Significant Events: None Significant Weather:

- Freezing rain possible central/western TX
- Heavy snow possible Central Rockies; Central Plains
- Rain/snow mix southern CA; central TX
- Snow central CA to the Central/Southern Plains; Great Lakes; Central Appalachians
- Rain Southwest; southern TX; southern Mid-Atlantic and south FL
- Critical Fire Weather Areas: none; Red Flag Warnings: none
- Space Weather: Past 24 hours Minor/G1 geomagnetic storms; next 24 hours Minor/G1 geomagnetic storms

Tropical Activity: No activity impacting U.S. territories

FEMA Readiness: No significant activity

# Open Field Offices as of Dec 30





### Joint Preliminary Damage Assessments



|        |                  |                                    |       | Number o  |          |                |  |
|--------|------------------|------------------------------------|-------|-----------|----------|----------------|--|
| Region | State / Location | Event                              | IA/PA | Requested | Complete | Start – End    |  |
| I      | VT               | Severe Winter Storm<br>Dec 9, 2014 | PA    | 12        | 0        | 12/17/14 – TBD |  |
| 1) /   | MS               | Severe Weather                     | IA    | 2         | 0        | 12/29/14 – TBD |  |
| IV     | MS               | Dec 23-24, 2014                    | PA    | 1         | 0        | 12/29/14 – TBD |  |

#### National Weather Forecast





### Activ