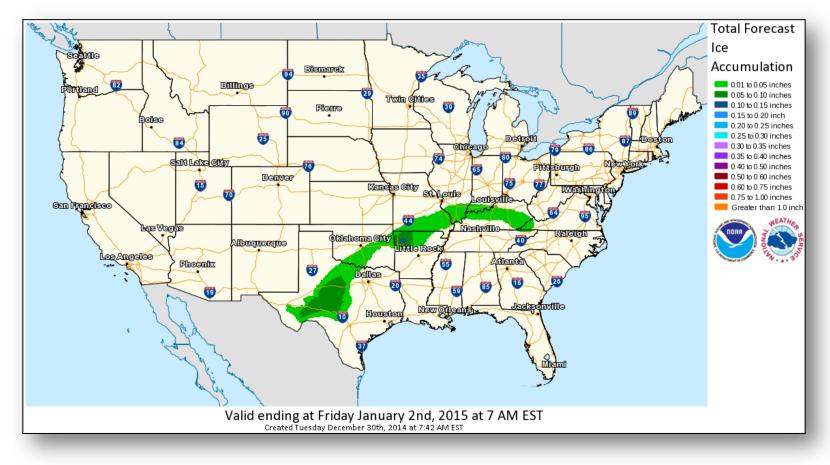

--------|------------------------------------|-------|-----------|----------|----------------|--|
| Region | State / Location | Event                              | IA/PA | Requested | Complete | Start – End    |  |
| I      | VT               | Severe Winter Storm<br>Dec 9, 2014 | PA    | 12        | 0        | 12/17/14 – TBD |  |
| 1) /   | MS               | Severe Weather                     | IA    | 2         | 0        | 12/29/14 – TBD |  |
| IV     | MS               | Dec 23-24, 2014                    | PA    | 1         | 0        | 12/29/14 – TBD |  |

#### National Weather Forecast





### Active Watches/Warnings





#### Precipitation Forecast – 3 Day





Day 1

Day 2

Day 3

#### **River Forecast**





#### **Total Forecast Snowfall**





#### **Total Forecast Ice**





#### Hazard Outlook: Jan 1 – Jan 5





### Space Weather



| NOAA Scales Activity<br>(Range: 1/minor to 5/extreme) | Past<br>24 Hours | Current | Next<br>24 Hours |  |
|-------------------------------------------------------|------------------|---------|------------------|--|
| Space Weather Activity:                               | Minor            | None    | Minor            |  |
| Geomagnetic Storms                                    | G1               | None    | G1               |  |
| Solar Radiation Storms                                | None             | None    | None             |  |
| Radio Blackouts                                       | None             | None    | None             |  |





### Public Assistance Grant Program



|