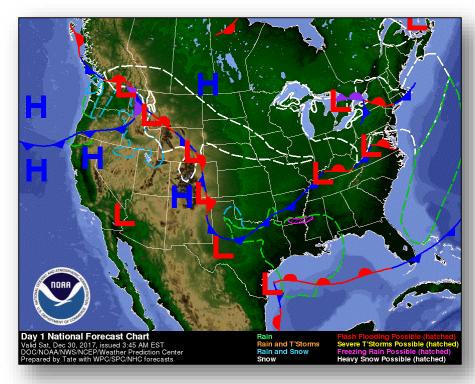

#### National Weather Forecast

Today Tomorrow

#### **Significant Weather:**

- Lake Effect Snow Warning Great Lakes
- Freezing Rain Lower Mississippi Valley
- Elevated fire weather NM and CO
- Red Flag Warning CO
- Space Weather:
  - Past 24 hours: None observed
  - Next 24 hours: None predicted