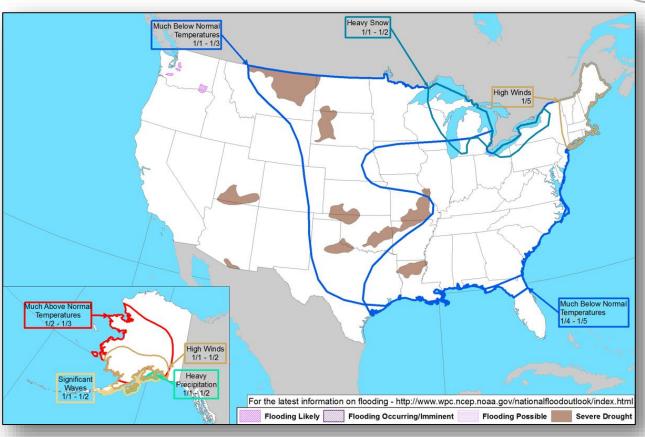

Operations Briefing**

Saturday, December 30, 2017 8:30 a.m. EST

#### Significant Activity – Dec 29-30



Significant Events: None

#### **Tropical Activity:**

Western Pacific – No activity affecting U.S. interests

#### **Significant Weather:**

- Lake Effect Snow Warning Great Lakes
- Freezing Rain Lower Mississippi Valley
- Elevated fire weather NM and CO
- Red Flag Warning CO
- Space Weather:
  - Past 24 hours: None observed
  - Next 24 hours: None predicted

Earthquake Activity: No significant activity

**Declaration Activity: None** 

#### National Weather Forecast







Today Tomorrow

### **Precipitation Forecast**







Day 1

Day 2

Day 3

#### Forecast Snowfall





#### Low Temperatures





#### Fire Weather Outlook







Today Tomorrow

#### Hazards Outlook – Jan 1-5





#### Space Weather



|               | Space Weather Activity | Geomagnetic<br>Storms | Solar<br>Radiation | Radio<br>Blackouts |  |
|---------------|------------------------|-----------------------|--------------------|--------------------|--|
| Past 24 Hours | None                   | None                  | None               | None               |  |
| Next 24 Hours | None                   | None                  | None               | None               |  |

For further information on NOAA Space Weather Scales refer to <a href="http://www.swpc.noaa.gov/noaa-scales-explanation">http://www.swpc.noaa.gov/noaa-scales-explanation</a>





#### Disaster Requests & Declarations



| Declaration Requests in Proc       | Requests<br>APPROVED<br>(since last report) | Requests DENIED (since