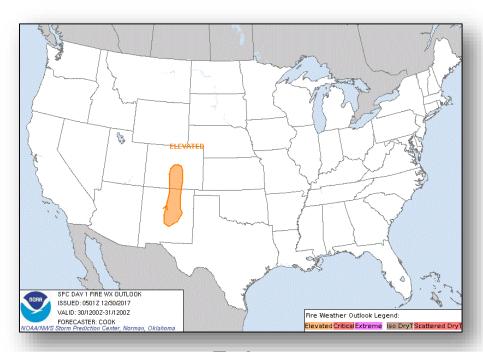

#### **Significant Weather:**

- Lake Effect Snow Warning Great Lakes
- Freezing Rain Lower Mississippi Valley
- Elevated fire weather NM and CO
- Red Flag Warning CO
- Space Weather:
  - Past 24 hours: None observed
  - Next 24 hours: None predicted

#### Fire Weather Outlook

Today Tomorrow