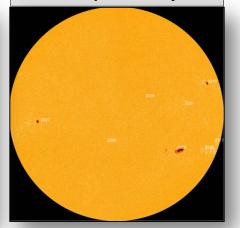

#### Sunspot Activity

## Space Weather

| NOAA Scales Activity<br>(Range: 1/minor to 5/extreme) | Past<br>24 Hours | Current | Next<br>24 Hours |
|-------------------------------------------------------|------------------|---------|------------------|
| Space Weather Activity:                               | Minor            | None    | None             |
| Geomagnetic Storms                                    | None             | None    | None             |
| Solar Radiation Storms                                | None             | None    | None             |
| Radio Blackouts                                       | R1               | None    | None             |