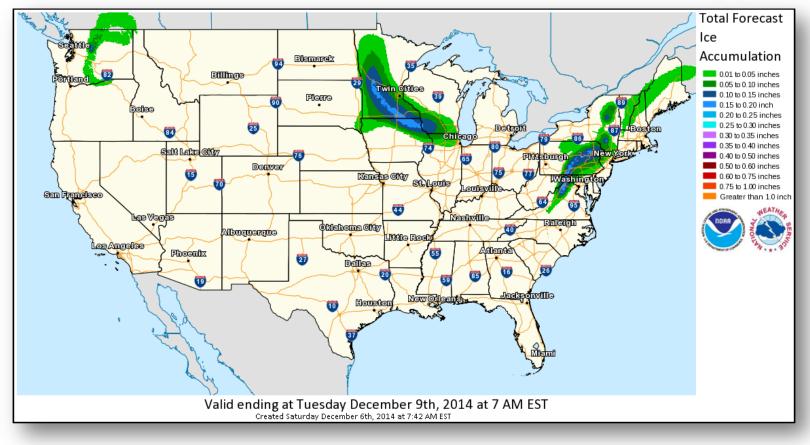

predicted

FEMA Readiness: No changes

## Open Field Offices as of Dec 6





## Joint Preliminary Damage Assessments



| _ ·    | State /  |                                                    |       | Number o  |          |             |  |
|--------|----------|----------------------------------------------------|-------|-----------|----------|-------------|--|
| Region | Location | Event                                              | IA/PA | Requested | Complete | Start – End |  |
| II     | NY       | Lake Effect Snow and Flooding<br>Nov 16 – 25, 2014 | PA    | 3         | 3        | 12/1 – 12/5 |  |

### National Weather Forecast





## Active Watches/Warnings





### Precipitation Forecast – 3 Day





#### Total Forecast Snowfall





#### **Total Forecast Ice Accumulation**





### Convective Outlook, Days 1-3





#### Hazard Outlook: Dec 8-12





## Space Weather



| NOAA Scales Activity<br>(Range: 1/minor to 5/extreme) | Past<br>24 Hours | Current | Next<br>24 Hours |
|-------------------------------------------------------|------------------|---------|------------------|
| Space Weather Activity:                               | Minor            | None    | None             |
| Geomagnetic Storms                                    | None             | None    | None             |
| Solar Radiation Storms                                | None             | None    | None             |
| Radio Blackouts                                       | R1               | None    | None             |



#### Sunspot Activity



#### FEMA Readiness – Deployable Teams /A