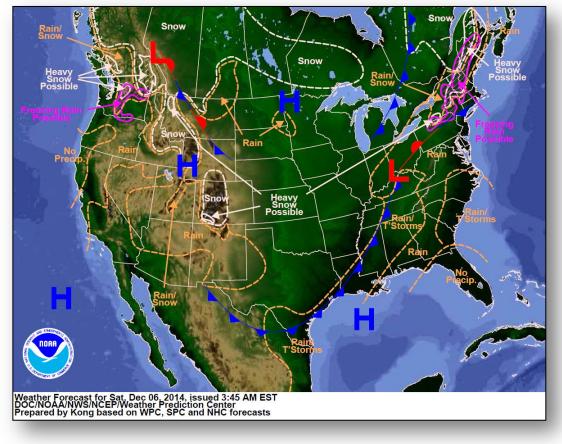

### National Weather Forecast

#### **Significant Weather:**

- Freezing rain possible Pacific Northwest; Northeast/Mid Atlantic
- Heavy snow possible Northeast; Northern/Central Rockies
- Scattered thunderstorms Southeastern U.S., Mid-Atlantic
- Critical/Elevated Fire Weather Areas: None; Red Flag Warnings: None
- Space Weather: Past 24 hours minor, R1 radio blackouts occurred; next 24 hours no space weather predicted