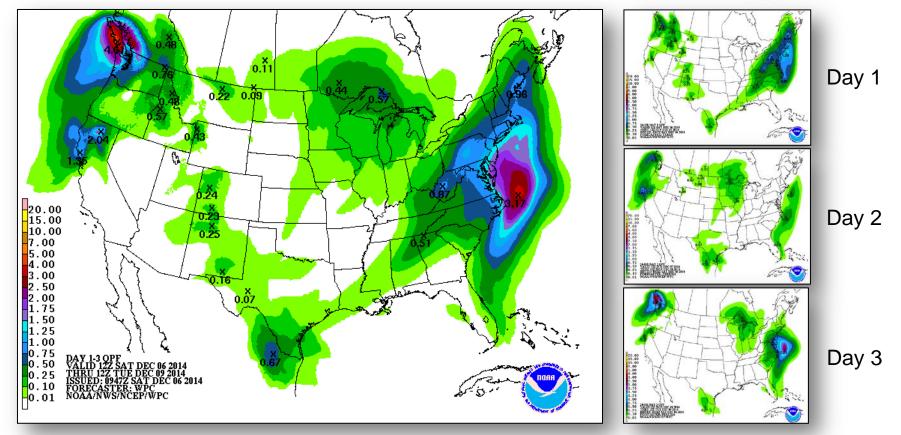

Past 24 hours minor, R1 radio blackouts occurred; next 24 hours no space weather predicted

FEMA Readiness: No changes

## Open Field Offices as of Dec 6





## Joint Preliminary Damage Assessments



| _ ·    | State /  |                                                    |       | Number o  |          |             |  |
|--------|----------|----------------------------------------------------|-------|-----------|----------|-------------|--|
| Region | Location | Event                                              | IA/PA | Requested | Complete | Start – End |  |
| II     | NY       | Lake Effect Snow and Flooding<br>Nov 16 – 25, 2014 | PA    | 3         | 3        | 12/1 – 12/5 |  |

### National Weather Forecast





## Active Watches/Warnings





### Precipitation Forecast – 3 Day





#### Total Forecast Snowfall





#### **Total Forecast Ice Accumulation**





### Convective Outlook, Days 1-3





#### Hazard Outlook: Dec 8-12





## Space Weather



| NOAA Scales Activity<br>(Range: 1/minor to 5/extreme) | Past<br>24 Hours | Current | Next<br>24 Hours |
|-------------------------------------------------------|------------------|---------|------------------|
| Space Weather Activity:                               | Minor            | None    | None             |
| Geomagnetic Storms                                    | None             | None    | None             |
| Solar Radiation Storms                                | None             | None    | None             |
| Radio Blackouts                                       | R1               | None    | None