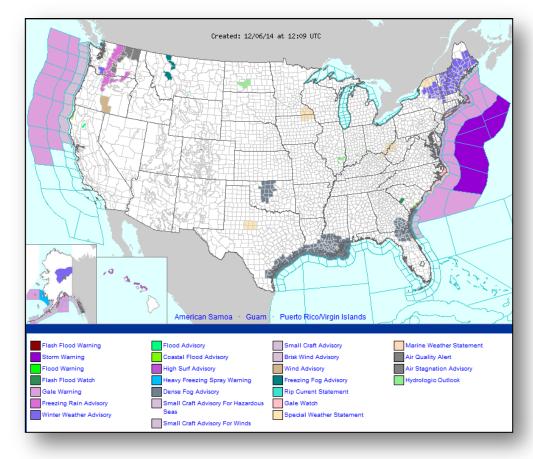

ed Flag Warnings: None
- Space Weather: Past 24 hours minor, R1 radio blackouts occurred; next 24 hours no space weather predicted

FEMA Readiness: No changes

## Open Field Offices as of Dec 6





## Joint Preliminary Damage Assessments



| _ ·    | State /  |                                                    |       | Number o  |          |             |  |
|--------|----------|----------------------------------------------------|-------|-----------|----------|-------------|--|
| Region | Location | Event                                              | IA/PA | Requested | Complete | Start – End |  |
| II     | NY       | Lake Effect Snow and Flooding<br>Nov 16 – 25, 2014 | PA    | 3         | 3        | 12/1 – 12/5 |  |

### National Weather Forecast





## Active Watches/Warnings





### Precipitation Forecast – 3 Day





#### Total Forecast Snowfall





#### **Total Forecast Ice Accumulation**





### Convective Outlook, Days 1-3





#### Hazard Outlook: Dec 8-12





## Space Weather



| NOAA Scales Activity<br>(Range: 1/minor to 5/extreme) | Past<br>24 Hours | Current | Next<br>24 Hours |
|-------------------------------------------------------|------------------|---------|------------------|
| Space Weather Activity:                               | Minor            | None    | None             |
| Geomagnetic Storms                                    | None             | None    | None             |
| Solar Radiation Storms                                | None             | None    | None             |
| Radio Blackouts