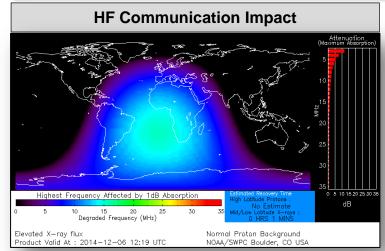

## Space Weather

| NOAA Scales Activity<br>(Range: 1/minor to 5/extreme) | Past<br>24 Hours | Current | Next<br>24 Hours |
|-------------------------------------------------------|------------------|---------|------------------|
| Space Weather Activity:                               | Minor            | None    | None             |
| Geomagnetic Storms                                    | None             | None    | None             |
| Solar Radiation Storms                                | None             | None    | None             |
| Radio Blackouts                                       | R1               | None    | None             |

#### **Significant Weather:**

- Freezing rain possible Pacific Northwest; Northeast/Mid Atlantic
- Heavy snow possible Northeast; Northern/Central Rockies
- Scattered thunderstorms Southeastern U.S., Mid-Atlantic
- Critical/Elevated Fire Weather Areas: None; Red Flag Warnings: None
- Space Weather: Past 24 hours minor, R1 radio blackouts occurred; next 24 hours no space weather predicted