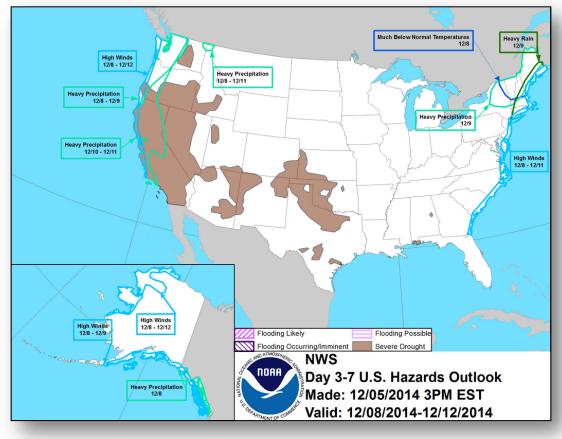

## Joint Preliminary Damage Assessments



| _ ·    | State /  |                                                    |       | Number o  |          |             |  |
|--------|----------|----------------------------------------------------|-------|-----------|----------|-------------|--|
| Region | Location | Event                                              | IA/PA | Requested | Complete | Start – End |  |
| II     | NY       | Lake Effect Snow and Flooding<br>Nov 16 – 25, 2014 | PA    | 3         | 3        | 12/1 – 12/5 |  |

### National Weather Forecast





## Active Watches/Warnings





### Precipitation Forecast – 3 Day





#### Total Forecast Snowfall





#### **Total Forecast Ice Accumulation**





### Convective Outlook, Days 1-3





#### Hazard Outlook: Dec 8-12





## Space Weather



| NOAA Scales Activity<br>(Range: 1/minor to 5/extreme) | Past<br>24 Hours | Current | Next<br>24 Hours |
|-------------------------------------------------------|------------------|---------|------------------|
| Space Weather Activity:                               | Minor            | None    | None             |
| Geomagnetic Storms                                    | None             | None    | None             |
| Solar Radiation Storms                                | None             | None    | None             |
| Radio Blackouts                                       | R1               | None    | None             |



#### Sunspot Activity



#### FEMA Readiness – Deployable Teams /Assets



|               | Deployable Teams/Assets |       |