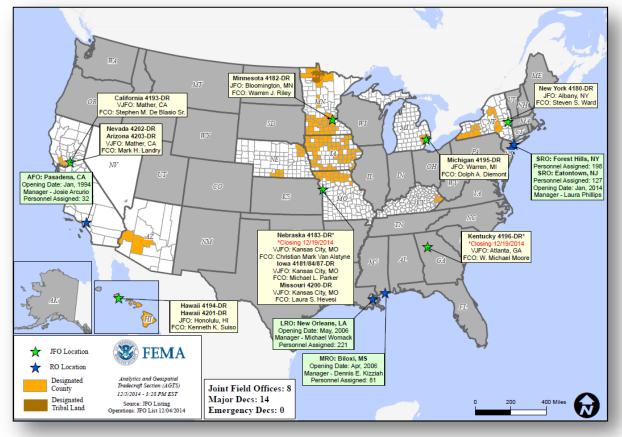

## Open Field Offices as of Dec 6

## Joint Preliminary Damage Assessments

| _ ·    | State /  |                                                    |       | Number o  |          |             |  |
|--------|----------|----------------------------------------------------|-------|-----------|----------|-------------|--|
| Region | Location | Event                                              | IA/PA | Requested | Complete | Start – End |  |
| II     | NY       | Lake Effect Snow and Flooding<br>Nov 16 – 25, 2014 | PA    | 3         | 3        | 12/1 – 12/5 |  |