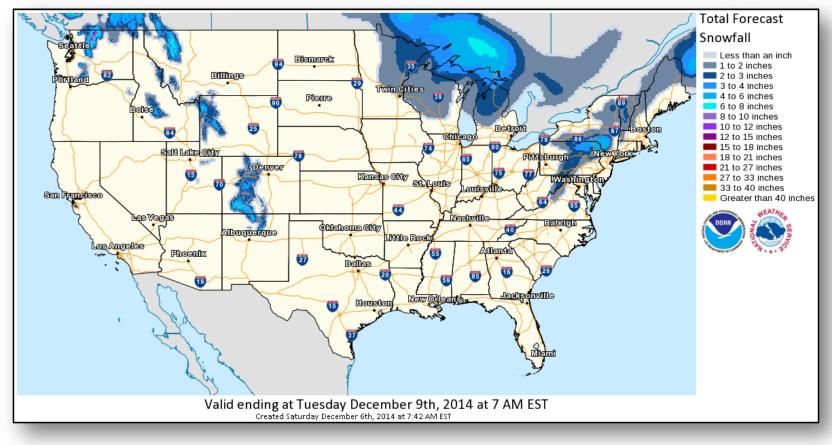

kouts occurred; next 24 hours no space weather predicted

FEMA Readiness: No changes

## Open Field Offices as of Dec 6





## Joint Preliminary Damage Assessments



| _ ·    | State /  |                                                    |       | Number o  |          |             |  |
|--------|----------|----------------------------------------------------|-------|-----------|----------|-------------|--|
| Region | Location | Event                                              | IA/PA | Requested | Complete | Start – End |  |
| II     | NY       | Lake Effect Snow and Flooding<br>Nov 16 – 25, 2014 | PA    | 3         | 3        | 12/1 – 12/5 |  |

### National Weather Forecast





## Active Watches/Warnings





### Precipitation Forecast – 3 Day





#### Total Forecast Snowfall





#### **Total Forecast Ice Accumulation**





### Convective Outlook, Days 1-3





#### Hazard Outlook: Dec 8-12





## Space Weather



| NOAA Scales Activity<br>(Range: 1/minor to 5/extreme) | Past<br>24 Hours | Current | Next<br>24 Hours |
|-------------------------------------------------------|------------------|---------|------------------|
| Space Weather Activity:                               | Minor            | None    | None             |
| Geomagnetic Storms                                    | None             | None    | None             |
| Solar Radiation Storms                                | None             | None    | None             |
| Radio Blackouts                                       | R1               | None    | None             |



#### Sunspot Activit