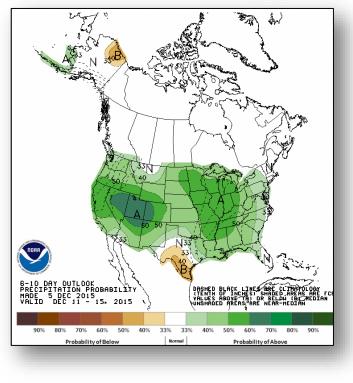

pper/Middle Mississippi valleys, Southeast and Mid-Atlantic
- Red Flag Warnings: None
- Critical/Elevated Fire Weather Areas: southern CA
- Space weather: Past 24 hours Minor, G1 Level geomagnetic storms occurred; Next 24 hours Minor, G1 Level geomagnetic storms likely

#### Declaration Activity: None

### National Weather Forecast





Weather Forecast for Sun, Dec 06, 2015, issued 3:49 AM EST DOC/NOAANWS/NCEP/Weather Prediction Center Prepared by Fanning based on WPC, SPC and NHC forecasts



Weather Forecast for Mon. Dec 07, 2015, issued 3:52 AM EST Sun, Dec 06, 2015 DOCINOAANWSINCEPWeather Prediction Center Prepared by Fanning based on WPC, SPC and NHC forecasts

**Tomorrow** 

Today

## Active Watches/Warnings





### Precipitation Forecast, 1-3 Day







### 6-10 Day Outlooks







Temperature Probability

#### Precipitation Probability

## Space Weather



|                        | Past<br>24 Hours | Current | Next<br>24 Hours |
|------------------------|------------------|---------|------------------|
| Space Weather Activity | Minor            | None    | Minor            |
| Geomagnetic Storms     | G1               | None    | G1               |
| Solar Radiation Storms | None             | None    | None             |
| Radio Blackouts        | None             | None    | None             |





### Disaster Requests & Declarations



| Declaration Requests in Process              | Requests<br>APPROVED<br>(since last report) | Requests DENIED<br>(since last report) |   |
|----------------------------------------------|--------------------------------------