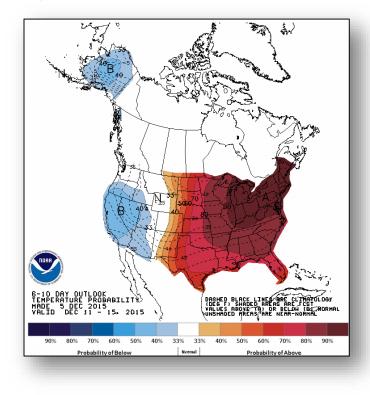

Upper/Middle Mississippi valleys, Southeast and Mid-Atlantic
- Red Flag Warnings: None
- Critical/Elevated Fire Weather Areas: southern CA
- Space weather: Past 24 hours Minor, G1 Level geomagnetic storms occurred; Next 24 hours Minor, G1 Level geomagnetic storms likely

#### Declaration Activity: None

### National Weather Forecast





Weather Forecast for Sun, Dec 06, 2015, issued 3:49 AM EST DOC/NOAANWS/NCEP/Weather Prediction Center Prepared by Fanning based on WPC, SPC and NHC forecasts



Weather Forecast for Mon. Dec 07, 2015, issued 3:52 AM EST Sun, Dec 06, 2015 DOCINOAANWSINCEPWeather Prediction Center Prepared by Fanning based on WPC, SPC and NHC forecasts

**Tomorrow** 

Today

## Active Watches/Warnings





### Precipitation Forecast, 1-3 Day







### 6-10 Day Outlooks







Temperature Probability

#### Precipitation Probability

## Space Weather



|                        | Past<br>24 Hours | Current | Next<br>24 Hours |
|------------------------|------------------|---------|------------------|
| Space Weather Activity | Minor            | None    | Minor            |
| Geomagnetic Storms     | G1               | None    | G1               |
| Solar Radiation Storms | None             | None    | None             |
| Radio Blackouts        | None             | None    | None             |





### Disaster Requests & Declarations



| Declaration Requests in Process              | Requests<br>APPROVED<br>(since last report) | Requests DENIED<br>(since last report) |   |
|----------------------------------------------|------------------------------------