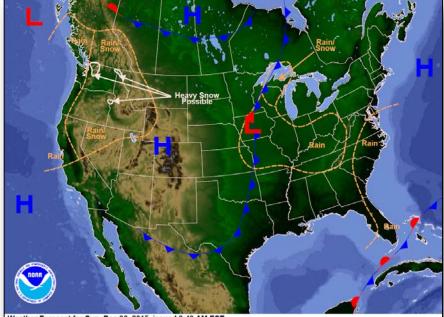

### National Weather Forecast

Weather Forecast for Sun, Dec 06, 2015, issued 3:49 AM EST DOC/NOAANWS/NCEP/Weather Prediction Center Prepared by Fanning based on WPC, SPC and NHC forecasts

Weather Forecast for Mon. Dec 07, 2015, issued 3:52 AM EST Sun, Dec 06, 2015 DOCINOAANWSINCEPWeather Prediction Center Prepared by Fanning based on WPC, SPC and NHC forecasts

**Tomorrow** 

Today

#### **Significant Weather:**

- Heavy snow Northern Cascades, Northern Intermountain West and Northern Rockies
- Heavy rain and flash flooding possible Pacific Northwest
- Rain and snow Northern/central California, Central Great Basin, Northern Intermountain and western Great Lakes
- Rain and possible thunderstorms Central Plains, Upper/Middle Mississippi valleys, Southeast and Mid-Atlantic
- Red Flag Warnings: None
- Critical/Elevated Fire Weather Areas: southern CA
- Space weather: Past 24 hours Minor, G1 Level geomagnetic storms occurred; Next 24 hours Minor, G1 Level geomagnetic storms likely