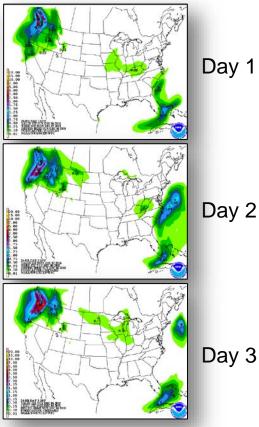

understorms Central Plains, Upper/Middle Mississippi valleys, Southeast and Mid-Atlantic
- Red Flag Warnings: None
- Critical/Elevated Fire Weather Areas: southern CA
- Space weather: Past 24 hours Minor, G1 Level geomagnetic storms occurred; Next 24 hours Minor, G1 Level geomagnetic storms likely

#### Declaration Activity: None

### National Weather Forecast





Weather Forecast for Sun, Dec 06, 2015, issued 3:49 AM EST DOC/NOAANWS/NCEP/Weather Prediction Center Prepared by Fanning based on WPC, SPC and NHC forecasts



Weather Forecast for Mon. Dec 07, 2015, issued 3:52 AM EST Sun, Dec 06, 2015 DOCINOAANWSINCEPWeather Prediction Center Prepared by Fanning based on WPC, SPC and NHC forecasts

**Tomorrow** 

Today

## Active Watches/Warnings





### Precipitation Forecast, 1-3 Day







### 6-10 Day Outlooks







Temperature Probability

#### Precipitation Probability

## Space Weather



|                        | Past<br>24 Hours | Current | Next<br>24 Hours |
|------------------------|------------------|---------|------------------|
| Space Weather Activity | Minor            | None    | Minor            |
| Geomagnetic Storms     | G1               | None    | G1               |
| Solar Radiation Storms | None             | None    | None             |
| Radio Blackouts        | None             | None    | None             |





### Disaster Requests & Declarations



| Declaration Requests in Process              | Requests<br>APPROVED<br>(since last report) | Requests DENIED<br>(since last report) |   |
|----------------------------------------------|---------