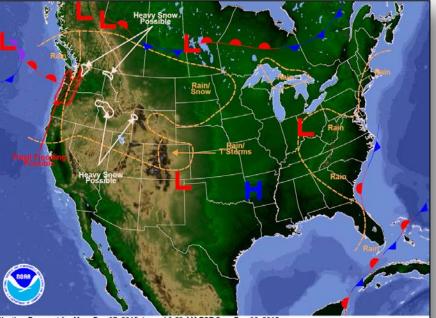

### National Weather Forecast

Weather Forecast for Sun, Dec 06, 2015, issued 3:49 AM EST DOC/NOAANWS/NCEP/Weather Prediction Center Prepared by Fanning based on WPC, SPC and NHC forecasts

Weather Forecast for Mon. Dec 07, 2015, issued 3:52 AM EST Sun, Dec 06, 2015 DOCINOAANWSINCEPWeather Prediction Center Prepared by Fanning based on WPC, SPC and NHC forecasts

**Tomorrow** 

Today

#### **Significant Weather:**

- Heavy snow Northern Cascades, Northern Intermountain West and Northern Rockies
- Heavy rain and flash flooding possible Pacific Northwest
- Rain and snow Northern/central California, Central Great Basin, Northern Intermountain and western Great Lakes
- Rain and possible thunderstorms Central Plains, Upper/Middle Mississippi valleys, Southeast and Mid-Atlantic
- Red Flag Warnings: None
- Critical/Elevated Fire Weather Areas: southern CA
- Space weather: Past 24 hours Minor, G1 Level geomagnetic storms occurred; Next 24 hours Minor, G1 Level geomagnetic storms likely