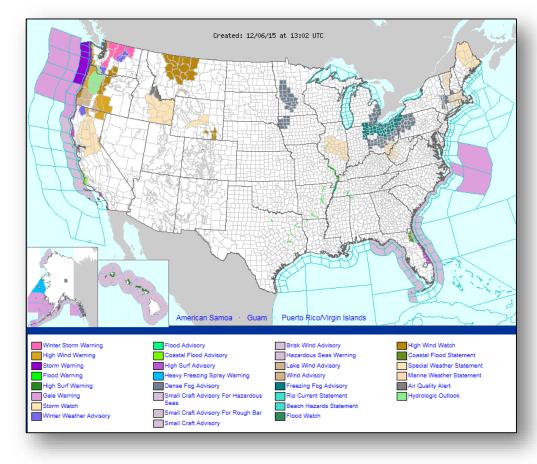

western Great Lakes
- Rain and possible thunderstorms Central Plains, Upper/Middle Mississippi valleys, Southeast and Mid-Atlantic
- Red Flag Warnings: None
- Critical/Elevated Fire Weather Areas: southern CA
- Space weather: Past 24 hours Minor, G1 Level geomagnetic storms occurred; Next 24 hours Minor, G1 Level geomagnetic storms likely

#### Declaration Activity: None

### National Weather Forecast





Weather Forecast for Sun, Dec 06, 2015, issued 3:49 AM EST DOC/NOAANWS/NCEP/Weather Prediction Center Prepared by Fanning based on WPC, SPC and NHC forecasts



Weather Forecast for Mon. Dec 07, 2015, issued 3:52 AM EST Sun, Dec 06, 2015 DOCINOAANWSINCEPWeather Prediction Center Prepared by Fanning based on WPC, SPC and NHC forecasts

**Tomorrow** 

Today

## Active Watches/Warnings





### Precipitation Forecast, 1-3 Day







### 6-10 Day Outlooks







Temperature Probability

#### Precipitation Probability

## Space Weather



|                        | Past<br>24 Hours | Current | Next<br>24 Hours |
|------------------------|------------------|---------|------------------|
| Space Weather Activity | Minor            | None    | Minor            |
| Geomagnetic Storms     | G1               | None    | G1               |
| Solar Radiation Storms | None             | None    | None             |
| Radio Blackouts        | None             | None    | None             |





### Disaster Requests & Declarations



| Declaration Requests in Process              | Requests<br>APPROVED<br>(since last report) | Requests DENIED<br>(since last report) |   |
|-------------