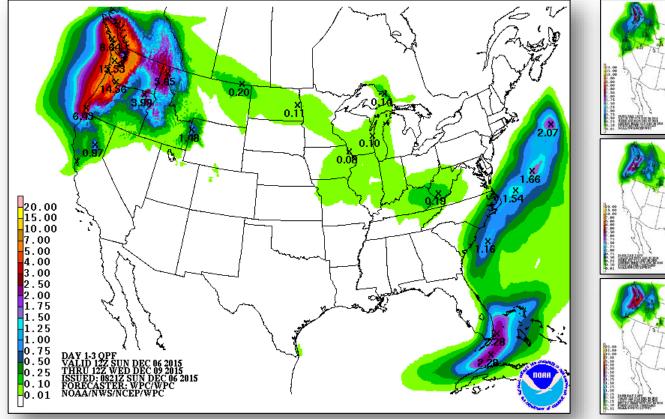

thunderstorms Central Plains, Upper/Middle Mississippi valleys, Southeast and Mid-Atlantic
- Red Flag Warnings: None
- Critical/Elevated Fire Weather Areas: southern CA
- Space weather: Past 24 hours Minor, G1 Level geomagnetic storms occurred; Next 24 hours Minor, G1 Level geomagnetic storms likely

#### Declaration Activity: None

### National Weather Forecast





Weather Forecast for Sun, Dec 06, 2015, issued 3:49 AM EST DOC/NOAANWS/NCEP/Weather Prediction Center Prepared by Fanning based on WPC, SPC and NHC forecasts



Weather Forecast for Mon. Dec 07, 2015, issued 3:52 AM EST Sun, Dec 06, 2015 DOCINOAANWSINCEPWeather Prediction Center Prepared by Fanning based on WPC, SPC and NHC forecasts

**Tomorrow** 

Today

## Active Watches/Warnings





### Precipitation Forecast, 1-3 Day







### 6-10 Day Outlooks







Temperature Probability

#### Precipitation Probability

## Space Weather



|                        | Past<br>24 Hours | Current | Next<br>24 Hours |
|------------------------|------------------|---------|------------------|
| Space Weather Activity | Minor            | None    | Minor            |
| Geomagnetic Storms     | G1               | None    | G1               |
| Solar Radiation Storms | None             | None    | None             |
| Radio Blackouts        | None             | None    | None             |





### Disaster Requests & Declarations



| Declaration Requests in Process              | Requests<br>APPROVED<br>(since last report) | Requests DENIED<br>(since last report) |   |
|----------------------------------------------|-------