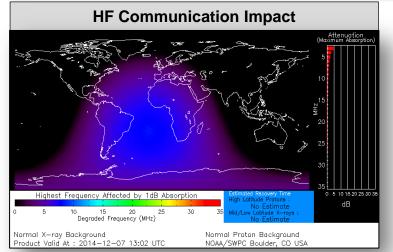

# Space Weather

| NOAA Scales Activity<br>(Range: 1/minor to 5/extreme) | Past<br>24 Hours | Current | Next<br>24 Hours |  |
|-------------------------------------------------------|------------------|---------|------------------|--|
| Space Weather Activity:                               | Minor            | None    | None             |  |
| Geomagnetic Storms                                    | G1               | None    | None             |  |
| Solar Radiation Storms                                | None             | None    | None             |  |
| Radio Blackouts                                       | None             | None    | None             |  |