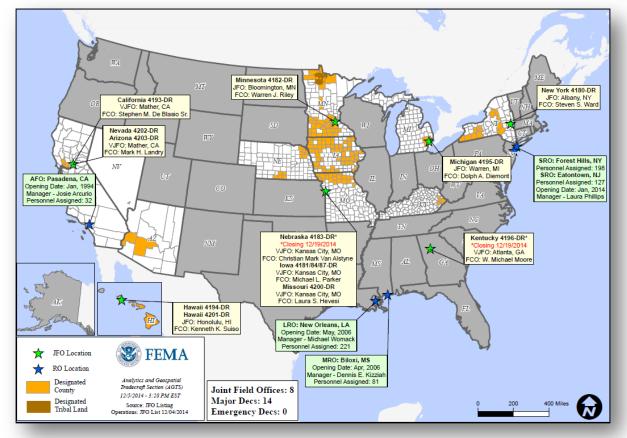

s dedicated to the idea that disaster mitigation is cost effective and individuals pursuing their own interest are the greatest potential force for disaster reduction.

Please consider making a small donation to the Disaster Center



When disaster mitigation is cost effective, we are on the road to bringing disasters to an end.



# FEMA Daily Operations Briefing Sunday, December 7, 2014 8:30 a.m. EST

Significant Activity: Dec 6-7



Significant Events: None

#### **Significant Weather:**

- Freezing rain possible Upper Mississippi Valley/Great Lakes
- Snow Northern Rockies
- Critical/Elevated Fire Weather Areas: None; Red Flag Warnings: None
- Space Weather: Past 24 hours G1 Minor; next 24 hours no space weather predicted

FEMA Readiness: No changes

# Open Field Offices as of Dec 7





#### National Weather Forecast





## Active Watches/Warnings





### Precipitation Forecast – 3 Day





#### **Total Forecast Snowfall**





#### **Total Forecast Ice Accumulation**





#### **River Forecast**





### Convective Outlook, Days 1-3





# Space Weather



| NOAA Scales Activity<br>(Range: 1/minor to 5/extreme) | Past<br>24 Hours | Current | Next<br>24 Hours |  |
|-------------------------------------------------------|------------------|---------|------------------|--|
| Space Weather Activity:                               | Minor            | None    | None             |  |
| Geomagnetic Storms                                    | G1               | None    | None             |  |
| Solar Radiation Storms                                | None             | None