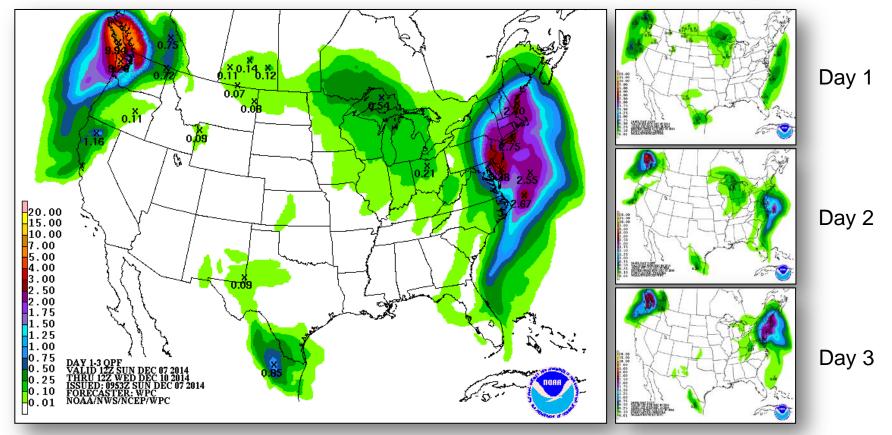

st are the greatest potential force for disaster reduction.

Please consider making a small donation to the Disaster Center



When disaster mitigation is cost effective, we are on the road to bringing disasters to an end.



# FEMA Daily Operations Briefing Sunday, December 7, 2014 8:30 a.m. EST

Significant Activity: Dec 6-7



Significant Events: None

#### **Significant Weather:**

- Freezing rain possible Upper Mississippi Valley/Great Lakes
- Snow Northern Rockies
- Critical/Elevated Fire Weather Areas: None; Red Flag Warnings: None
- Space Weather: Past 24 hours G1 Minor; next 24 hours no space weather predicted

FEMA Readiness: No changes

# Open Field Offices as of Dec 7





#### National Weather Forecast





## Active Watches/Warnings





### Precipitation Forecast – 3 Day





#### **Total Forecast Snowfall**





#### **Total Forecast Ice Accumulation**





#### **River Forecast**





### Convective Outlook, Days 1-3





# Space Weather



| NOAA Scales Activity<br>(Range: 1/minor to 5/extreme) | Past<br>24 Hours | Current | Next<br>24 Hours |  |
|-------------------------------------------------------|------------------|---------|------------------|--|
| Space Weather Activity:                               | Minor            | None    | None             |  |
| Geomagnetic Storms                                    | G1               | None    | None             |  |
| Solar Radiation Storms                                | None             | None    | None             |  |
| Radio Blackouts                                       | None             | None