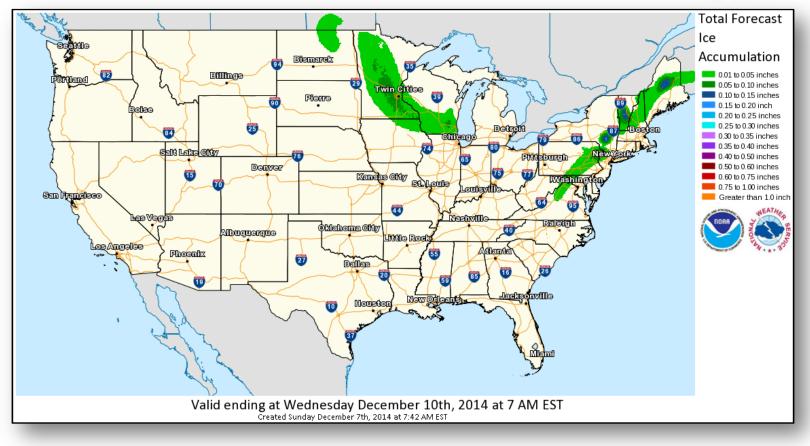

a small donation to the Disaster Center



When disaster mitigation is cost effective, we are on the road to bringing disasters to an end.



# FEMA Daily Operations Briefing Sunday, December 7, 2014 8:30 a.m. EST

Significant Activity: Dec 6-7



Significant Events: None

#### **Significant Weather:**

- Freezing rain possible Upper Mississippi Valley/Great Lakes
- Snow Northern Rockies
- Critical/Elevated Fire Weather Areas: None; Red Flag Warnings: None
- Space Weather: Past 24 hours G1 Minor; next 24 hours no space weather predicted

FEMA Readiness: No changes

# Open Field Offices as of Dec 7





#### National Weather Forecast





## Active Watches/Warnings





### Precipitation Forecast – 3 Day





#### **Total Forecast Snowfall**





#### **Total Forecast Ice Accumulation**





#### **River Forecast**





### Convective Outlook, Days 1-3





# Space Weather



| NOAA Scales Activity<br>(Range: 1/minor to 5/extreme) | Past<br>24 Hours | Current | Next<br>24 Hours |  |
|-------------------------------------------------------|------------------|---------|------------------|--|
| Space Weather Activity:                               | Minor            | None    | None             |  |
| Geomagnetic Storms                                    | G1               | None    | None             |  |
| Solar Radiation Storms                                | None             | None    | None             |  |
| Radio Blackouts                                       | None             | None    | None             |  |





#### FEMA Readiness – Deployable Teams /Assets



| D