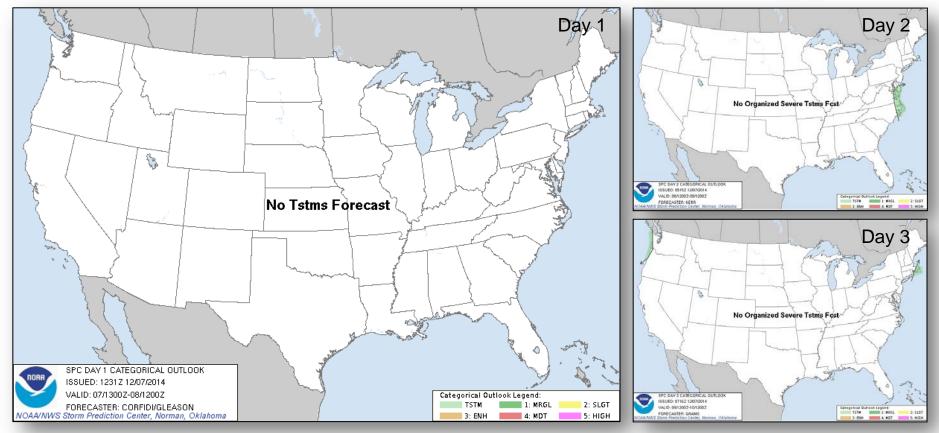

is cost effective, we are on the road to bringing disasters to an end.



# FEMA Daily Operations Briefing Sunday, December 7, 2014 8:30 a.m. EST

Significant Activity: Dec 6-7



Significant Events: None

#### **Significant Weather:**

- Freezing rain possible Upper Mississippi Valley/Great Lakes
- Snow Northern Rockies
- Critical/Elevated Fire Weather Areas: None; Red Flag Warnings: None
- Space Weather: Past 24 hours G1 Minor; next 24 hours no space weather predicted

FEMA Readiness: No changes

# Open Field Offices as of Dec 7





#### National Weather Forecast





## Active Watches/Warnings





### Precipitation Forecast – 3 Day





#### **Total Forecast Snowfall**





#### **Total Forecast Ice Accumulation**





#### **River Forecast**





### Convective Outlook, Days 1-3





# Space Weather



| NOAA Scales Activity<br>(Range: 1/minor to 5/extreme) | Past<br>24 Hours | Current | Next<br>24 Hours |  |
|-------------------------------------------------------|------------------|---------|------------------|--|
| Space Weather Activity:                               | Minor            | None    | None             |  |
| Geomagnetic Storms                                    | G1               | None    | None             |  |
| Solar Radiation Storms                                | None             | None    | None             |  |
| Radio Blackouts                                       | None             | None    | None             |  |





#### FEMA Readiness – Deployable Teams /Assets



| Deployable Teams/Assets |        |       |                  |      |