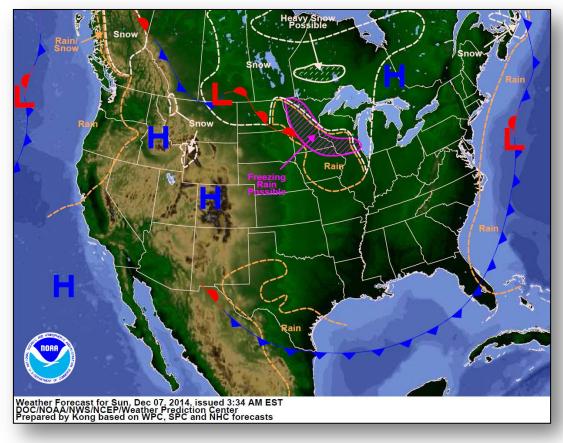

#### **Significant Weather:**

- Freezing rain possible Upper Mississippi Valley/Great Lakes
- Snow Northern Rockies
- Critical/Elevated Fire Weather Areas: None; Red Flag Warnings: None
- Space Weather: Past 24 hours G1 Minor; next 24 hours no space weather predicted

#### National Weather Forecast