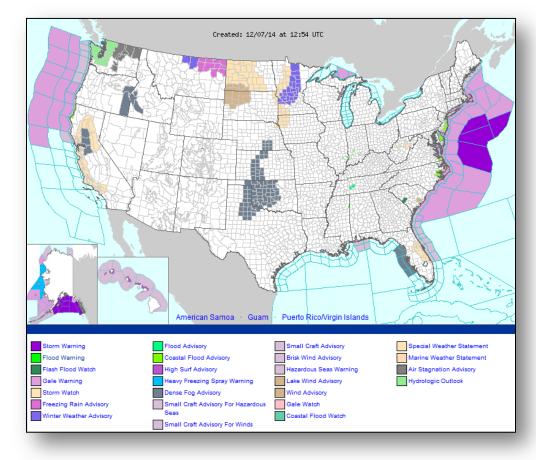

nd individuals pursuing their own interest are the greatest potential force for disaster reduction.

Please consider making a small donation to the Disaster Center



When disaster mitigation is cost effective, we are on the road to bringing disasters to an end.



# FEMA Daily Operations Briefing Sunday, December 7, 2014 8:30 a.m. EST

Significant Activity: Dec 6-7



Significant Events: None

#### **Significant Weather:**

- Freezing rain possible Upper Mississippi Valley/Great Lakes
- Snow Northern Rockies
- Critical/Elevated Fire Weather Areas: None; Red Flag Warnings: None
- Space Weather: Past 24 hours G1 Minor; next 24 hours no space weather predicted

FEMA Readiness: No changes

# Open Field Offices as of Dec 7





#### National Weather Forecast





## Active Watches/Warnings





### Precipitation Forecast – 3 Day





#### **Total Forecast Snowfall**





#### **Total Forecast Ice Accumulation**





#### **River Forecast**





### Convective Outlook, Days 1-3





# Space Weather



| NOAA Scales Activity<br>(Range: 1/minor to 5/extreme) | Past<br>24 Hours | Current | Next<br>24 Hours |  |
|-------------------------------------------------------|------------------|---------|------------------|--|
| Space Weather Activity:                               | Minor            | None    | None             |  |
| Geomagnetic Storms                                    | G1               | None    | None             |  |
| Solar Radiation Storms                                | None             | None    | None             |  |
| Radio Blackouts