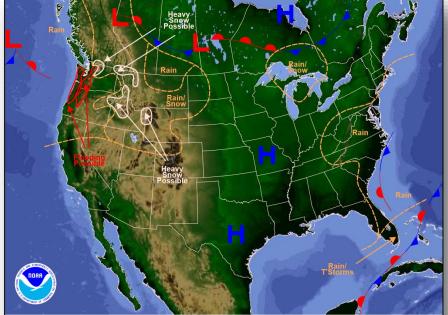

#### Significant Weather:

- Heavy snow Northern Cascades, Northern Intermountain West and Northern Rockies
- Heavy rain Pacific Northwest, Northern Intermountain, & Northern Rockies
- Snow Northern Intermountain & Rockies
- Red Flag Warnings: None
- Critical/Elevated Fire Weather Areas: None
- Space weather: Past 24 hours Minor, G1 Level geomagnetic storms occurred; Next 24 hours Minor, G1 Level geomagnetic storms likely

#### National Weather Forecast

Weather Forecast for Mon, Dec 07, 2015, issued 4:38 AM EST DOCINOAANWSINCEPWeather Prediction Center Prepared by Mcreynolds based on WPC, SPC and NHC forecasts

Weather Forecast for Tue, Dec 08, 2015, issued 5:04 AM EST Mon, Dec 07, 2015 DOC/NOAA/NWS/NCEP/Weather Prediction Center Prepared by Mcreynolds based on WPC, SPC and NHC forecasts

**Tomorrow** 

Today