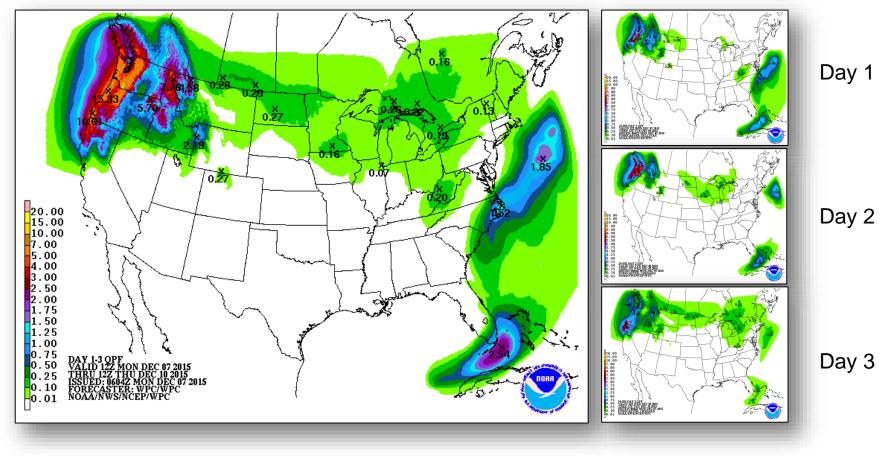

thern Rockies
- Heavy rain Pacific Northwest, Northern Intermountain, & Northern Rockies
- Snow Northern Intermountain & Rockies
- Red Flag Warnings: None
- Critical/Elevated Fire Weather Areas: None
- Space weather: Past 24 hours Minor, G1 Level geomagnetic storms occurred; Next 24 hours Minor, G1 Level geomagnetic storms likely

Declaration Activity: None

#### National Weather Forecast





Weather Forecast for Mon, Dec 07, 2015, issued 4:38 AM EST DOCINOAANWSINCEPWeather Prediction Center Prepared by Mcreynolds based on WPC, SPC and NHC forecasts



Weather Forecast for Tue, Dec 08, 2015, issued 5:04 AM EST Mon, Dec 07, 2015 DOC/NOAA/NWS/NCEP/Weather Prediction Center Prepared by Mcreynolds based on WPC, SPC and NHC forecasts

**Tomorrow** 

Today

# Precipitation Forecast, 1-3 Day





#### Flash Flood Potential





#### **River Flood Forecast**





## 6-10 Day Outlooks



S Real

OF INC

50% 60% 70%

Probability of Above

80% 90%



Temperature Probability

Precipitation Probability

# Space Weather



|                        | Past<br>24 Hours | Current | Next<br>24 Hours |
|------------------------|------------------|---------|------------------|
| Space Weather Activity | Minor            | None    | Minor            |
| Geomagnetic Storms     | G1               | None    | G1               |
| Solar Radiation Storms | None             | None    | None             |
| Radio Blackouts        | None             | None    | None             |





# Disaster Requests & Declarations



| Declaration Requests in Process              | Requests<br>APPROVED<br>(since l