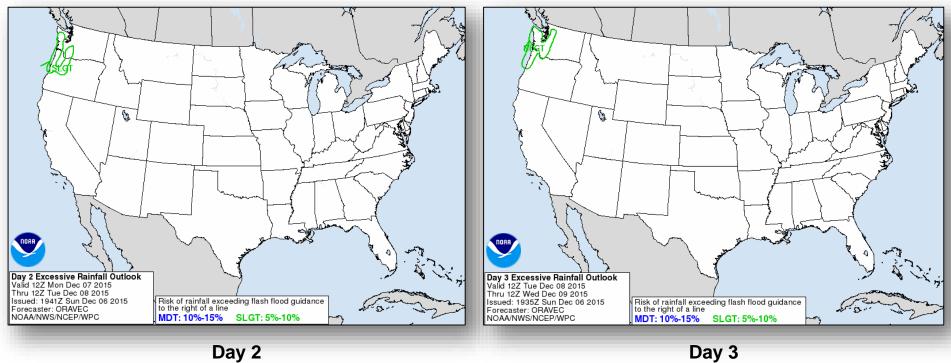

ic Northwest, Northern Intermountain, & Northern Rockies
- Snow Northern Intermountain & Rockies
- Red Flag Warnings: None
- Critical/Elevated Fire Weather Areas: None
- Space weather: Past 24 hours Minor, G1 Level geomagnetic storms occurred; Next 24 hours Minor, G1 Level geomagnetic storms likely

Declaration Activity: None

#### National Weather Forecast





Weather Forecast for Mon, Dec 07, 2015, issued 4:38 AM EST DOCINOAANWSINCEPWeather Prediction Center Prepared by Mcreynolds based on WPC, SPC and NHC forecasts



Weather Forecast for Tue, Dec 08, 2015, issued 5:04 AM EST Mon, Dec 07, 2015 DOC/NOAA/NWS/NCEP/Weather Prediction Center Prepared by Mcreynolds based on WPC, SPC and NHC forecasts

**Tomorrow** 

Today

# Precipitation Forecast, 1-3 Day





#### Flash Flood Potential





#### **River Flood Forecast**





## 6-10 Day Outlooks



S Real

OF INC

50% 60% 70%

Probability of Above

80% 90%



Temperature Probability

Precipitation Probability

# Space Weather



|                        | Past<br>24 Hours | Current | Next<br>24 Hours |
|------------------------|------------------|---------|------------------|
| Space Weather Activity | Minor            | None    | Minor            |
| Geomagnetic Storms     | G1               | None    | G1               |
| Solar Radiation Storms | None             | None    | None             |
| Radio Blackouts        | None             | None    | None             |





# Disaster Requests & Declarations



| Declaration Requests in Process              | Requests<br>APPROVED<br>(since last report) | Requests DENIED<br