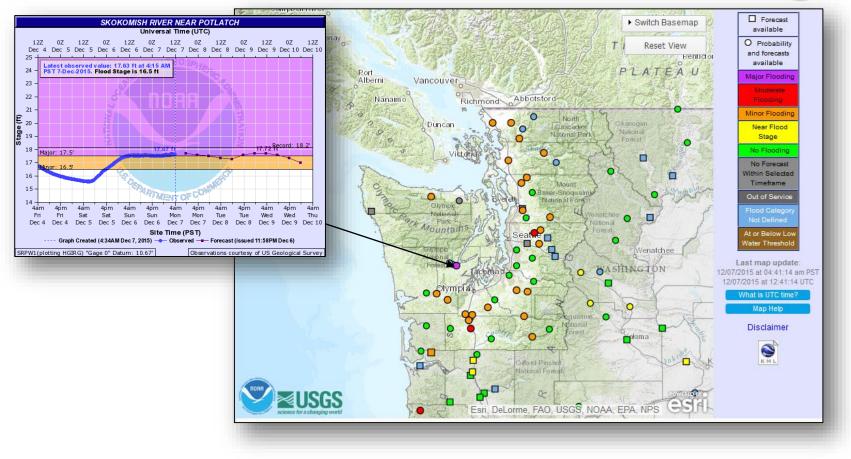

#### Significant Weather:

- Heavy snow Northern Cascades, Northern Intermountain West and Northern Rockies
- Heavy rain Pacific Northwest, Northern Intermountain, & Northern Rockies
- Snow Northern Intermountain & Rockies
- Red Flag Warnings: None
- Critical/Elevated Fire Weather Areas: None
- Space weather: Past 24 hours Minor, G1 Level geomagnetic storms occurred; Next 24 hours Minor, G1 Level geomagnetic storms likely

#### **River Flood Forecast**