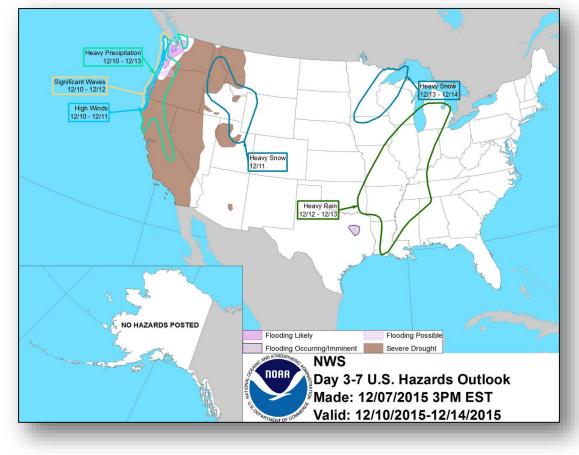

es
- Heavy rain Pacific Northwest & Northern California
- Red Flag Warnings: None
- Critical/Elevated Fire Weather Areas: None
- Space weather: Past 24 hours None; Next 24 hours Minor, G1 Level geomagnetic storms likely

Declaration Activity: None

#### National Weather Forecast





Weather Forecast for Tue, Dec 08, 2015, issued 4:25 AM EST DOC/NOAA/NWSINCEPWeather Prediction Center Prepared by Mcreynolds based on WPC, SPC and NHC forecasts



Weather Forecast for Wed. Dec 09, 2015, issued 4:52 AM EST Tue, Dec 08, 2015 DOC/NOAA/NWS/NCEP/Weather Prediction Center Prepared by Mcreynolds based on WPC, SPC and NHC forecasts

Today

**Tomorrow** 

# Active Watches/Warnings





#### Precipitation Forecast, 1-3 Day





#### **River Flood Forecast**





#### Hazard Outlook, Dec 10 – Dec 14





### Space Weather



|                        | Past<br>24 Hours | Current | Next<br>24 Hours |
|------------------------|------------------|---------|------------------|
| Space Weather Activity | None             | None    | Minor            |
| Geomagnetic Storms     | None             | None    | G1               |
| Solar Radiation Storms | None             | None    | None             |
| Radio Blackouts        | None             | None    | None             |





#### Disaster Requests & Declarations



| Declaration Requests in Process              | Requests<br>APPROVED<br>(since last report) | Requests DENIED<br>(since last report) |   |
|----------------------------------------------|---------------------------------------------|----------------------------------------|---|
|