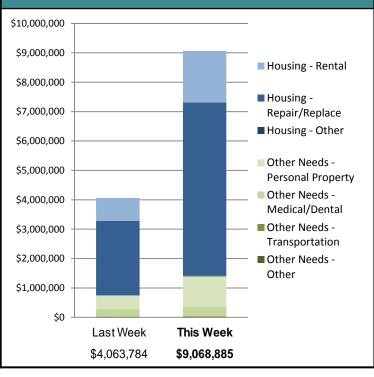

#### IHP Approved per Category In the Past 2 Weeks – 11/23/2015 through 12/7/2015