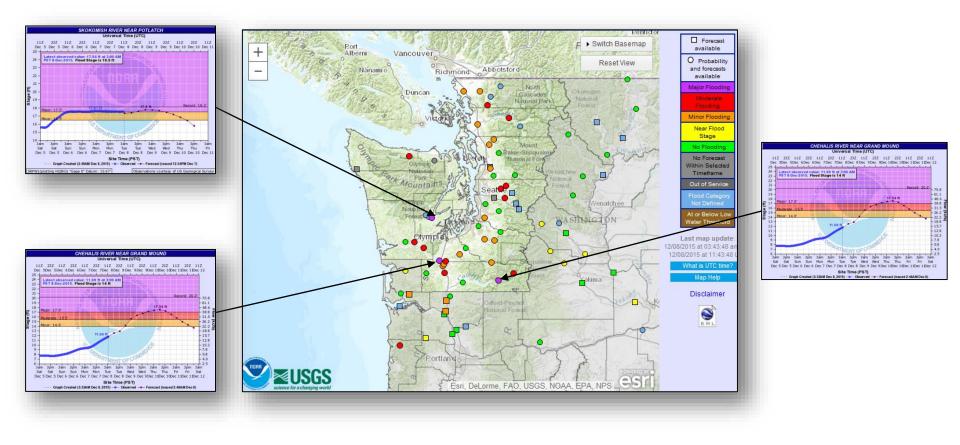

hern Intermountain West and Northern Rockies
- Heavy rain Pacific Northwest & Northern California
- Red Flag Warnings: None
- Critical/Elevated Fire Weather Areas: None
- Space weather: Past 24 hours None; Next 24 hours Minor, G1 Level geomagnetic storms likely

Declaration Activity: None

#### National Weather Forecast





Weather Forecast for Tue, Dec 08, 2015, issued 4:25 AM EST DOC/NOAA/NWSINCEPWeather Prediction Center Prepared by Mcreynolds based on WPC, SPC and NHC forecasts



Weather Forecast for Wed. Dec 09, 2015, issued 4:52 AM EST Tue, Dec 08, 2015 DOC/NOAA/NWS/NCEP/Weather Prediction Center Prepared by Mcreynolds based on WPC, SPC and NHC forecasts

Today

**Tomorrow** 

# Active Watches/Warnings





#### Precipitation Forecast, 1-3 Day





#### **River Flood Forecast**





#### Hazard Outlook, Dec 10 – Dec 14





### Space Weather



|                        | Past<br>24 Hours | Current | Next<br>24 Hours |
|------------------------|------------------|---------|------------------|
| Space Weather Activity | None             | None    | Minor            |
| Geomagnetic Storms     | None             | None    | G1               |
| Solar Radiation Storms | None             | None    | None             |
| Radio Blackouts        | None             | None    | None             |





#### Disaster Requests & Declarations



| Declaration Requests in Process              | Requests<br>APPROVED<br>(since last report) | Requests DENIED<br>(since last report) |   |
|----------------------------------------------|---------------------------------------------|-----