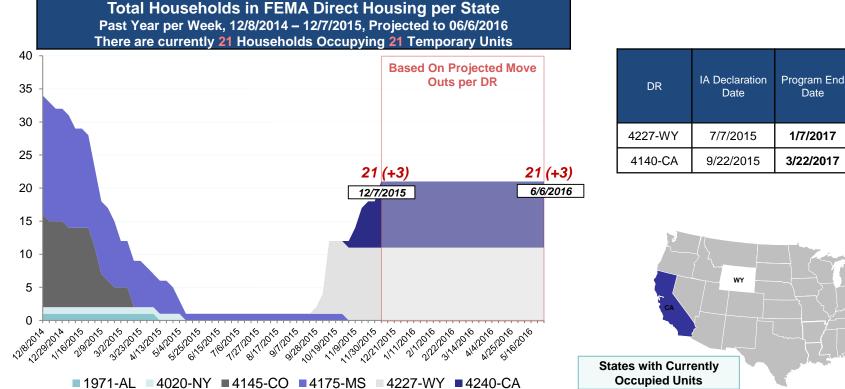

# **Direct Housing**

Current # of

Households in

Direct Housing

(Weekly Change)

11 (0)

10 (+3)