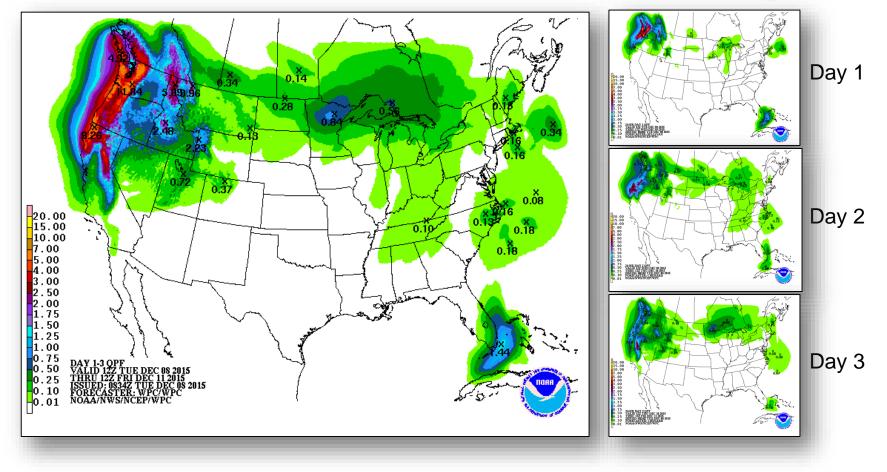

Heavy snow Northern Cascades, Northern Intermountain West and Northern Rockies
- Heavy rain Pacific Northwest & Northern California
- Red Flag Warnings: None
- Critical/Elevated Fire Weather Areas: None
- Space weather: Past 24 hours None; Next 24 hours Minor, G1 Level geomagnetic storms likely

Declaration Activity: None

#### National Weather Forecast





Weather Forecast for Tue, Dec 08, 2015, issued 4:25 AM EST DOC/NOAA/NWSINCEPWeather Prediction Center Prepared by Mcreynolds based on WPC, SPC and NHC forecasts



Weather Forecast for Wed. Dec 09, 2015, issued 4:52 AM EST Tue, Dec 08, 2015 DOC/NOAA/NWS/NCEP/Weather Prediction Center Prepared by Mcreynolds based on WPC, SPC and NHC forecasts

Today

**Tomorrow** 

# Active Watches/Warnings





#### Precipitation Forecast, 1-3 Day





#### **River Flood Forecast**





#### Hazard Outlook, Dec 10 – Dec 14





### Space Weather



|                        | Past<br>24 Hours | Current | Next<br>24 Hours |
|------------------------|------------------|---------|------------------|
| Space Weather Activity | None             | None    | Minor            |
| Geomagnetic Storms     | None             | None    | G1               |
| Solar Radiation Storms | None             | None    | None             |
| Radio Blackouts        | None             | None    | None             |





#### Disaster Requests & Declarations



| Declaration Requests in Process              | Requests<br>APPROVED<br>(since last report) | Requests DENIED<br>(since last report) |   |
|----------------------------------------------|----------------