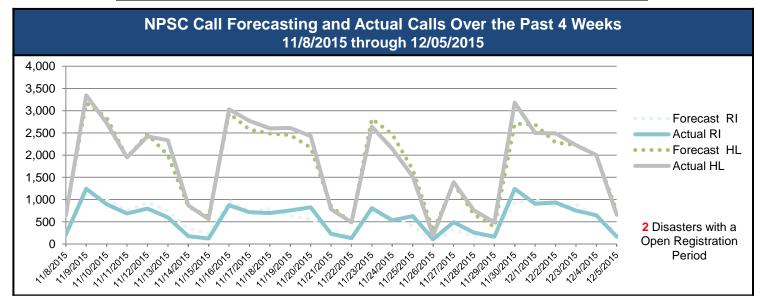

## NPSC Activity

| NPSC Call Activity in the Past Week<br>11/29/2015 through 12/05/2015 |        |        |     |       |  |  |  |  |  |
|----------------------------------------------------------------------|--------|--------|-----|-------|--|--|--|--|--|
| Call Type Projected Calls Actual Calls Average Answer Maximum D      |        |        |     |       |  |  |  |  |  |
| Registration Intake                                                  | 4,651  | 4,899  | :16 | 7:50  |  |  |  |  |  |
| Helpline                                                             | 12,952 | 13,636 | :12 | 16:16 |  |  |  |  |  |
| All Calls                                                            | 17,603 | 18,535 | :13 | 16:16 |  |  |  |  |  |