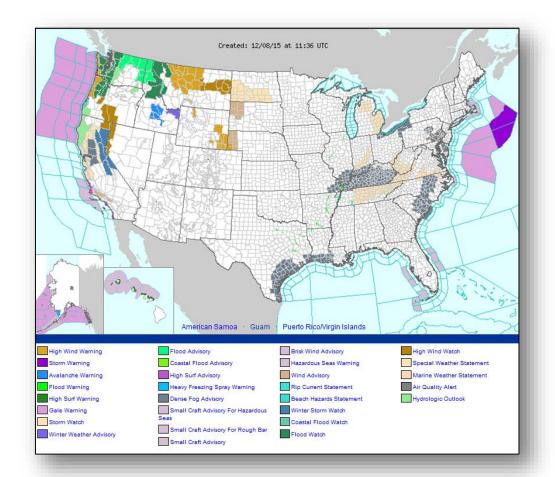

Events: None

#### Significant Weather:

- Heavy snow Northern Cascades, Northern Intermountain West and Northern Rockies
- Heavy rain Pacific Northwest & Northern California
- Red Flag Warnings: None
- Critical/Elevated Fire Weather Areas: None
- Space weather: Past 24 hours None; Next 24 hours Minor, G1 Level geomagnetic storms likely

Declaration Activity: None

#### National Weather Forecast





Weather Forecast for Tue, Dec 08, 2015, issued 4:25 AM EST DOC/NOAA/NWSINCEPWeather Prediction Center Prepared by Mcreynolds based on WPC, SPC and NHC forecasts



Weather Forecast for Wed. Dec 09, 2015, issued 4:52 AM EST Tue, Dec 08, 2015 DOC/NOAA/NWS/NCEP/Weather Prediction Center Prepared by Mcreynolds based on WPC, SPC and NHC forecasts

Today

**Tomorrow** 

# Active Watches/Warnings





#### Precipitation Forecast, 1-3 Day





#### **River Flood Forecast**





#### Hazard Outlook, Dec 10 – Dec 14





### Space Weather



|                        | Past<br>24 Hours | Current | Next<br>24 Hours |
|------------------------|------------------|---------|------------------|
| Space Weather Activity | None             | None    | Minor            |
| Geomagnetic Storms     | None             | None    | G1               |
| Solar Radiation Storms | None             | None    | None             |
| Radio Blackouts        | None             | None    | None             |





#### Disaster Requests & Declarations



| Declaration Requests in Process              | Requests<br>APPROVED<br>(since last report) | Requests DENIED<br>(since last report) |   |
|---------------------