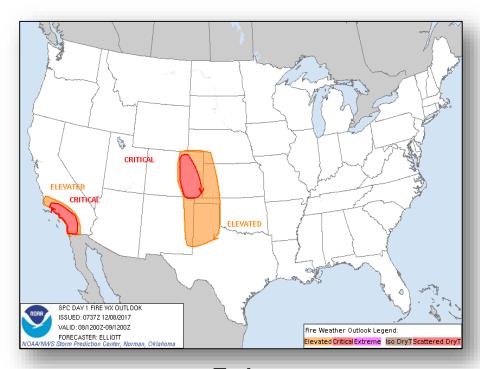

### Fire Weather Outlook

Today Tomorrow

#### **Significant Weather:**

- Critical/Elevated Fire Weather conditions and Red Flag Warnings CA and Central/Southern Plains
- Heavy Snow possible Southern TX and Lower Mississippi Valley up through the Mid-Atlantic
- Severe Thunderstorms possible FL
- Space Weather: Past 24 hours: none; next 24 hours: none