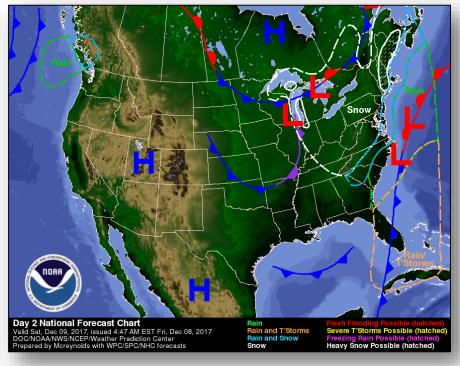

#### **Significant Weather:**

- Critical/Elevated Fire Weather conditions and Red Flag Warnings CA and Central/Southern Plains
- Heavy Snow possible Southern TX and Lower Mississippi Valley up through the Mid-Atlantic
- Severe Thunderstorms possible FL
- Space Weather: Past 24 hours: none; next 24 hours: none

### National Weather Forecast

Today Tomorrow

### Fire Weather Outlook

Today Tomorrow