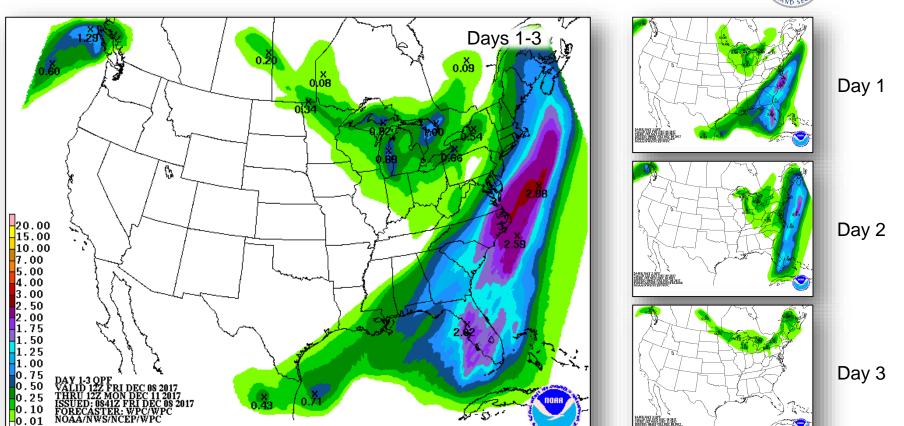

mes<br>7 other | 5 homes<br>10 other   | 0/2        |  |
| Rye<br>(Los Angeles)                     | 5226-FM-CA<br>Dec 5, 2017 | 7,000             | 25%<br>(+15) | Mandatory<br>(2k)   | 5,090 homes  | 0                  | 1 other               | 0/1        |  |
| Skirball<br>(Los Angeles)                | 5227-FM-CA<br>Dec 6, 2017 | 475               | 19%<br>(+9)  | Mandatory<br>(2k)   | 1,000 homes  | 11 homes           | 4 homes               | 0/1        |  |
| Lilac 5<br>(San Diego)                   | 5228-FM-CA<br>Dec 7, 2017 | 3,000             | 0%           | Mandatory<br>(5.5k) | 1,500        | 17 homes           | 5 homes               | 0/2        |  |

### National Weather Forecast







Today Tomorrow

### Active Watches and Warnings





### **Precipitation Forecast**





### Forecast Snowfall





### Fire Weather Outlook







Today Tomorrow

### Hazards Outlook – Dec 10-14





## U.S. Drought Monitor







## Space Weather



|                    | Space Weather Activity | Geomagnetic<br>Storms | Solar<br>Radiation | Radio<br>Blackouts |  |
|--------------------|------------------------|-----------------------|--------------------|--------------------|--|
| Past 24 Hours      | None                   | None                  | None               | None               |  |
| Next 24 Hours None |                        | None                  | None               | None               |  |

For further information on NOAA Space Weather Scales refer to <a href="http://www.swpc.noaa.gov/noaa-scales-explanation">http://www.swpc.noaa.gov/noaa-scales-explanat