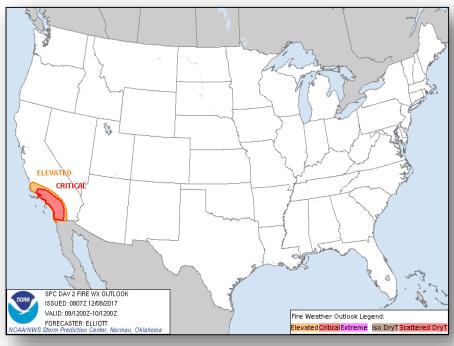

### Fire Weather Outlook

Today Tomorrow

#### **Significant Weather:**

- Critical/Elevated Fire Weather conditions and Red Flag Warnings CA and Central/Southern Plains
- Heavy Snow possible Southern TX and Lower Mississippi Valley up through the Mid-Atlantic
- Severe Thunderstorms possible FL
- Space Weather: Past 24 hours: none; next 24 hours: none