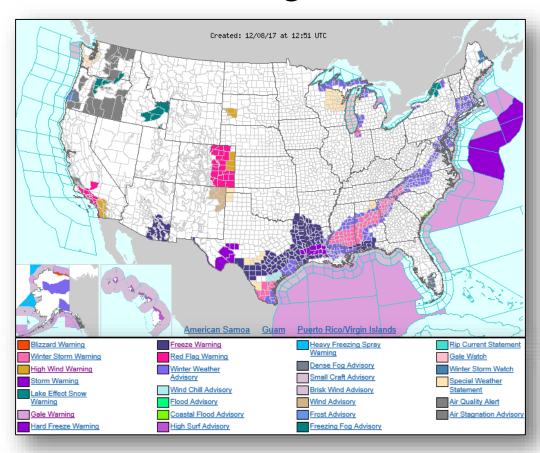

tory<br>(99k)  | 2,500 homes  | 8 homes<br>7 other | 5 homes<br>10 other   | 0/2        |  |
| Rye<br>(Los Angeles)                     | 5226-FM-CA<br>Dec 5, 2017 | 7,000             | 25%<br>(+15) | Mandatory<br>(2k)   | 5,090 homes  | 0                  | 1 other               | 0/1        |  |
| Skirball<br>(Los Angeles)                | 5227-FM-CA<br>Dec 6, 2017 | 475               | 19%<br>(+9)  | Mandatory<br>(2k)   | 1,000 homes  | 11 homes           | 4 homes               | 0/1        |  |
| Lilac 5<br>(San Diego)                   | 5228-FM-CA<br>Dec 7, 2017 | 3,000             | 0%           | Mandatory<br>(5.5k) | 1,500        | 17 homes           | 5 homes               | 0/2        |  |

### National Weather Forecast







Today Tomorrow

### Active Watches and Warnings





### **Precipitation Forecast**





### Forecast Snowfall





### Fire Weather Outlook







Today Tomorrow

### Hazards Outlook – Dec 10-14





## U.S. Drought Monitor







## Space Weather



|                    | Space Weather Activity | Geomagnetic<br>Storms | Solar<br>Radiation | Radio<br>Blackouts |  |
|--------------------|------------------------|-----------------------|--------------------|--------------------|--|
| Past 24 Hours      | None                   | None                  | None               | None               |  |
| Next 24 Hours None |                        | None                  | None               | None               |  |

For further information on NOAA Space Weather Scales refer to <a href="http://www.swpc.noaa.gov/noaa-scales-explanation">http://ww