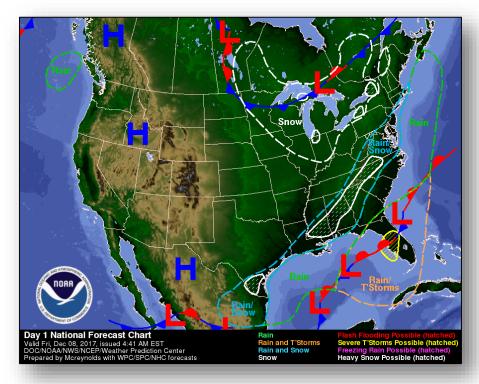

#### **Significant Weather:**

- Critical/Elevated Fire Weather conditions and Red Flag Warnings CA and Central/Southern Plains
- Heavy Snow possible Southern TX and Lower Mississippi Valley up through the Mid-Atlantic
- Severe Thunderstorms possible FL
- Space Weather: Past 24 hours: none; next 24 hours: none

### National Weather Forecast

Today Tomorrow

### Fire Weather Outlook

Today Tomorrow