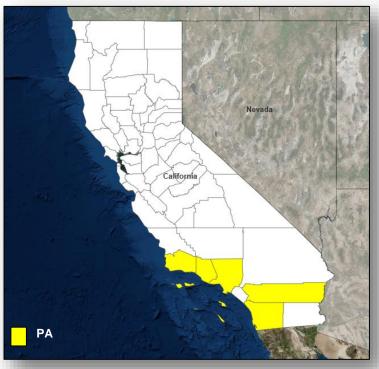

#### **Declaration Activity:**

- FMAG Approved Lilac 5 Fire, CA
- Emergency Declaration Request California

#### **California**

- Governor requested an Emergency Declaration on December 7, 2017
- For wildfires beginning on December 4, 2017, and continuing
- Requesting:
  - Emergency protective measures (Category B), including direct federal assistance under the Public Assistance program for five counties