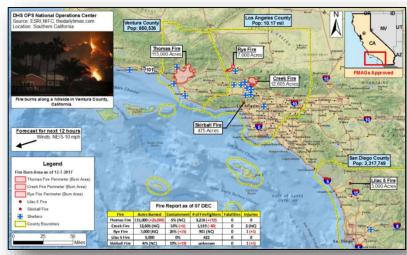

#### Wildfires – Southern California

#### Current Situation

Region IX continues to monitor seven large fires in southern California, five of which have FMAGs. The Thomas Fire is the largest with over 115k acres burned. Critical to extreme fire weather conditions expected to persist into the weekend.

#### **Impacts**

- Shelters statewide: 13 open / 617 occupants (ARC as of 5:36 a.m. EST)
- Widespread mandatory evacuations are in effect: 203.7k

## Wildfire Summary

| Fire Name                                | FMAG #                    | Acres             | Percent      | Evacuations         |              | Fatalities         |                       |            |  |
|------------------------------------------|---------------------------|-------------------|--------------|---------------------|--------------|--------------------|-----------------------|------------|--|
| (County)                                 | (Approved Date)           | Burned            | Contained    | (Residents)         | Threatened   | Damaged            | Destroyed             | / Injuries |  |
| California (5)                           |                           |                   |              |                     |              |                    |                       |            |  |
| Thomas<br>(Ventura and<br>Santa Barbara) | 5224-FM-CA<br>Dec 5, 2017 | 115,000<br>(+19k) | 5%           | Mandatory<br>(87k)  | 15,000 homes | 81 homes           | 401 homes<br>38 other | 0/0        |  |
| Creek<br>(Los Angeles)                   | 5225-FM-CA<br>Dec 5, 2017 | 12,605            | 10%<br>(+5)  | Mandatory<br>(99k)  | 2,500 homes  | 8 homes<br>7 other | 5 homes<br>10 other   | 0/2        |  |
| Rye<br>(Los Angeles)                     | 5226-FM-CA<br>Dec 5, 2017 | 7,000             | 25%<br>(+15) | Mandatory<br>(2k)   | 5,090 homes  | 0                  | 1 other               | 0/1        |  |
| Skirball<br>(Los Angeles)                | 5227-FM-CA<br>Dec 6, 2017 | 475               | 19%<br>(+9)  | Mandatory<br>(2k)   | 1,000 homes  | 11 homes           | 4 homes               | 0/1        |  |
| Lilac 5<br>(San Diego)                   | 5228-FM-CA<br>Dec 7, 2017 | 3,000             | 0%           | Mandatory<br>(5.5k) | 1,500        | 17 homes           | 5 homes               | 0/2        |  |