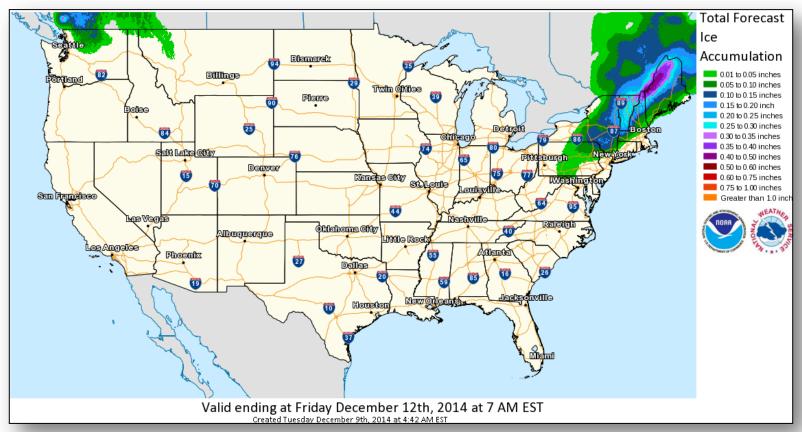

8 – 9



Significant Events: None

#### **Significant Weather:**

- Freezing rain possible Northern Intermountain/Northern Rockies; Great Lakes to Northeast
- Heavy rain Northern CA to Pacific Northwest and Northern Intermountain
- Flash flooding possible Pacific Northwest; Mid-Atlantic to New England
- Heavy snow Great Lakes to Northeast
- Snow Ohio Valley to Great Lakes
- Critical/Elevated Fire Weather Areas: none; Red Flag Warnings: none
- Space Weather: Past 24 hours none; next 24 hours none

**Declaration Activity: None** 

**FEMA Readiness:** No significant changes

## Open Field Offices as of Dec 9





### National Weather Forecast







## Active Watches/Warnings





## Precipitation Forecast – 3 Day





#### Total Forecast Snowfall





#### Total Forecast Ice Accumulation





#### River Forecast





## Hazard Outlook: Dec 11 - 15





## Space Weather



| NOAA Scales Activity<br>(Range: 1/minor to 5/extreme) | Past<br>24 Hours | Current | Next<br>24 Hours |
|-------------------------------------------------------|------------------|---------|------------------|
| Space Weather Activity:                               | None             | None    | None             |
| Geomagnetic Storms                                    | None             | None    | None             |
| Solar Radiation Storms                                | None             | None    | None             |
| Radio Blackouts                                       | None             | None    | None             |





## Public Assistance Grant Program



|                            |