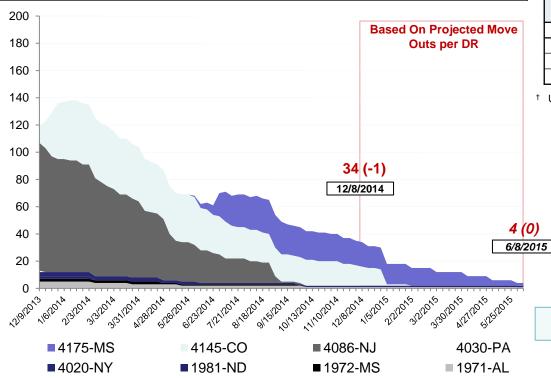

## **Direct Housing**

Total Households in FEMA Direct Housing per State Past Year per Week, 12/9/2013 –12/8/2014, Projected to 6/8/2015 There are currently 34 Households Occupying 37 Temporary Units

| DR                   | IA Declaration<br>Date | Program End<br>Date | Current # of<br>Households in<br>Direct Housing<br>(Weekly Change) |
|----------------------|------------------------|---------------------|--------------------------------------------------------------------|
| 4175-MS              | 04/30/2014             | 10/30/2015          | 18 (0)                                                             |
| 4145-CO              | 09/14/2013             | 03/14/2015          | 14 (-1)                                                            |
| 4020-NY <sup>†</sup> | 08/31/2011             | 06/01/2013          | 1 (0)                                                              |
| 1971-AL <sup>†</sup> | 04/28/2011             | 10/28/2012          | 1 (0)                                                              |

<sup>†</sup> Units are under authority of Department of Justice