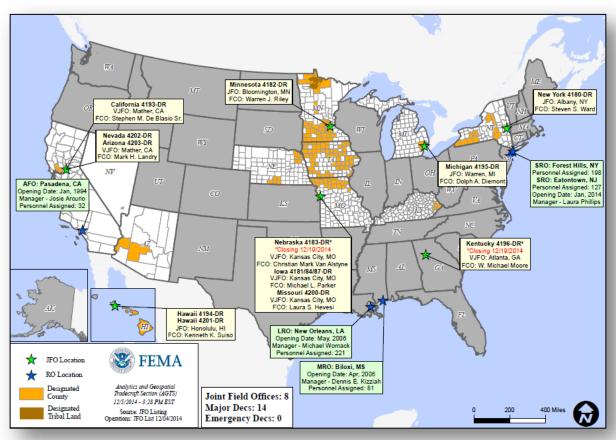

t effective, we are on the road to bringing disasters to an end.



# **FEMA**

# **Daily Operations Briefing**

Tuesday, December 9, 2014

8:30 a.m. EST

## Significant Activity: Dec 8 – 9



Significant Events: None

#### **Significant Weather:**

- Freezing rain possible Northern Intermountain/Northern Rockies; Great Lakes to Northeast
- Heavy rain Northern CA to Pacific Northwest and Northern Intermountain
- Flash flooding possible Pacific Northwest; Mid-Atlantic to New England
- Heavy snow Great Lakes to Northeast
- Snow Ohio Valley to Great Lakes
- Critical/Elevated Fire Weather Areas: none; Red Flag Warnings: none
- Space Weather: Past 24 hours none; next 24 hours none

**Declaration Activity: None** 

**FEMA Readiness:** No significant changes

## Open Field Offices as of Dec 9





### National Weather Forecast







## Active Watches/Warnings





## Precipitation Forecast – 3 Day





#### Total Forecast Snowfall





#### Total Forecast Ice Accumulation





#### River Forecast





## Hazard Outlook: Dec 11 - 15





## Space Weather



| NOAA Scales Activity<br>(Range: 1/minor to 5/extreme) | Past<br>24 Hours | Current | Next<br>24 Hours |
|-------------------------------------------------------|------------------|---------|------------------|
| Space Weather Activity:                               | None             | None    | None             |
| Geomagnetic Storms                                    | None             | None    | None             |
| Solar Radiation Storms                                | None             | None    | None             |
| R