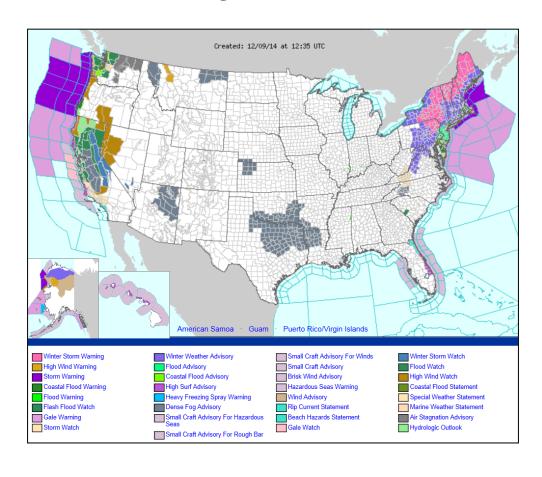

**FEMA**

# **Daily Operations Briefing**

Tuesday, December 9, 2014

8:30 a.m. EST

## Significant Activity: Dec 8 – 9



Significant Events: None

#### **Significant Weather:**

- Freezing rain possible Northern Intermountain/Northern Rockies; Great Lakes to Northeast
- Heavy rain Northern CA to Pacific Northwest and Northern Intermountain
- Flash flooding possible Pacific Northwest; Mid-Atlantic to New England
- Heavy snow Great Lakes to Northeast
- Snow Ohio Valley to Great Lakes
- Critical/Elevated Fire Weather Areas: none; Red Flag Warnings: none
- Space Weather: Past 24 hours none; next 24 hours none

**Declaration Activity: None** 

**FEMA Readiness:** No significant changes

## Open Field Offices as of Dec 9





### National Weather Forecast







## Active Watches/Warnings





## Precipitation Forecast – 3 Day





#### Total Forecast Snowfall





#### Total Forecast Ice Accumulation





#### River Forecast





## Hazard Outlook: Dec 11 - 15





## Space Weather



| NOAA Scales Activity<br>(Range: 1/minor to 5/extreme) | Past<br>24 Hours | Current | Next<br>24 Hours |
|-------------------------------------------------------|------------------|---------|------------------|
| Space Weather Activity:                               | None             | None    | None             |
| Geomagnetic Storms                                    | None             | None    | None             |
| Solar Radiation Storms                                | None             | None    | None             |
| Radio Blackouts                                       | None