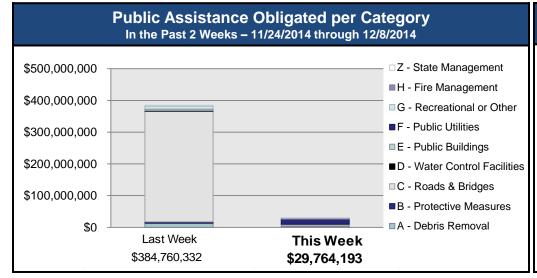

## Public Assistance Grant Program

|                            |                       | PA Project Worksheets Obligated<br>in past week, as of 12/8/2014 at 1400 EDT |                        |                                    |                         |                         |                                 |                        |                         |                 |  |  |
|----------------------------|-----------------------|------------------------------------------------------------------------------|------------------------|------------------------------------|-------------------------|-------------------------|---------------------------------|------------------------|-------------------------|-----------------|--|--|
|                            | Emerger               | ncy Work                                                                     |                        | P                                  | ermanent Wor            | k                       |                                 |                        |                         |                 |  |  |
| PA Category                | A - Debris<br>Removal | B - Protective<br>Measures                                                   | C - Roads &<br>Bridges | D - Water<br>Control<br>Facilities | E - Public<br>Buildings | F - Public<br>Utilities | G -<br>Recreational<br>or Other | H - Fire<br>Management | Z - State<br>Management | Total           |  |  |
| Number Of PWs<br>Obligated | 22                    | 20                                                                           | 96                     | 7                                  | 9                       | 10                      | 5                               | 0                      | 0                       | 169             |  |  |
| Federal Share<br>Obligated | \$2,759,309.48        | \$495,830.52                                                                 | \$5,050,812.24         | \$313,853.12                       | \$1,232,605.91          | \$16,525,325.73         | \$358,109.92                    | \$3,027,390.69         | \$955.76                | \$29,764,193.37 |  |  |

#### **PA Highlights**

 On 12/05 the Cimarron Electric Cooperative was obligated approximately \$10 Million in Public Utilities costs under PA Category F to make repairs to the Watonga Substation damaged as a result of DR-4109