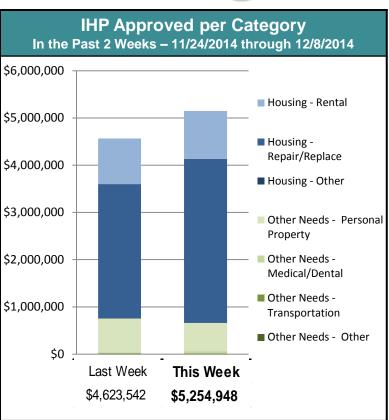

## Individual Assistance Activity

|                        | Individuals and Households Program Activity as of December 8, 2014 at 1500 EDT                                                                                                                                                                                                                                                                                                                                                                                                                                                                                                                                                                                                                                                                                                                                                                                                                                                                                                                                                                                                                                                                                                                                                                                                                                                                                                                                                                                                |             |               |                 |               |  |  |  |  |  |  |
|------------------------|-------------------------------------------------------------------------------------------------------------------------------------------------------------------------------------------------------------------------------------------------------------------------------------------------------------------------------------------------------------------------------------------------------------------------------------------------------------------------------------------------------------------------------------------------------------------------------------------------------------------------------------------------------------------------------------------------------------------------------------------------------------------------------------------------------------------------------------------------------------------------------------------------------------------------------------------------------------------------------------------------------------------------------------------------------------------------------------------------------------------------------------------------------------------------------------------------------------------------------------------------------------------------------------------------------------------------------------------------------------------------------------------------------------------------------------------------------------------------------|-------------|---------------|-----------------|---------------|--|--|--|--|--|--|
|                        | In Past 7 Days Cumulative                                                                                                                                                                                                                                                                                                                                                                                                                                                                                                                                                                                                                                                                                                                                                                                                                                                                                                                                                                                                                                                                                                                                                                                                                                                                                                                                                                                                                                                     |             |               |                 |               |  |  |  |  |  |  |
|                        | Applicants Amount Applicants Amount Approved |             |               |                 |               |  |  |  |  |  |  |
|                        | DR-4193-California                                                                                                                                                                                                                                                                                                                                                                                                                                                                                                                                                                                                                                                                                                                                                                                                                                                                                                                                                                                                                                                                                                                                                                                                                                                                                                                                                                                                                                                            | Dec 10/27/1 | 4   End of Re | g. Period - 12/ | 26/14         |  |  |  |  |  |  |
| tion                   | Housing Assistance                                                                                                                                                                                                                                                                                                                                                                                                                                                                                                                                                                                                                                                                                                                                                                                                                                                                                                                                                                                                                                                                                                                                                                                                                                                                                                                                                                                                                                                            | 183         | \$580,725     | 2,280           | \$7,436,276   |  |  |  |  |  |  |
| stra                   | Other Needs Assistance                                                                                                                                                                                                                                                                                                                                                                                                                                                                                                                                                                                                                                                                                                                                                                                                                                                                                                                                                                                                                                                                                                                                                                                                                                                                                                                                                                                                                                                        | 115         | \$67,911      | 865             | \$540,699     |  |  |  |  |  |  |
| Registration<br>Period | DR-4195-Michigan   I                                                                                                                                                                                                                                                                                                                                                                                                                                                                                                                                                                                                                                                                                                                                                                                                                                                                                                                                                                                                                                                                                                                                                                                                                                                                                                                                                                                                                                                          | Dec 9/24/14 | End of Reg.   | Period – 12/1   | 4/14*         |  |  |  |  |  |  |
| A G                    | Housing Assistance                                                                                                                                                                                                                                                                                                                                                                                                                                                                                                                                                                                                                                                                                                                                                                                                                                                                                                                                                                                                                                                                                                                                                                                                                                                                                                                                                                                                                                                            | 1,025       | \$3,974,939   | 54,233          | \$107,019,155 |  |  |  |  |  |  |
| Open                   | Other Needs Assistance                                                                                                                                                                                                                                                                                                                                                                                                                                                                                                                                                                                                                                                                                                                                                                                                                                                                                                                                                                                                                                                                                                                                                                                                                                                                                                                                                                                                                                                        | 809         | \$631,375     | 39,651          | \$30,237,782  |  |  |  |  |  |  |
| J                      | Total IHP                                                                                                                                                                                                                                                                                                                                                                                                                                                                                                                                                                                                                                                                                                                                                                                                                                                                                                                                                                                                                                                                                                                                                                                                                                                                                                                                                                                                                                                                     | \$5,25      | 4,948         | \$145,2         | 33,913        |  |  |  |  |  |  |