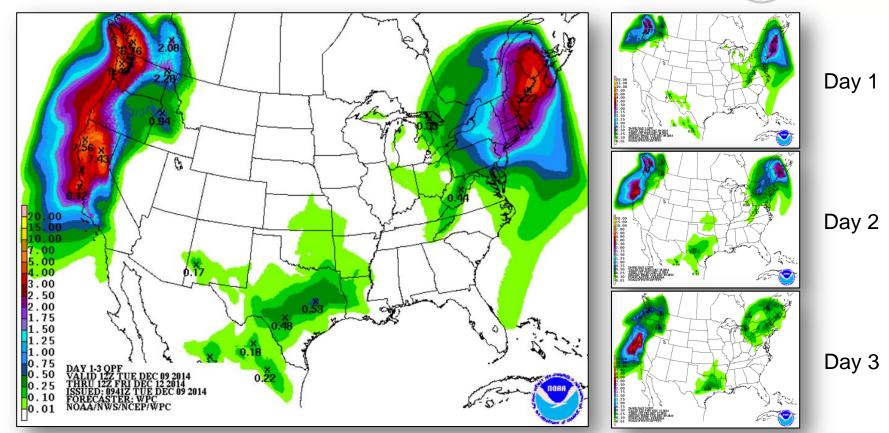

g**

Tuesday, December 9, 2014

8:30 a.m. EST

## Significant Activity: Dec 8 – 9



Significant Events: None

#### **Significant Weather:**

- Freezing rain possible Northern Intermountain/Northern Rockies; Great Lakes to Northeast
- Heavy rain Northern CA to Pacific Northwest and Northern Intermountain
- Flash flooding possible Pacific Northwest; Mid-Atlantic to New England
- Heavy snow Great Lakes to Northeast
- Snow Ohio Valley to Great Lakes
- Critical/Elevated Fire Weather Areas: none; Red Flag Warnings: none
- Space Weather: Past 24 hours none; next 24 hours none

**Declaration Activity: None** 

**FEMA Readiness:** No significant changes

## Open Field Offices as of Dec 9





### National Weather Forecast







## Active Watches/Warnings





## Precipitation Forecast – 3 Day





#### Total Forecast Snowfall





#### Total Forecast Ice Accumulation





#### River Forecast





## Hazard Outlook: Dec 11 - 15





## Space Weather



| NOAA Scales Activity<br>(Range: 1/minor to 5/extreme) | Past<br>24 Hours | Current | Next<br>24 Hours |
|-------------------------------------------------------|------------------|---------|------------------|
| Space Weather Activity:                               | None             | None    | None             |
| Geomagnetic Storms                                    | None             | None    | None             |
| Solar Radiation Storms                                | None             | None    | None             |
| Radio Blackouts                                       | None             | None    | None             |