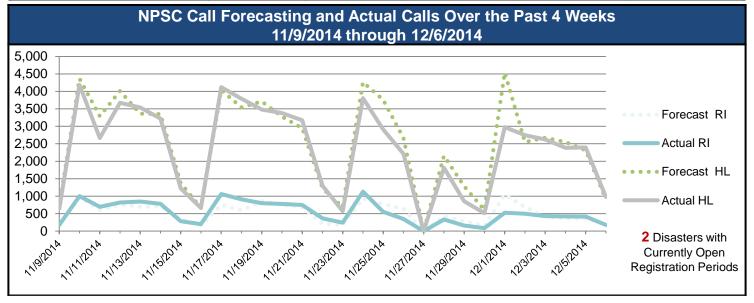

## **NPSC** Activity

| NPSC Call Activity in the Past Week 11/30/2014 through 12/6/2014        |        |        |     |     |     |  |  |  |  |
|-------------------------------------------------------------------------|--------|--------|-----|-----|-----|--|--|--|--|
| Call Type Projected Calls Actual Calls Average Answer Maximum Minimum A |        |        |     |     |     |  |  |  |  |
| Registration Intake                                                     | 3,199  | 2,550  | :12 | :17 | :06 |  |  |  |  |
| Helpline                                                                | 16,143 | 14,623 | :11 | :57 | :07 |  |  |  |  |
| All Calls                                                               | 19,342 | 17,173 | :11 | :37 | :07 |  |  |  |  |