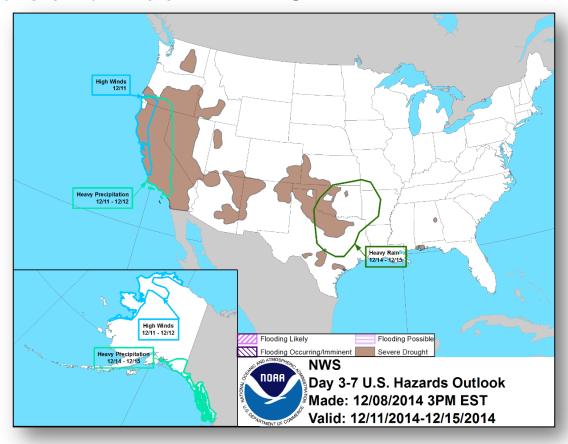

:**

- Freezing rain possible Northern Intermountain/Northern Rockies; Great Lakes to Northeast
- Heavy rain Northern CA to Pacific Northwest and Northern Intermountain
- Flash flooding possible Pacific Northwest; Mid-Atlantic to New England
- Heavy snow Great Lakes to Northeast
- Snow Ohio Valley to Great Lakes
- Critical/Elevated Fire Weather Areas: none; Red Flag Warnings: none
- Space Weather: Past 24 hours none; next 24 hours none

**Declaration Activity: None** 

**FEMA Readiness:** No significant changes

## Open Field Offices as of Dec 9





### National Weather Forecast







## Active Watches/Warnings





## Precipitation Forecast – 3 Day





#### Total Forecast Snowfall





#### Total Forecast Ice Accumulation





#### River Forecast





## Hazard Outlook: Dec 11 - 15





## Space Weather



| NOAA Scales Activity<br>(Range: 1/minor to 5/extreme) | Past<br>24 Hours | Current | Next<br>24 Hours |
|-------------------------------------------------------|------------------|---------|------------------|
| Space Weather Activity:                               | None             | None    | None             |
| Geomagnetic Storms                                    | None             | None    | None             |
| Solar Radiation Storms                                | None             | None    | None             |
| Radio Blackouts                                       | None             | None    | None             |





## Public Assistance Grant Program



|                            |                       | PA Project Worksheets Obligated<br>in past w