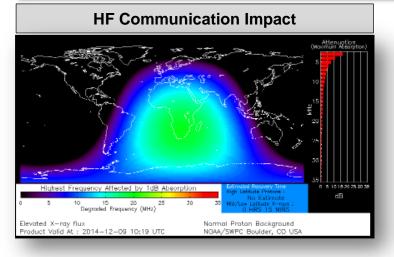

## Space Weather

| NOAA Scales Activity<br>(Range: 1/minor to 5/extreme) | Past<br>24 Hours | Current | Next<br>24 Hours |
|-------------------------------------------------------|------------------|---------|------------------|
| Space Weather Activity:                               | None             | None    | None             |
| Geomagnetic Storms                                    | None             | None    | None             |
| Solar Radiation Storms                                | None             | None    | None             |
| Radio Blackouts                                       | None             | None    | None             |