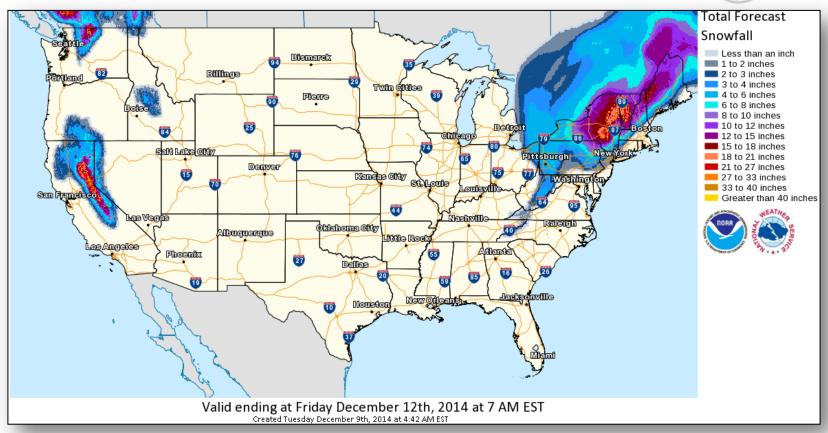

30 a.m. EST

## Significant Activity: Dec 8 – 9



Significant Events: None

#### **Significant Weather:**

- Freezing rain possible Northern Intermountain/Northern Rockies; Great Lakes to Northeast
- Heavy rain Northern CA to Pacific Northwest and Northern Intermountain
- Flash flooding possible Pacific Northwest; Mid-Atlantic to New England
- Heavy snow Great Lakes to Northeast
- Snow Ohio Valley to Great Lakes
- Critical/Elevated Fire Weather Areas: none; Red Flag Warnings: none
- Space Weather: Past 24 hours none; next 24 hours none

**Declaration Activity: None** 

**FEMA Readiness:** No significant changes

## Open Field Offices as of Dec 9





### National Weather Forecast







## Active Watches/Warnings





## Precipitation Forecast – 3 Day





#### Total Forecast Snowfall





#### Total Forecast Ice Accumulation





#### River Forecast





## Hazard Outlook: Dec 11 - 15





## Space Weather



| NOAA Scales Activity<br>(Range: 1/minor to 5/extreme) | Past<br>24 Hours | Current | Next<br>24 Hours |
|-------------------------------------------------------|------------------|---------|------------------|
| Space Weather Activity:                               | None             | None    | None             |
| Geomagnetic Storms                                    | None             | None    | None             |
| Solar Radiation Storms                                | None             | None    | None             |
| Radio Blackouts                                       | None             | None    | None             |





## Public Assistance Grant Program