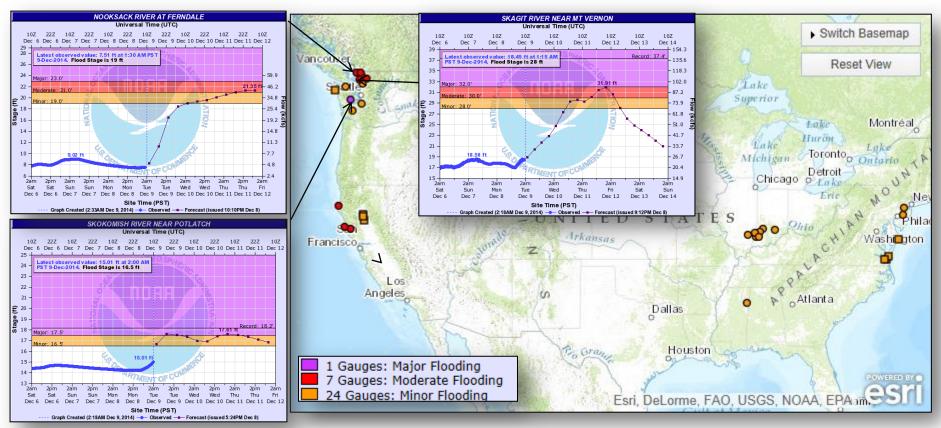

ts: None

#### **Significant Weather:**

- Freezing rain possible Northern Intermountain/Northern Rockies; Great Lakes to Northeast
- Heavy rain Northern CA to Pacific Northwest and Northern Intermountain
- Flash flooding possible Pacific Northwest; Mid-Atlantic to New England
- Heavy snow Great Lakes to Northeast
- Snow Ohio Valley to Great Lakes
- Critical/Elevated Fire Weather Areas: none; Red Flag Warnings: none
- Space Weather: Past 24 hours none; next 24 hours none

**Declaration Activity: None** 

**FEMA Readiness:** No significant changes

## Open Field Offices as of Dec 9





### National Weather Forecast







## Active Watches/Warnings





## Precipitation Forecast – 3 Day





#### Total Forecast Snowfall





#### Total Forecast Ice Accumulation





#### River Forecast





## Hazard Outlook: Dec 11 - 15





## Space Weather



| NOAA Scales Activity<br>(Range: 1/minor to 5/extreme) | Past<br>24 Hours | Current | Next<br>24 Hours |
|-------------------------------------------------------|------------------|---------|------------------|
| Space Weather Activity:                               | None             | None    | None             |
| Geomagnetic Storms                                    | None             | None    | None             |
| Solar Radiation Storms                                | None             | None    | None             |
| Radio Blackouts                                       | None             | None    | None             |





## Public Assistance Grant Program



|                            |                       | PA Proje