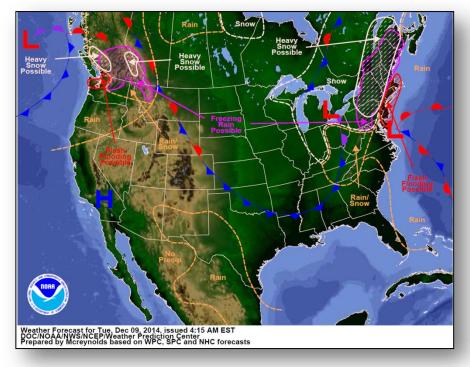

#### **Significant Weather:**

- Freezing rain possible Northern Intermountain/Northern Rockies; Great Lakes to Northeast
- Heavy rain Northern CA to Pacific Northwest and Northern Intermountain
- Flash flooding possible Pacific Northwest; Mid-Atlantic to New England
- Heavy snow Great Lakes to Northeast
- Snow Ohio Valley to Great Lakes
- Critical/Elevated Fire Weather Areas: none; Red Flag Warnings: none
- Space Weather: Past 24 hours none; next 24 hours none

### National Weather Forecast